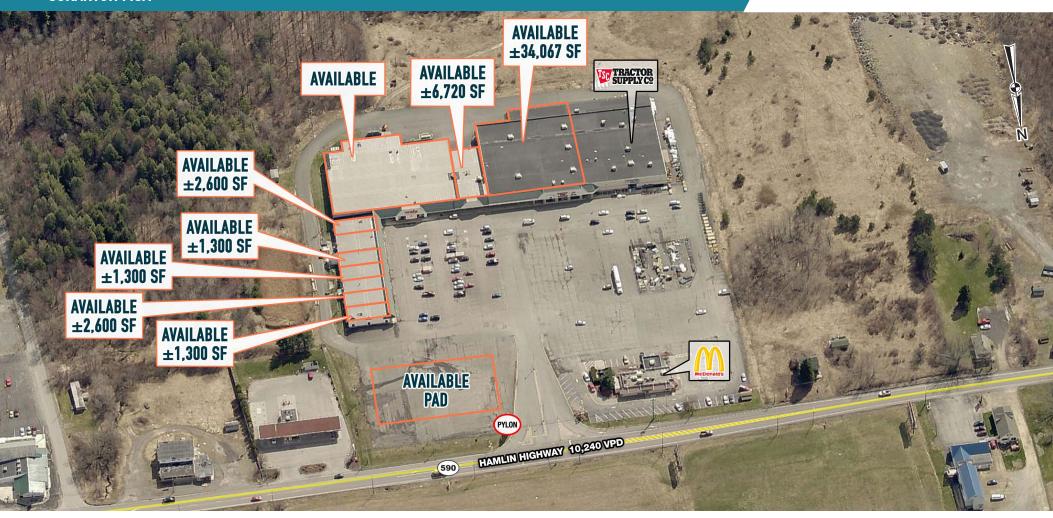

## $\pm 1,300 - 73,087$ SF AND PAD SITE AVAILABLE

**AVAILABLE** PAD

**AVAILABLE** ±1,300 SF **AVAILABLE** ±1,300 SF

CHINESE BUFFET

**AVAILABLE** ±2,600 SF

LSO THE PECTAGES **AVAILABLE** CRIB ±6,720 SF AVAILABLE ±34,067 SF **AVAILABLE** TSC