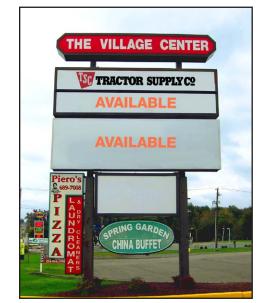

## THE VILLAGE CENTER HAMLIN, PA

**454 HAMLIN HIGHWAY** 

 $\pm 1,300$  – 73,087 SF & PAD SITE AVAILABLE FOR LEASE SCRANTON MSA

**OWNED & MANAGED BY:** 

## $\pm 1,300 - 73,087$ SF AND PAD SITE AVAILABLE

**AVAILABLE** PAD

**AVAILABLE** ±1,300 SF **AVAILABLE** ±1,300 SF

CHINESE BUFFET

**AVAILABLE** ±2,600 SF

LSO THE PECTAGES **AVAILABLE** CRIB ±6,720 SF AVAILABLE ±34,067 SF **AVAILABLE** TSC