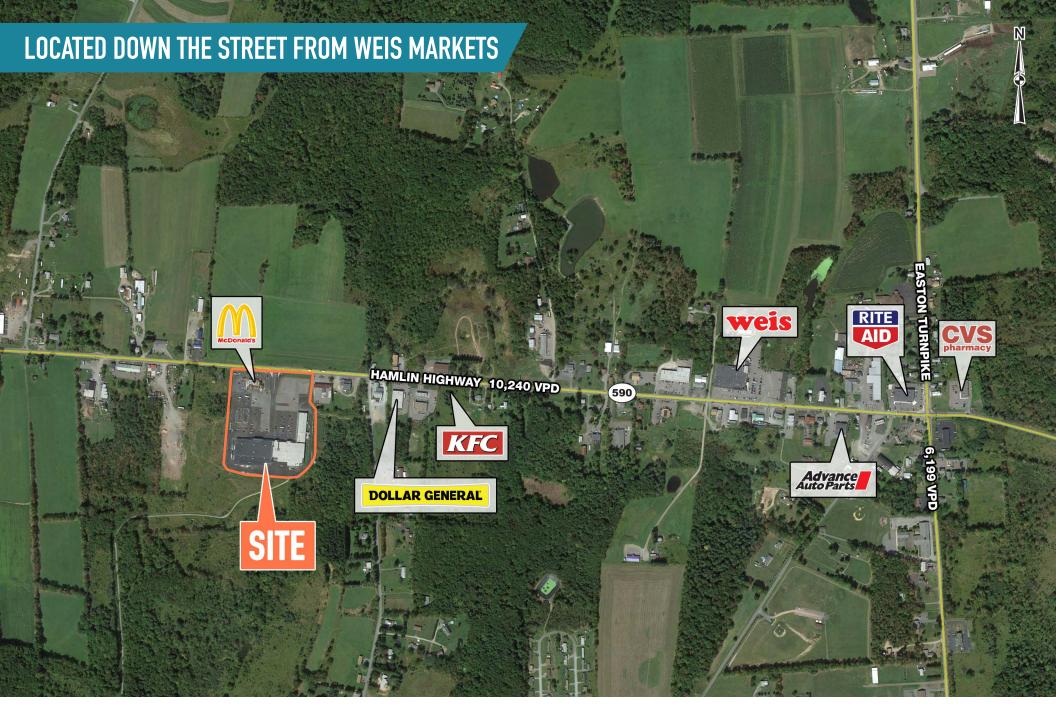

## THE VILLAGE CENTER HAMLIN, PA

**454 HAMLIN HIGHWAY** 

 $\pm 1,300$  – 73,087 SF & PAD SITE AVAILABLE FOR LEASE SCRANTON MSA

**OWNED & MANAGED BY:** 