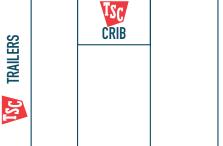

## $\pm 1,300 - 73,087$ SF AND PAD SITE AVAILABLE

**AVAILABLE** PAD

**AVAILABLE** ±1,300 SF **AVAILABLE** ±1,300 SF

CHINESE BUFFET

**AVAILABLE** ±2,600 SF

LSO THE PECTAGES **AVAILABLE** CRIB ±6,720 SF AVAILABLE ±34,067 SF **AVAILABLE** TSC