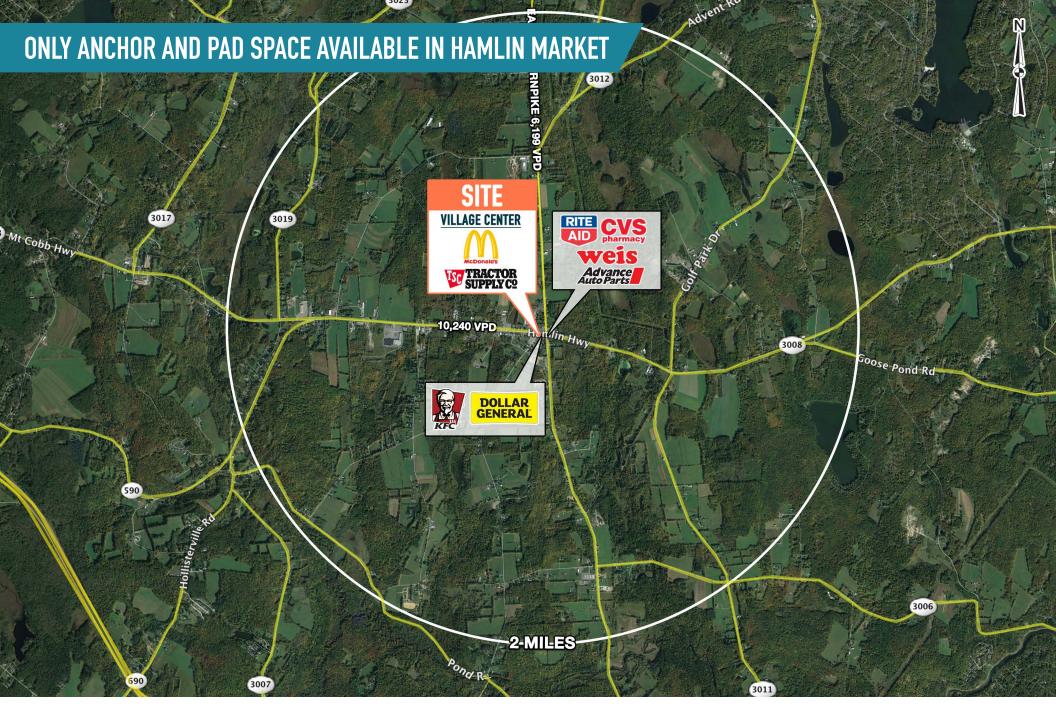

## THE VILLAGE CENTER HAMLIN, PA

**454 HAMLIN HIGHWAY** 

 $\pm 1,300$  – 73,087 SF & PAD SITE AVAILABLE FOR LEASE SCRANTON MSA

**OWNED & MANAGED BY:** 