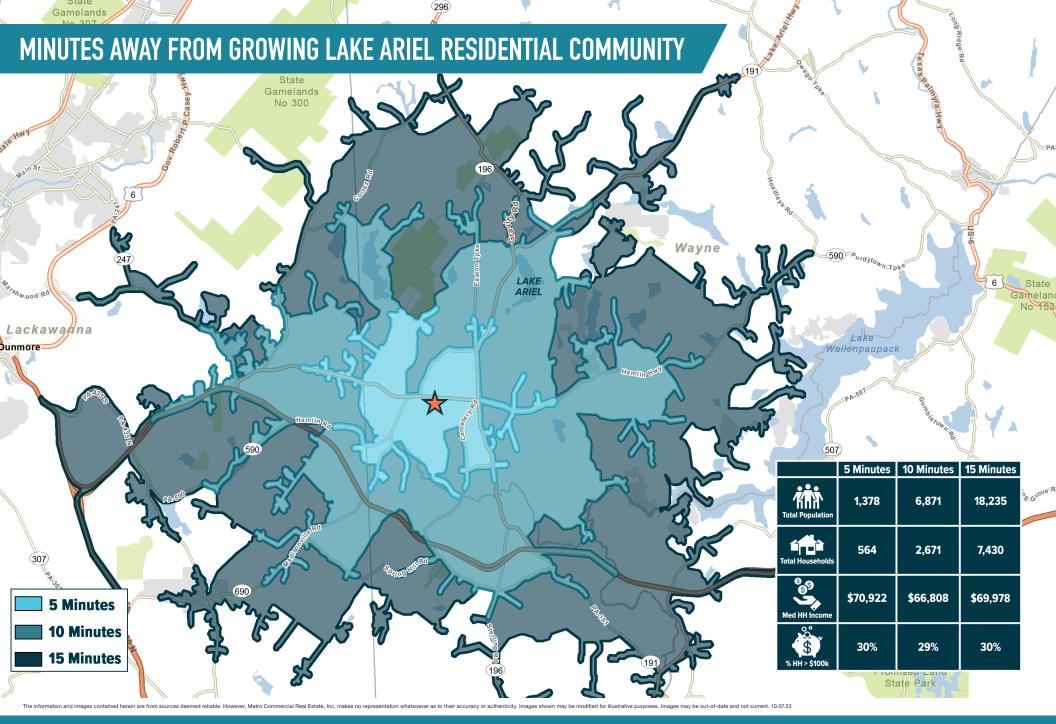

## THE VILLAGE CENTER HAMLIN, PA

**454 HAMLIN HIGHWAY** 

 $\pm 1,300$  – 73,087 SF & PAD SITE AVAILABLE FOR LEASE SCRANTON MSA

**OWNED & MANAGED BY:** 