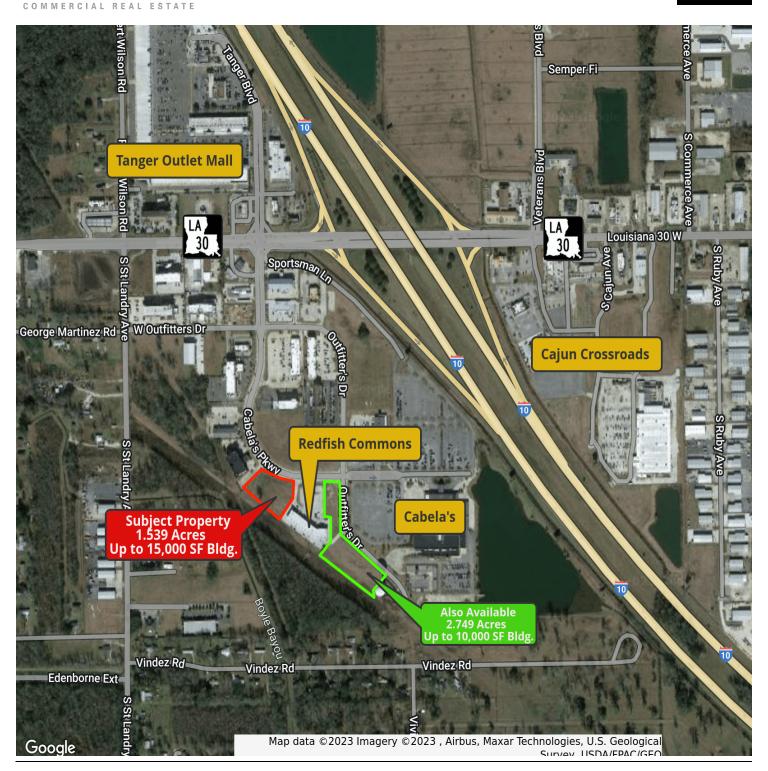

### 1.62 ACRES AVAILABLE ADJACENT TO CABELA'S

TBD CABELA'S PARKWAY, GONZALES, LA 70737

\$670,000

#### **PROPERTY HIGHLIGHTS**

- · Commercial Land for Sale
- 250' Frontage along Cabela's Parkway
- 1.539 Acres Vacant Land
- Up to 15,000 SF Building
- Situated between Comfort Suites and Redfish Commons Shopping Center
- . High Traffic Counts:
- - 60,802 Cars per Day on I-10
- - 8,042 Cars per Day on Hwy. 30
- Ideal for a Restaurant, QSR