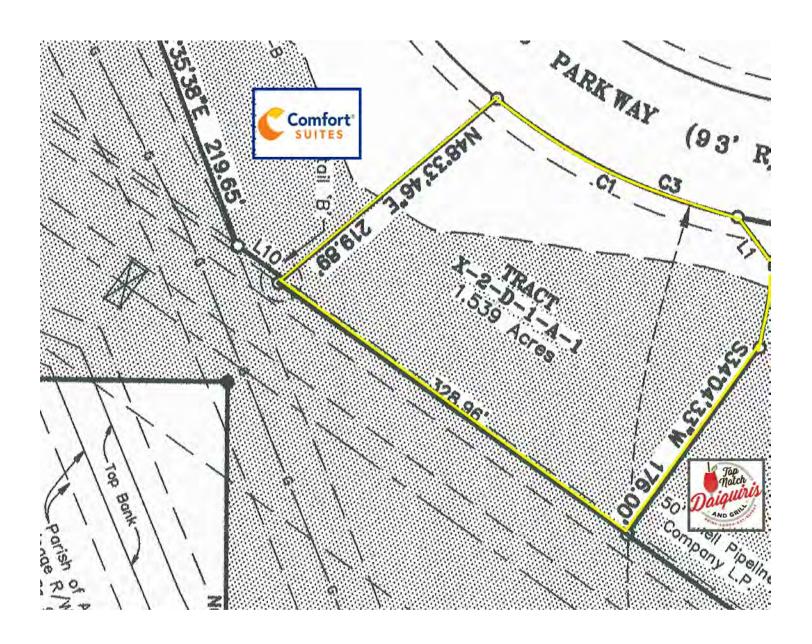

#### **OFFERING SUMMARY**

| Sale Price: | \$670,000   |
|-------------|-------------|
| Lot Size:   | 1.539 Acres |

#### **PROPERTY HIGHLIGHTS**

- · Commercial Land for Sale
- 250' Frontage along Cabela's Parkway
- 1.539 Acres Vacant Land
- Up to 15,000 SF Building
- Situated between Comfort Suites and Redfish Commons Shopping Center
- . High Traffic Counts:
- - 60,802 Cars per Day on I-10
- - 8,042 Cars per Day on Hwy. 30
- Ideal for a Restaurant, QSR