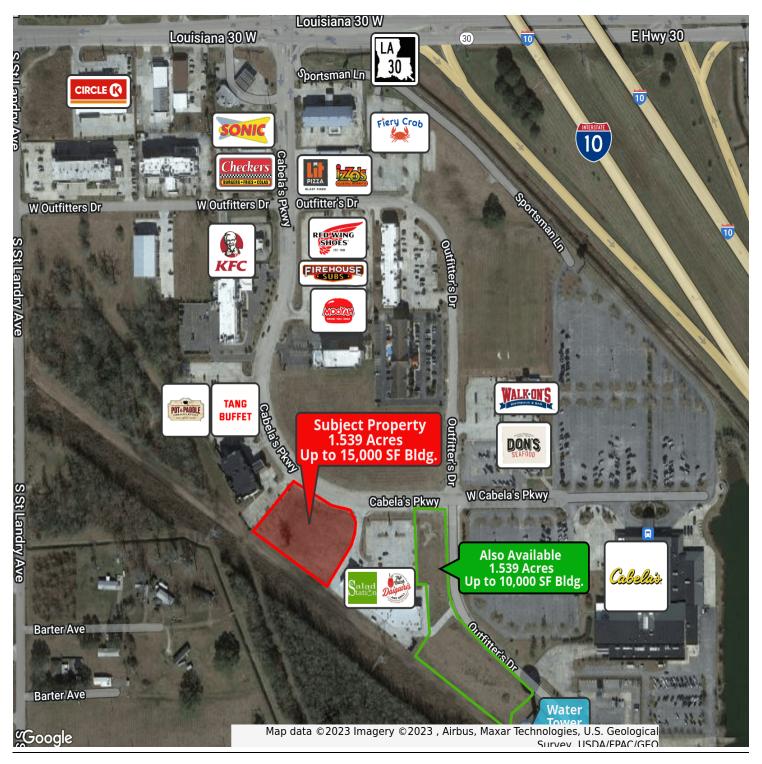

### 1.539 ACRES AVAILABLE ADJACENT TO CABELA'S

TBD CABELA'S PARKWAY, GONZALES, LA 70737

\$670,000

**RESTAURANTS MAP** 

#### **PROPERTY HIGHLIGHTS**

- · Commercial Land for Sale
- 250' Frontage along Cabela's Parkway
- 1.539 Acres Vacant Land
- Up to 15,000 SF Building
- Situated between Comfort Suites and Redfish Commons Shopping Center
- . High Traffic Counts:
- - 60,802 Cars per Day on I-10
- - 8,042 Cars per Day on Hwy. 30
- Ideal for a Restaurant, QSR