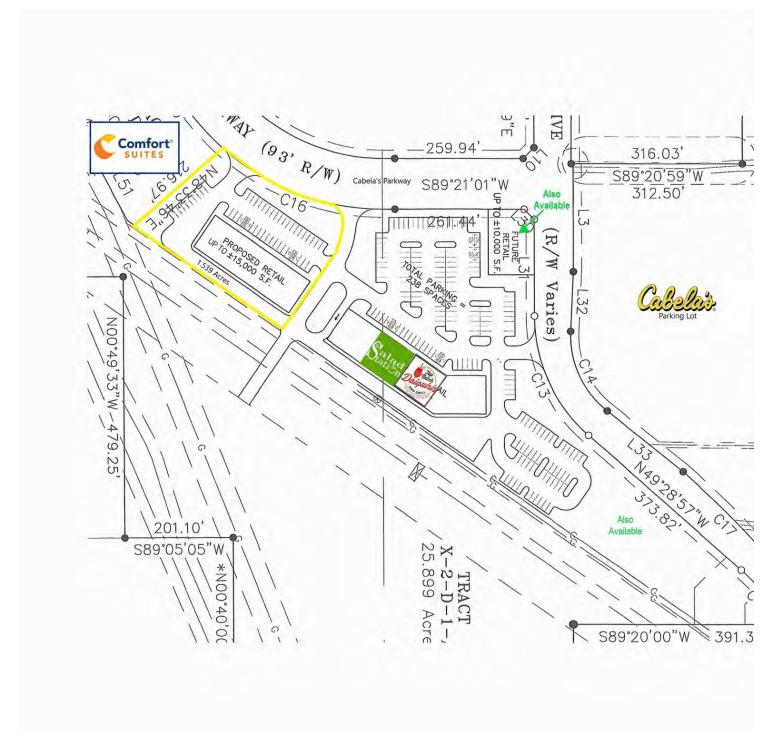

#### **PROPERTY HIGHLIGHTS**

- · Commercial Land for Sale
- 250' Frontage along Cabela's Parkway
- 1.539 Acres Vacant Land
- Up to 15,000 SF Building
- Situated between Comfort Suites and Redfish Commons Shopping Center
- . High Traffic Counts:
- - 60,802 Cars per Day on I-10
- - 8,042 Cars per Day on Hwy. 30
- Ideal for a Restaurant, QSR

### 1.62 ACRES AVAILABLE ADJACENT TO CABELA'S

TBD CABELA'S PARKWAY, GONZALES, LA 70737

\$670,000