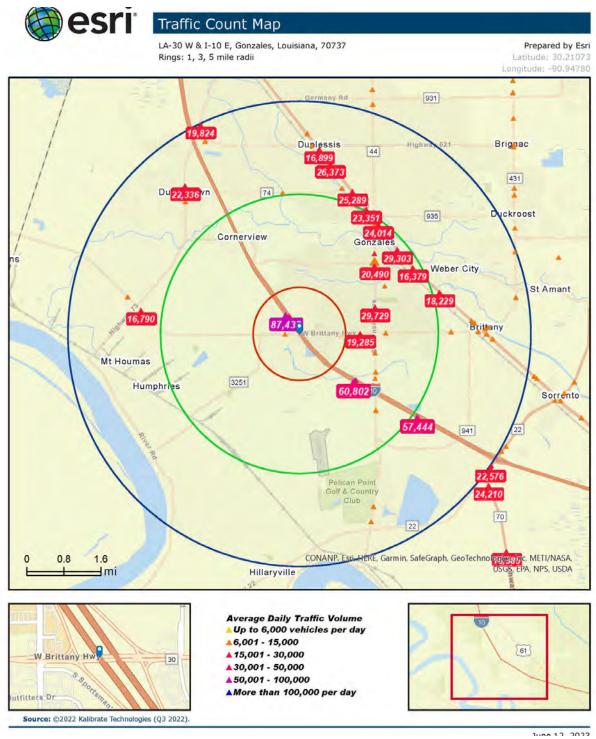

#### **PROPERTY HIGHLIGHTS**

- · Commercial Land for Sale
- 250' Frontage along Cabela's Parkway
- 1.539 Acres Vacant Land
- Up to 15,000 SF Building
- Situated between Comfort Suites and Redfish Commons Shopping Center
- . High Traffic Counts:
- - 60,802 Cars per Day on I-10
- - 8,042 Cars per Day on Hwy. 30
- Ideal for a Restaurant, QSR