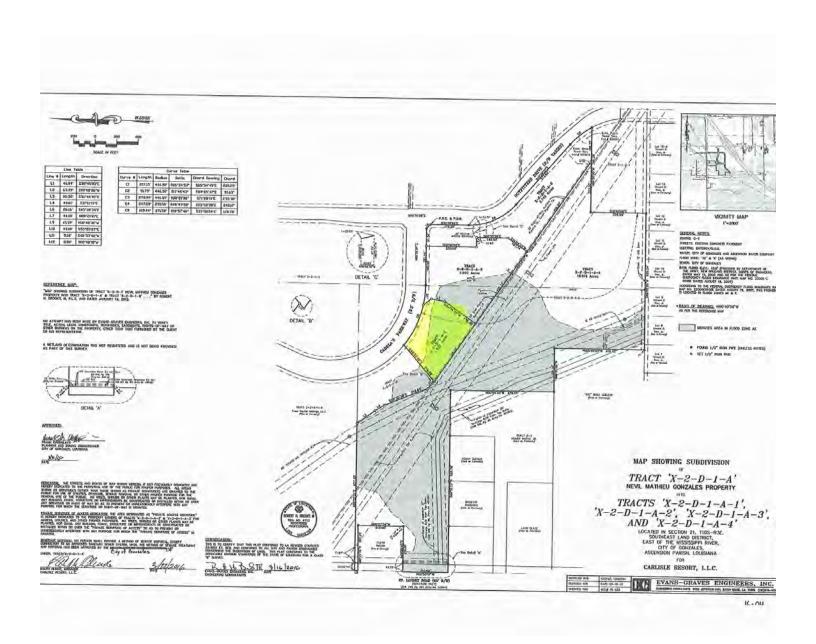

### 1.539 ACRES AVAILABLE ADJACENT TO CABELA'S

TBD CABELA'S PARKWAY, GONZALES, LA 70737

\$670,000

**RESTAURANTS MAP** 