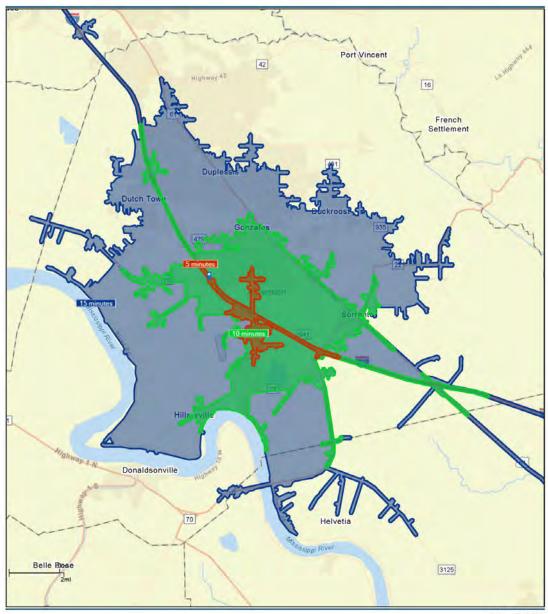

### DRIVE TIME MAP: 5, 10, 15 MINUTES

## 1.62 ACRES AVAILABLE ADJACENT TO CABELA'S

TBD CABELA'S PARKWAY, GONZALES, LA 70737

\$670,000

Drive Time Map: 5, 10, 15 Minutes

Hwy 30 W & I-10 E, Gonzales, LA 70737

June 12, 2023

@2023 Esri

Page 1 of 1