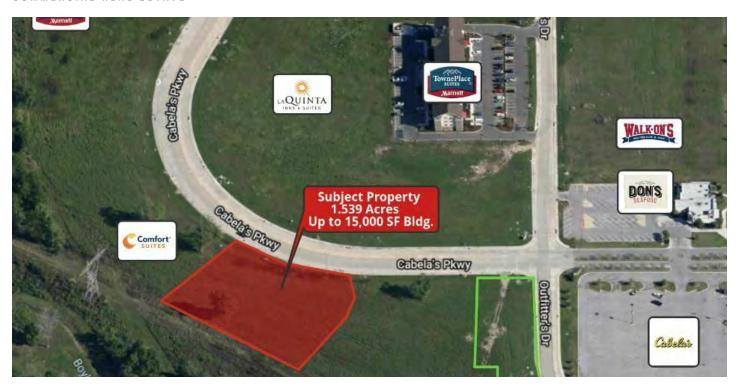

#### **PROPERTY HIGHLIGHTS**

- · Commercial Land for Sale
- 250' Frontage along Cabela's Parkway
- 1.539 Acres Vacant Land
- Up to 15,000 SF Building
- Situated between Comfort Suites and Redfish Commons Shopping Center
- . High Traffic Counts:
- - 60,802 Cars per Day on I-10
- - 8,042 Cars per Day on Hwy. 30
- Ideal for a Restaurant, QSR

### 1.539 ACRES AVAILABLE ADJACENT TO CABELA'S

TBD CABELA'S PARKWAY, GONZALES, LA 70737

\$670,000

**RESTAURANTS MAP** 