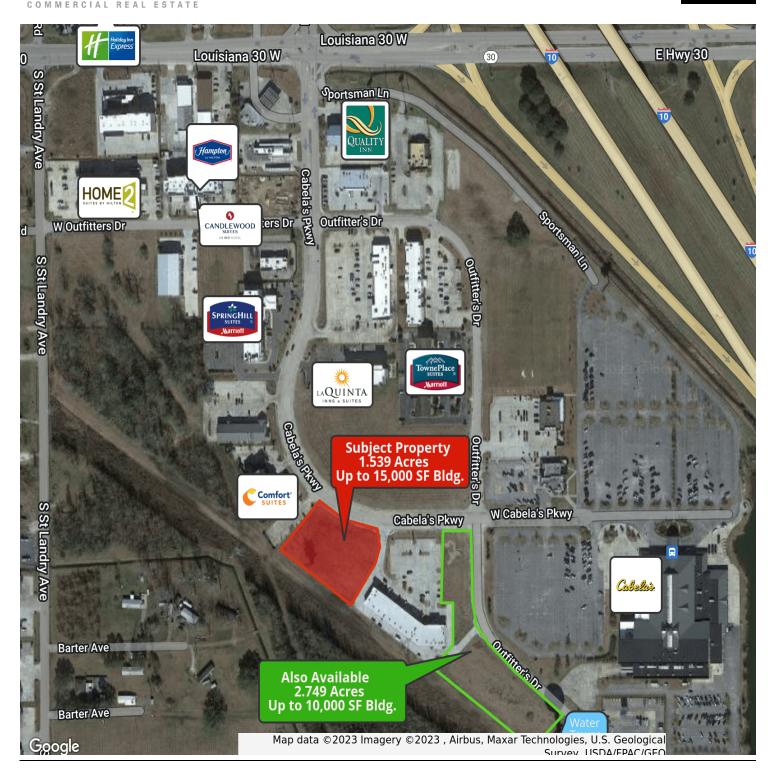

### 1.62 ACRES AVAILABLE ADJACENT TO CABELA'S

TBD CABELA'S PARKWAY, GONZALES, LA 70737

\$670,000

#### **PROPERTY HIGHLIGHTS**

- · Commercial Land for Sale
- 250' Frontage along Cabela's Parkway
- 1.539 Acres Vacant Land
- Up to 15,000 SF Building
- Situated between Comfort Suites and Redfish Commons Shopping Center
- . High Traffic Counts:
- - 60,802 Cars per Day on I-10
- - 8,042 Cars per Day on Hwy. 30
- Ideal for a Restaurant, QSR