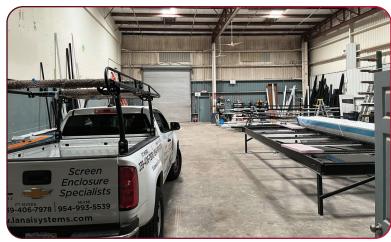

### PROPERTY FEATURES

- Located Just West of Del Prado Boulevard, Off of Viscaya Parkway in Cape Coral
- 12' x 14' Overhead Doors
- 24' Clear Height
- 3-Phase, 400 AMP Electric Service
- Zoned IL (Light Industrial)

239.210.7616

abornhorst@lee-associates.com

This professionally managed 50,000 SF warehouse is located within the sought-after Mid-Cape Industrial area. This fully sprinklered, pre-engineered metal building features 3-Phase 400 AMP power, 12'x 14' overhead doors, and abundant natural light from 66 new skylights. Recent capital improvements include a TPO roof, LED lighting, fresh exterior paint, and new overhead doors. This drive-thru building is in close proximity to Cape Coral City Hall and the Cape Coral Police Department, just west of Del Prado Boulevard, offering easy access to major roads in this industrial hub.