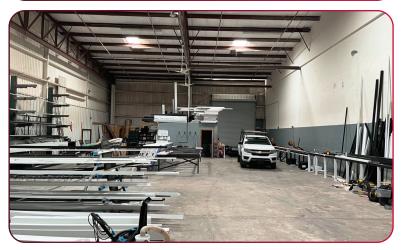

### PROPERTY FEATURES

- Located Just West of Del Prado Boulevard, Off of Viscaya Parkway in Cape Coral
- 12' x 14' Overhead Doors
- 24' Clear Height
- 3-Phase, 400 AMP Electric Service
- Zoned IL (Light Industrial)

239.210.7616

abornhorst@lee-associates.com

This professionally managed 50,000 SF warehouse is located within the sought-after Mid-Cape Industrial area. This fully sprinklered, pre-engineered metal building features 3-Phase 400 AMP power, 12'x 14' overhead doors, and abundant natural light from 66 new skylights. Recent capital improvements include a TPO roof, LED lighting, fresh exterior paint, and new overhead doors. This drive-thru building is in close proximity to Cape Coral City Hall and the Cape Coral Police Department, just west of Del Prado Boulevard, offering easy access to major roads in this industrial hub.