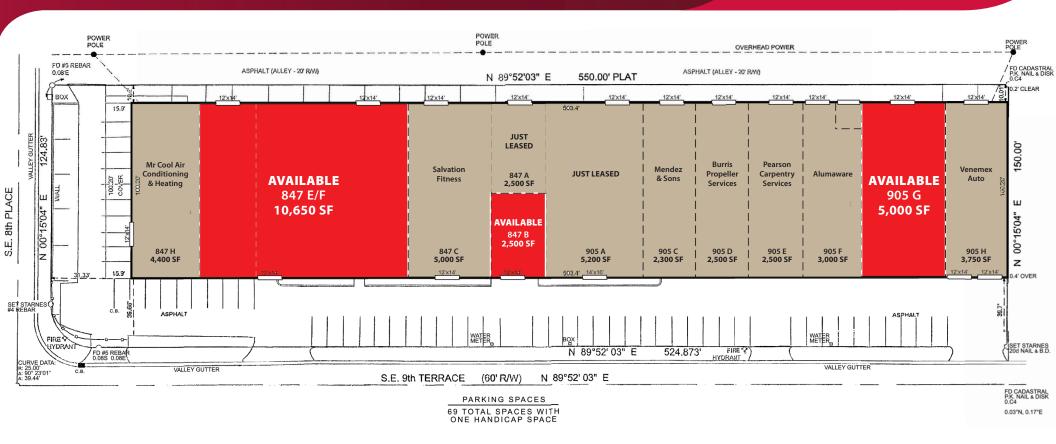

### **FOR LEASE**

2,500 TO 10,650 SF INDUSTRIAL WAREHOUSE SPACE

ASSOCIATES

COMMERCIAL REAL ESTATE SERVICES

847 - 905 SE 9<sup>™</sup> TERRACE, CAPE CORAL, FL 33990

**AVAILABLE:** 847 E/F - 10,650 SF

847 B - 2,500 SF

905 G - **5,000 SF** 

LEASE RATE: \$14.00 / SF NNN

CAM: \$5.10 / SF

### 2,500 TO 10,650 SF INDUSTRIAL WAREHOUSE SPACE

847 - 905 SE 9<sup>TH</sup> TERRACE, CAPE CORAL, FL 33990

| SUITE   | SIZE<br>(SF) | LEASE RATE<br>(PSF) | MONTHLY<br>BASE RENT | CAM<br>(PSF) | MONTHLY<br>CAM | SALES<br>TAX | MONTHLY<br>TOTAL |
|---------|--------------|---------------------|----------------------|--------------|----------------|--------------|------------------|
| 847 E/F | 10,650       | \$14.00             | \$12,425.00          | \$5.10       | \$4,526.25     | \$423.78     | \$17,375.03      |
| 847 B   | 2,500        | \$14.00             | \$2,916.67           | \$5.10       | \$1,062.50     | \$99.48      | \$4,078.65       |
| 905 G   | 5,000        | \$14.00             | \$5,833.33           | \$5.10       | \$2,125.00     | \$198.96     | \$8,157.29       |