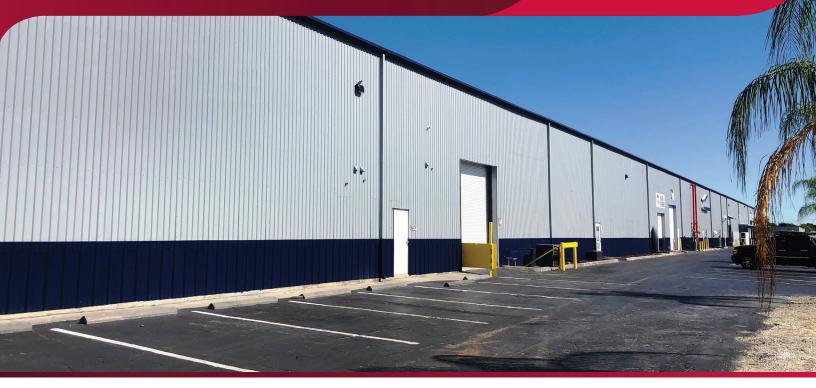

### PROPERTY FEATURES

- Located Just West of Del Prado Boulevard, Off of Viscaya Parkway in Cape Coral
- 12' x 14' Overhead Doors
- 24' Clear Height
- 3-Phase, 400 AMP Electric Service
- Zoned IL (Light Industrial)

239.210.7616

abornhorst@lee-associates.com

This professionally managed 50,000 SF warehouse is located within the sought-after Mid-Cape Industrial area. This fully sprinklered, pre-engineered metal building features 3-Phase 400 AMP power, 12'x 14' overhead doors, and abundant natural light from 66 new skylights. Recent capital improvements include a TPO roof, LED lighting, fresh exterior paint, and new overhead doors. This drive-thru building is in close proximity to Cape Coral City Hall and the Cape Coral Police Department, just west of Del Prado Boulevard, offering easy access to major roads in this industrial hub.