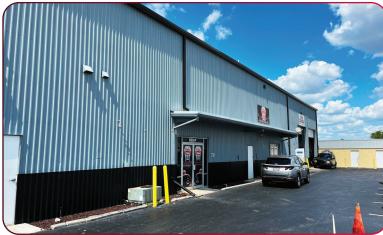

### PROPERTY FEATURES

- Located Just West of Del Prado Boulevard, Off of Viscaya Parkway in Cape Coral
- 12' x 14' Overhead Doors
- 24' Clear Height
- 3-Phase, 400 AMP Electric Service
- Zoned IL (Light Industrial)

239.210.7616

abornhorst@lee-associates.com

This professionally managed 50,000 SF warehouse is located within the sought-after Mid-Cape Industrial area. This fully sprinklered, pre-engineered metal building features 3-Phase 400 AMP power, 12'x 14' overhead doors, and abundant natural light from 66 new skylights. Recent capital improvements include a TPO roof, LED lighting, fresh exterior paint, and new overhead doors. This drive-thru building is in close proximity to Cape Coral City Hall and the Cape Coral Police Department, just west of Del Prado Boulevard, offering easy access to major roads in this industrial hub.