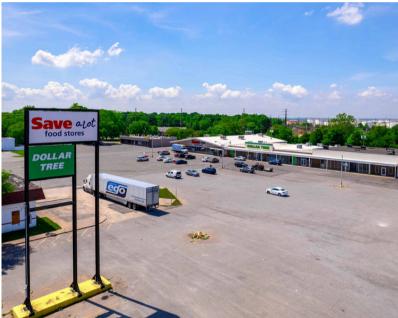

#### Comments

Premier Community Center Anchored by Save-A-Lot and Dollar Tree Potential pad site opportunities Ample onsite parking Located directly in front of ExxonMobil Lube Plant and adjacent to PBF Energy

# PHOTOS: