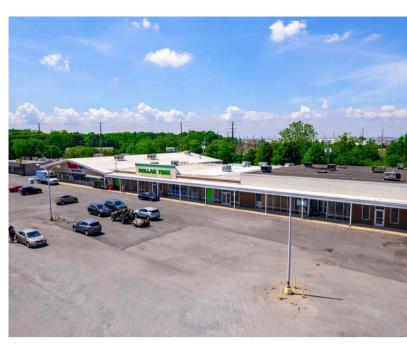

#### Comments

Premier Community Center Anchored by Save-A-Lot and Dollar Tree Potential pad site opportunities Ample onsite parking Located directly in front of ExxonMobil Lube Plant and adjacent to PBF Energy

# PHOTOS: