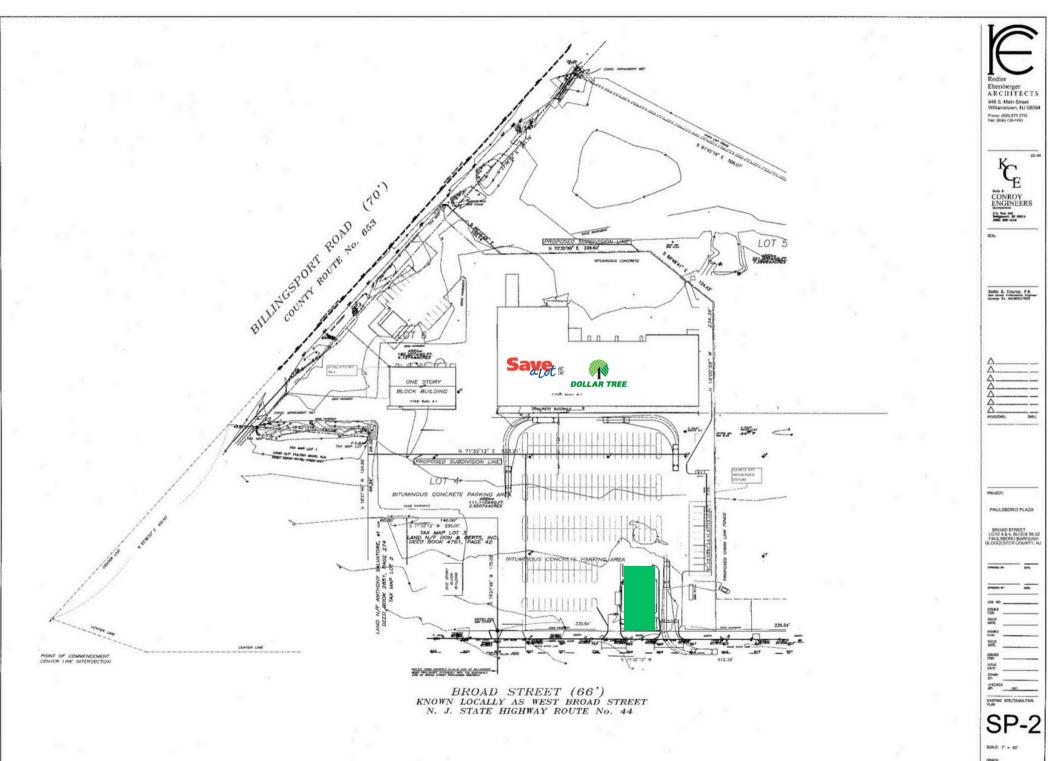

uest

6,366 visits per day **VPD** 

Retail - 1,850 SF

Pad Site



Use





400 Spaces

Interstate 295

| Demographics      |          |           |           |
|-------------------|----------|-----------|-----------|
|                   | 1 Mile   | 3 Mile    | 5 Mile    |
| Population        | 6,456    | 17,617    | 79,093    |
| Household         | 2,478    | 6,756     | 31,416    |
| Average HH Income | \$80,026 | \$110,595 | \$107,622 |

#### Comments

Premier Community Center Anchored by Save-A-Lot and Dollar Tree Potential pad site opportunities Ample onsite parking Located directly in front of ExxonMobil Lube Plant and adjacent to PBF Energy

## **Contact Information:**

### **Brandon Eshaghoff**

Brandon@BSGManagement.com 201-869-1155

# PHOTOS:













## **SITE LAYOUT:**



### **REGIONAL MAP:**