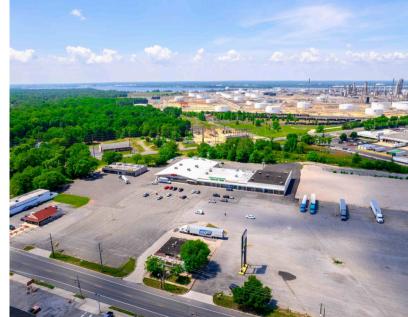

#### Comments

Premier Community Center Anchored by Save-A-Lot and Dollar Tree Potential pad site opportunities Ample onsite parking Located directly in front of ExxonMobil Lube Plant and adjacent to PBF Energy

# PHOTOS: