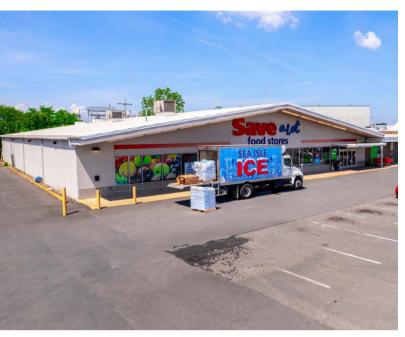

#### Comments

Premier Community Center Anchored by Save-A-Lot and Dollar Tree Potential pad site opportunities Ample onsite parking Located directly in front of ExxonMobil Lube Plant and adjacent to PBF Energy

# PHOTOS: