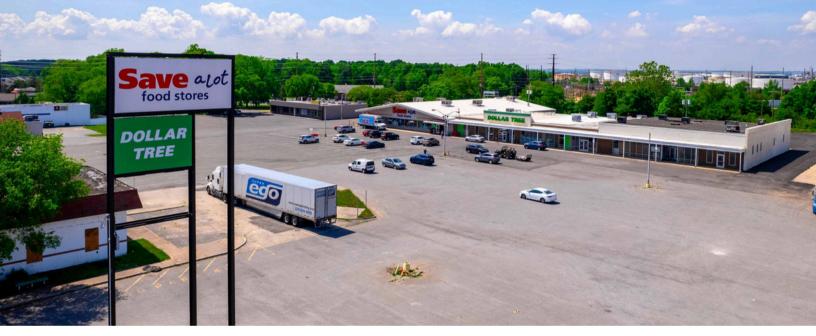

#### Comments

Premier Community Center Anchored by Save-A-Lot and Dollar Tree Potential pad site opportunities Ample onsite parking Located directly in front of ExxonMobil Lube Plant and adjacent to PBF Energy

# PHOTOS:

## **SITE LAYOUT:**