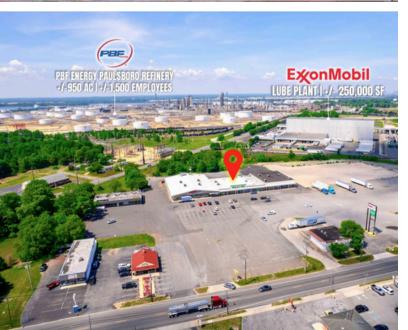

#### Comments

Premier Community Center Anchored by Save-A-Lot and Dollar Tree Potential pad site opportunities Ample onsite parking Located directly in front of ExxonMobil Lube Plant and adjacent to PBF Energy

# PHOTOS: