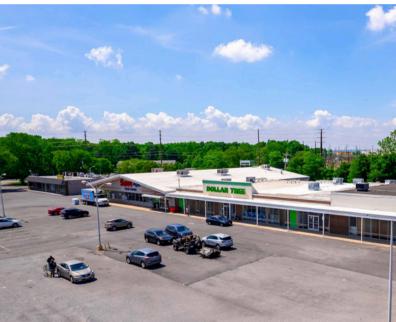

#### Comments

Premier Community Center Anchored by Save-A-Lot and Dollar Tree Potential pad site opportunities Ample onsite parking Located directly in front of ExxonMobil Lube Plant and adjacent to PBF Energy

# PHOTOS: