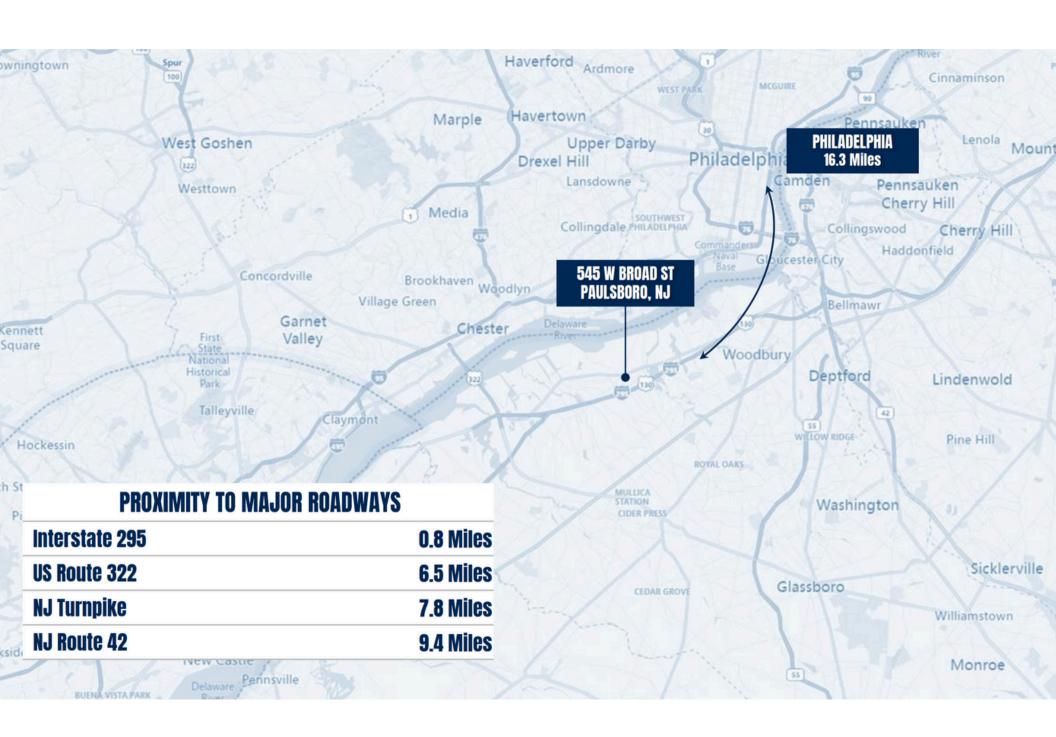

Interstate 295

| Demographics      |          |           |           |
|-------------------|----------|-----------|-----------|
|                   | 1 Mile   | 3 Mile    | 5 Mile    |
| Population        | 6,456    | 17,617    | 79,093    |
| Household         | 2,478    | 6,756     | 31,416    |
| Average HH Income | \$80,026 | \$110,595 | \$107,622 |

### **REGIONAL MAP:**