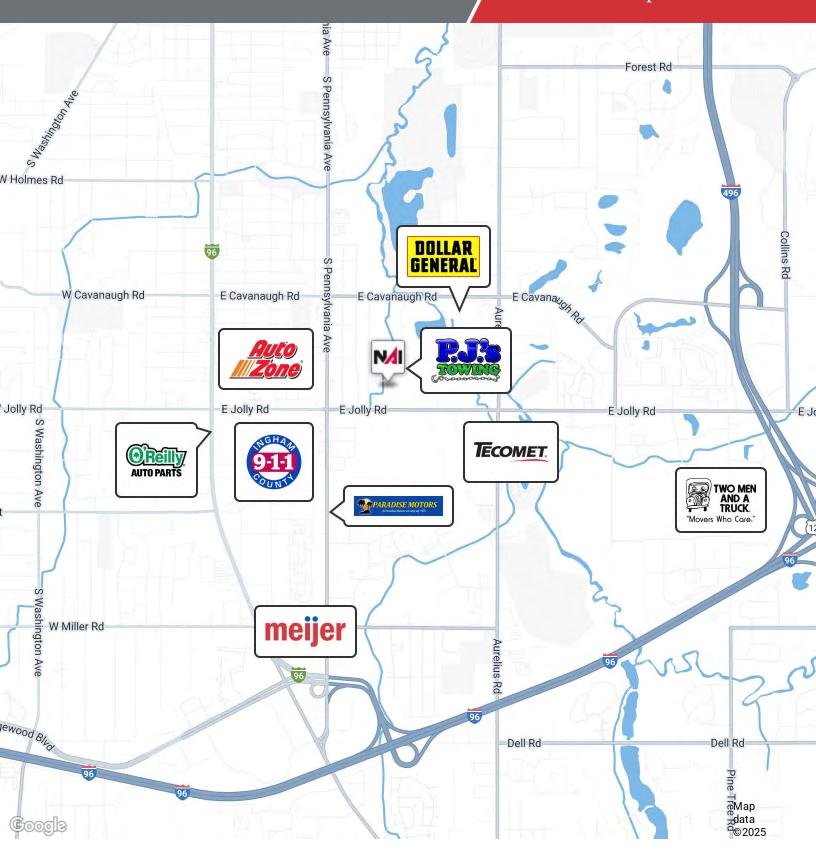

## NalMid-Michigan

For Sale 19,480 SF | \$845,000 Office Space

### 1407 Rensen

Lansing, Michigan 48910