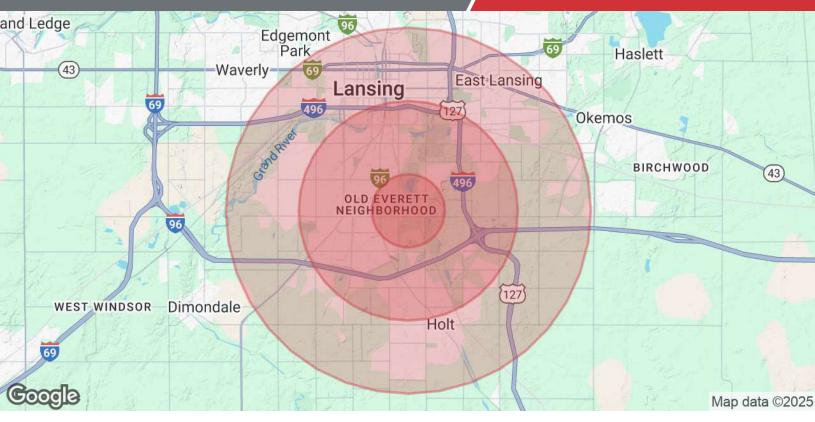

# NAIMid-Michigan

For Sale 19,480 SF | \$845,000 Office Space

| 1 Mile   | 3 Miles                   | 5 Miles                                                |
|----------|---------------------------|--------------------------------------------------------|
| 7,011    | 68,532                    | 178,137                                                |
| 39       | 38                        | 36                                                     |
| 0        | 0                         | 0                                                      |
| 0        | 0                         | 0                                                      |
| 1 Mile   | 3 Miles                   | 5 Miles                                                |
| 3,178    | 30,281                    | 72,277                                                 |
| 2.2      | 2.3                       | 2.5                                                    |
|          |                           |                                                        |
| \$59,864 | \$66,657                  | \$74,544                                               |
|          | 7,011 39 0 0 1 Mile 3,178 | 7,011 68,532 39 38 0 0 0 0 1 Mile 3 Miles 3,178 30,281 |

<sup>\*</sup> Demographic data derived from 2020 ACS - US Census