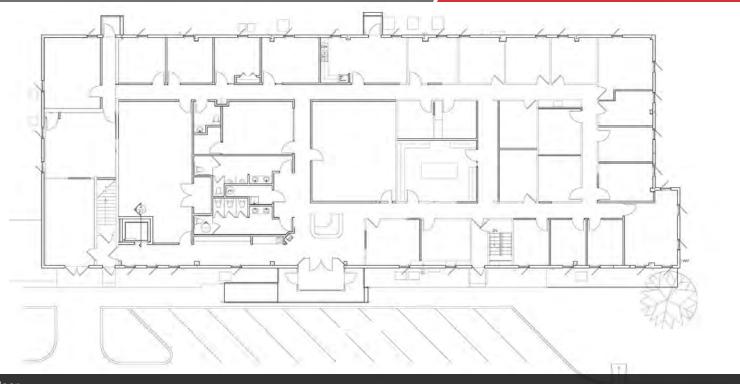

Rensen

Lansing, Michigan 48910

#### **Property Highlights**

- Significant Price Reduction!
- Both upper and lower levels have 9,740 square feet in move-in ready condition
- · Office furniture negotiable
- Property includes kitchenette, many work spaces, conference rooms and training areas
- Property has EV charger
- Central location with easy I-496 and I-96 access

#### Offering Summary

| Sale Price:    | \$845,000  |
|----------------|------------|
| Building Size: | 19,480 SF  |
| Lot Size:      | 1.03 Acres |

For More Information



Dave Robinson
Associate Broker
O: 517 487 9222 | C: 517 599 6846
drobinson@naimidmichigan.com

# NAIMid-Michigan

### For Sale 19,480 SF | \$845,000 Office Space





















## MalMid-Michigan

### For Sale 19,480 SF | \$845,000 Office Space



1st Floor



Basement Floor Plan

## MalMid-Michigan

### For Sale 19,480 SF | \$845,000 Office Space



# NAIMid-Michigan

For Sale 19,480 SF | \$845,000 Office Space



| 1 Mile   | 3 Miles                   | 5 Miles                                                |
|----------|---------------------------|--------------------------------------------------------|
| 7,011    | 68,532                    | 178,137                                                |
| 39       | 38                        | 36                                                     |
| 0        | 0                         | 0                                                      |
| 0        | 0                         | 0                                                      |
| 1 Mile   | 3 Miles