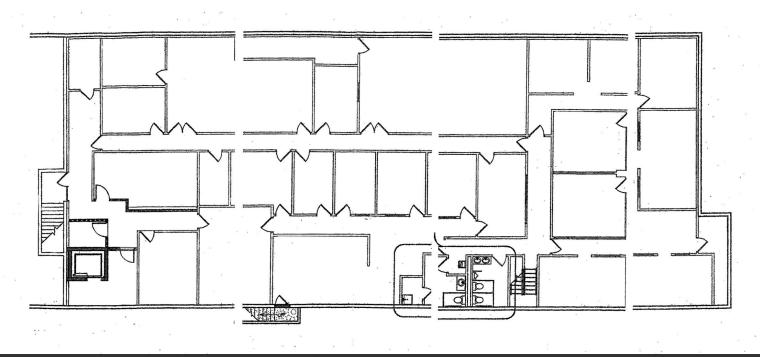

ing, Michigan 48910

#### **Property Highlights**

- Significant Price Reduction!
- Both upper and lower levels have 9,740 square feet in move-in ready condition
- · Office furniture negotiable
- Property includes kitchenette, many work spaces, conference rooms and training areas
- Property has EV charger
- Central location with easy I-496 and I-96 access

#### Offering Summary

| Sale Price:    | \$845,000  |
|----------------|------------|
| Building Size: | 19,480 SF  |
| Lot Size:      | 1.03 Acres |

For More Information



Dave Robinson
Associate Broker
O: 517 487 9222 | C: 517 599 6846
drobinson@naimidmichigan.com

# NAIMid-Michigan

### For Sale 19,480 SF | \$845,000 Office Space





















## MalMid-Michigan

### For Sale 19,480 SF | \$845,000 Office Space



1st Floor



Basement Floor Plan

## MalMid-Michigan

### For Sale 19,480 SF | \$845,000 Office Space



# NAIMid-Michigan

For Sale 19,480 SF | \$845,000 Office Space



| 1 Mile   | 3 Miles                   | 5 Miles                                                |
|----------|---------------------------|--------------------------------------------------------|
| 7,011    | 68,532                    | 178,137                                                |
| 39       | 38                        | 36                                                     |
| 0        | 0                         | 0                                                      |
| 0        | 0                         | 0                                                      |
| 1 Mile   | 3 Miles                   | 5 Miles