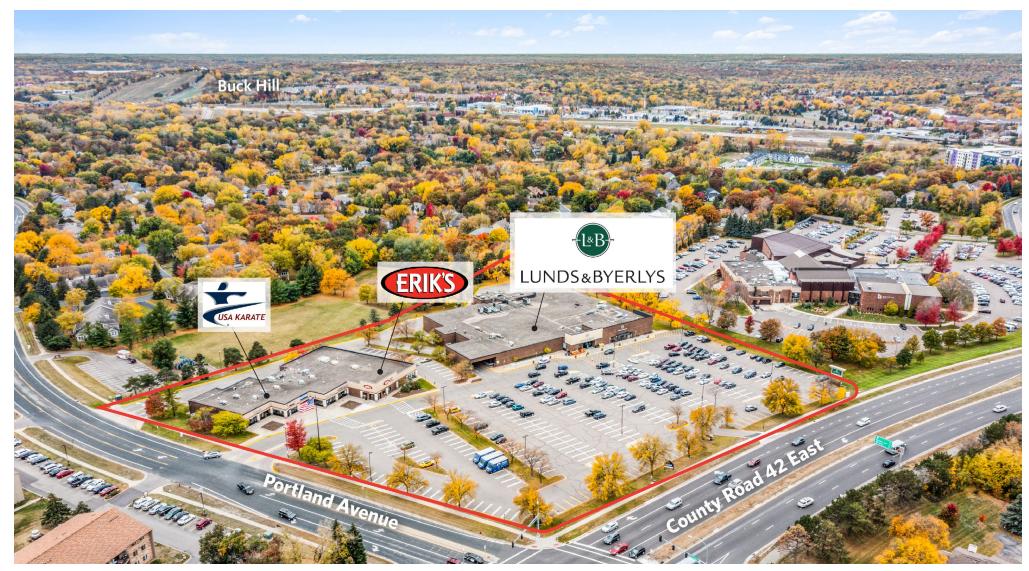

401-511 East County Road 42, Burnsville, MN 55306

**Luke Sementa** For information:

401-511 East County Road 42, Burnsville, MN 55306

For information:

E: lsementa@sterlingorganization.com

### **Luke Sementa**

E: lsementa@sterlingorganization.com

P: 855-505-7239

| UNIT | TENANT                              | SQ. FT. |
|------|-------------------------------------|---------|
| 401  | Lunds & Byerlys                     | 51,051  |
| 501  | Erik's Bike Shop                    | 11,280  |
| 503  | National Salon Resources            | 1,200   |
| 505  | Available                           | 2,420   |
| 507  | El Parcero Hair Salon (Coming Soon) | 1,540   |
| 509A | USA Karate                          | 2,413   |
| 511  | Thrive Chiropractic & Health        | 2,435   |

Total Square Feet:

72,339

401-511 East County Road 42, Burnsville, MN 55306 **Site Demographics (2024)** Golden Valley North Hudso Long Lake (95) 1 Mile 3 Mile 5 Mile Minneapolis COMO PARK PAYNE - PHA Hudson Wayzata 169 394 )rono Population: 10,768 84,393 189,860 St Louis Park Lakeland St Paul UPTOWN Woodland Avg. HH MINNETONKA \$108,523 \$129,386 \$139.771 MACALESTER National River POWDERHORN Income: MILLS ARRE Deephaven & Recreation Hopkins Median HH Minneapolis Lake St Minnetonka \$91,251 \$100,761 \$110,545 Area -Saint Paul Croix Beach Income: International Excelsion Airport Traffic Count: 32,300 cars/day Afton (149) (13) **Distance from Freeway:** 0.5 miles Mendota Richfield Heights (41) South St Paul Fort Snelling (95) State Park Chanhassen Eden Prairie (55) Inver Grove 35W Heights Bloomington MINNESOTA St Paul Park (149) Cottage Grove (13) 5 mi Radius WESCOTT (169) WEST BLOOMINGTON 35E [52] SHAKOPEE Wilkie Unit Eagan HISTORIC National Wildlife Shakopee Lebanon Hills 95 3 mi Radius Chaska Regional Park Refuge (41) Mississippi Rive Spring Lake Burnsville Savage 1 mi Radius (169) (10) Prescott Hastings Rosemount (61) Marystown Coates Prior Lake Murphy-Hanlehan Park Reserve SPRING LAKE Vermillion 3 Highlands (282) (316) (282) [52] Vermillion Credit River ANTLERS PARK DOON BURY (61) KNOLLS Lakeville