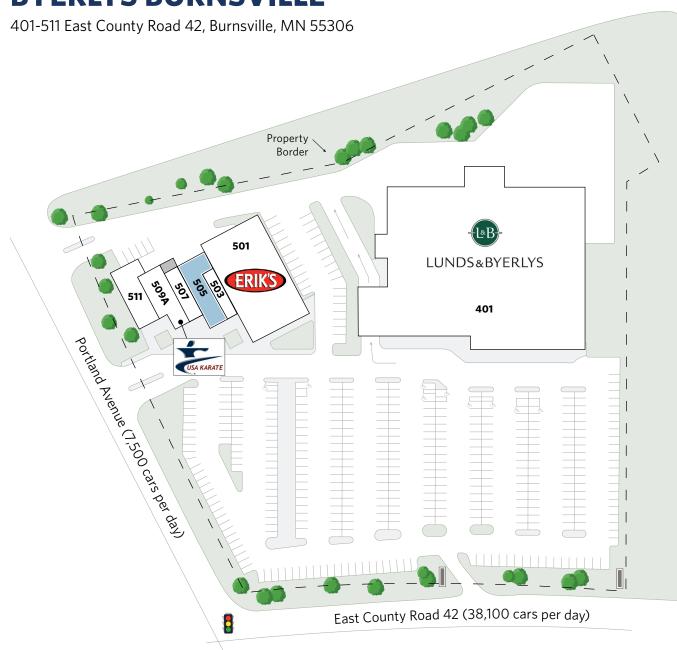

### **Luke Sementa**

E: lsementa@sterlingorganization.com

P: 855-505-7239

| UNIT | TENANT                              | SQ. FT. |
|------|-------------------------------------|---------|
| 401  | Lunds & Byerlys                     | 51,051  |
| 501  | Erik's Bike Shop                    | 11,280  |
| 503  | National Salon Resources            | 1,200   |
| 505  | Available                           | 2,420   |
| 507  | El Parcero Hair Salon (Coming Soon) | 1,540   |
| 509A | USA Karate                          | 2,413   |
| 511  | Thrive Chiropractic & Health        | 2,435   |

Total Square Feet:

72,339

401-511 East County Road 42, Burnsville, MN 55306 **Site Demographics (2024)** Golden Valley North Hudso Long Lake (95) 1 Mile 3 Mile 5 Mile Minneapolis COMO PARK PAYNE - PHA Hudson Wayzata 169 394 )rono Population: 10,768 84,393 189,860 St Louis Park Lakeland St Paul UPTOWN Woodland Avg. HH MINNETONKA \$108,523 \$129,386 \$139.771 MACALESTER National River POWDERHORN Income: MILLS ARRE Deephaven & Recreation Hopkins Median HH Minneapolis Lake St Minnetonka \$91,251 \$100,761 \$110,545 Area -Saint Paul Croix Beach Income: International Excelsion Airport Traffic Count: 32,300 cars/day Afton (149) (13) **Distance from Freeway:** 0.5 miles Mendota Richfield Heights (41) South St Paul Fort Snelling (95) State Park Chanhassen Eden Prairie (55) Inver Grove 35W Heights Bloomington MINNESOTA St Paul Park (149) Cottage Grove (13) 5 mi Radius WESCOTT (169) WEST BLOOMINGTON 35E [52] SHAKOPEE Wilkie Unit Eagan HISTORIC National Wildlife Shakopee Lebanon Hills 95 3 mi Radius Chaska Regional Park Refuge (41) Mississippi Rive Spring Lake Burnsville Savage 1 mi Radius (169) (10) Prescott Hastings Rosemount (61) Marystown Coates Prior Lake Murphy-Hanlehan Park Reserve SPRING LAKE Vermillion 3 Highlands (282) (316) (282) [52] Vermillion Credit River ANTLERS PARK DOON BURY (61) KNOLLS Lakeville