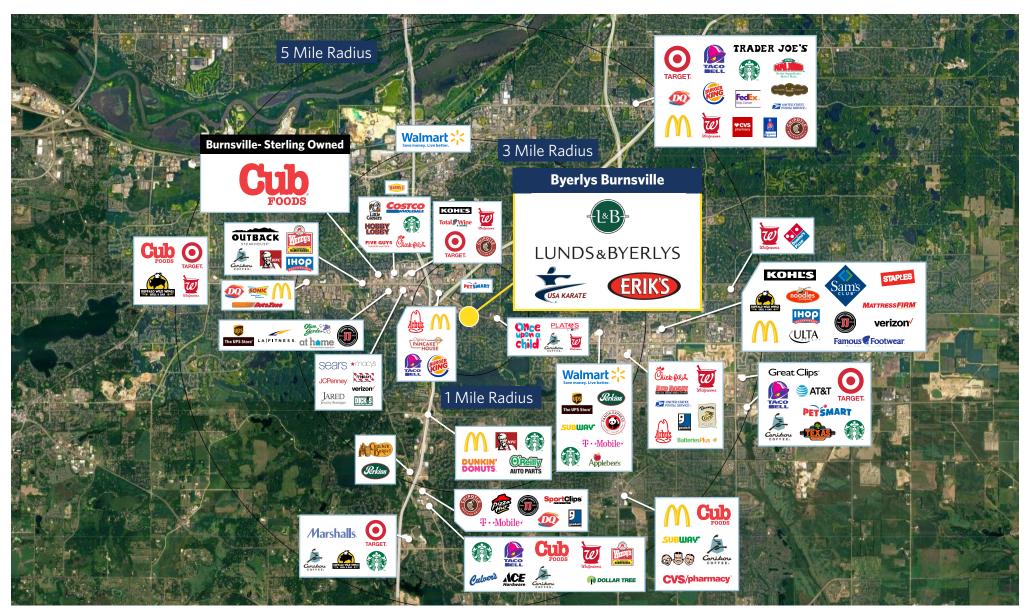

Total Square Feet:

72,339

401-511 East County Road 42, Burnsville, MN 55306 **Site Demographics (2024)** Golden Valley North Hudso Long Lake (95) 1 Mile 3 Mile 5 Mile Minneapolis COMO PARK PAYNE - PHA Hudson Wayzata 169 394 )rono Population: 10,768 84,393 189,860 St Louis Park Lakeland St Paul UPTOWN Woodland Avg. HH MINNETONKA \$108,523 \$129,386 \$139.771 MACALESTER National River POWDERHORN Income: MILLS ARRE Deephaven & Recreation Hopkins Median HH Minneapolis Lake St Minnetonka \$91,251 \$100,761 \$110,545 Area -Saint Paul Croix Beach Income: International Excelsion Airport Traffic Count: 32,300 cars/day Afton (149) (13) **Distance from Freeway:** 0.5 miles Mendota Richfield Heights (41) South St Paul Fort Snelling (95) State Park Chanhassen Eden Prairie (55) Inver Grove 35W Heights Bloomington MINNESOTA St Paul Park (149) Cottage Grove (13) 5 mi Radius WESCOTT (169) WEST BLOOMINGTON 35E [52] SHAKOPEE Wilkie Unit Eagan HISTORIC National Wildlife Shakopee Lebanon Hills 95 3 mi Radius Chaska Regional Park Refuge (41) Mississippi Rive Spring Lake Burnsville Savage 1 mi Radius (169) (10) Prescott Hastings Rosemount (61) Marystown Coates Prior Lake Murphy-Hanlehan Park Reserve SPRING LAKE Vermillion 3 Highlands (282) (316) (282) [52] Vermillion Credit River ANTLERS PARK DOON BURY (61) KNOLLS Lakeville