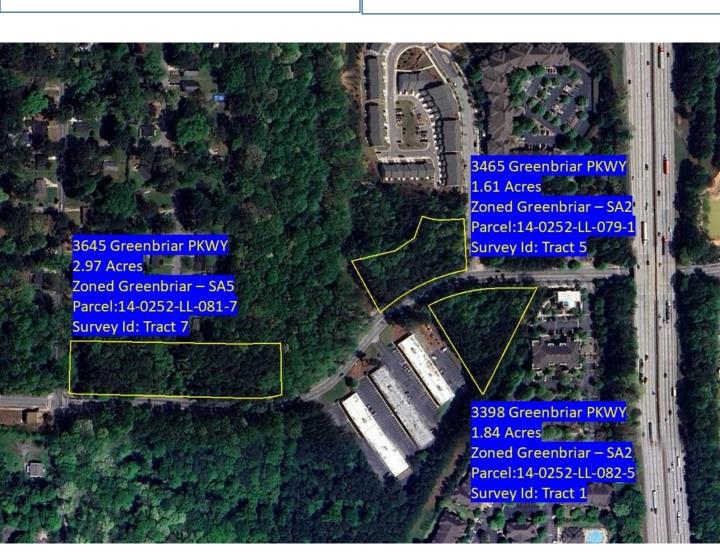

3465 Greenbriar Pkwy – 1.61 Acres

3645 Greenbriar Pkwy – 2.97 Acres 3398 Greenbriar Pkwy – 1.84 Acres

404-993-8829

6.42 Acres Greenbriar Pkwy SW, Atlanta, GA 30331