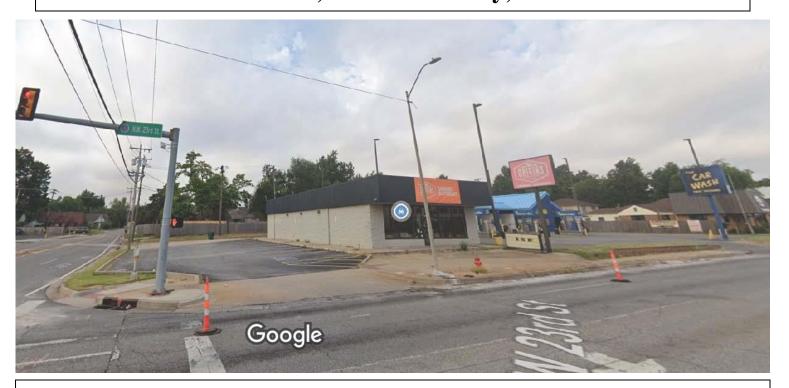

## Retail Space on Hard Corner 3060 Square Feet 2500 N.W. 23<sup>rd</sup>, Oklahoma City, Oklahoma

- Excellent Visibility ON Corner of 23rd and Villa
- Across from Shepherd Mall; 8 Blocks to OKC University.
- Walmart Neighborhood Grocery, Ace Hardware, Firestone & Multiple Other Retail Stores and Restaurants Nearby
- Free Standing Building
- Pole Signage Available.