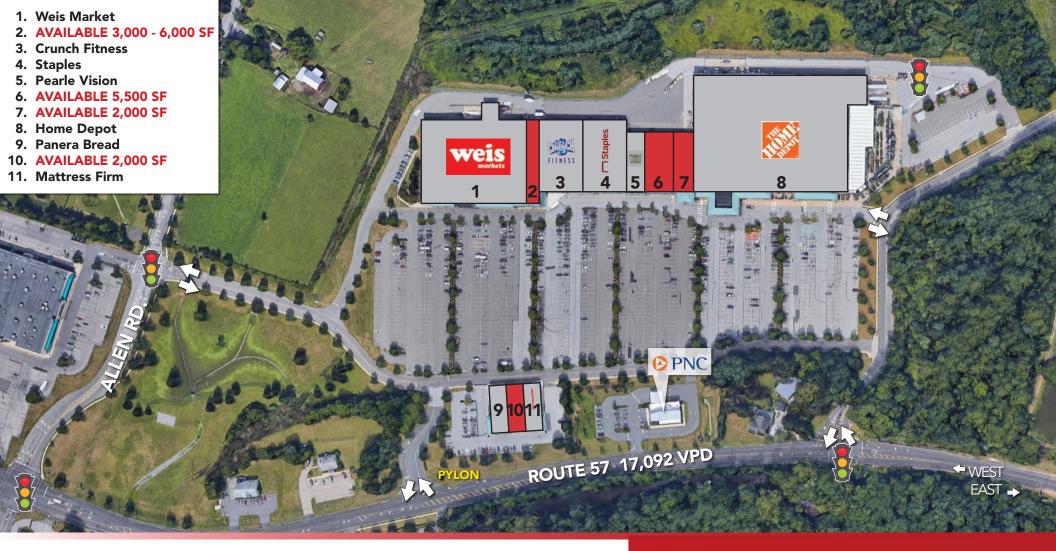

# FOR **2,000 - 7,500 SF**

## SITE INFORMATION

**NOTES:** • Home Depot/Grocery anchored center.

CENTER SIZE: 251,000 SF

**PARKING:** 1,380 SPACES

**AVAILABLE:** 2,000 - 7,500 SF **FRONTAGE:** 1,110′ ON RT. 57

**TRAFFIC:** 17,092 VPD RT. 57 **RENT: CALL FOR QUOTE** 