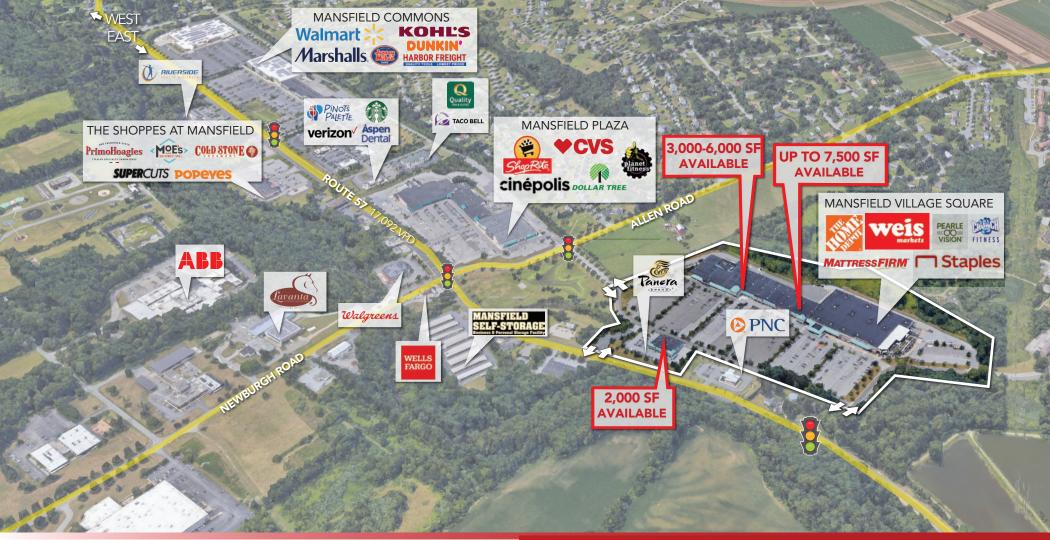

## **2045 ROUTE 57**

HACKETTSTOWN, NEW JERSEY MANSFIELD VILLAGE SQUARE

# FOR **2,000 - 7,500 SF**

## SITE INFORMATION

**NOTES:** • Home Depot/Grocery anchored center.

CENTER SIZE: 251,000 SF

**PARKING:** 1,380 SPACES

**AVAILABLE:** 2,000 - 7,500 SF **FRONTAGE:** 1,110′ ON RT. 57

**TRAFFIC:** 17,092 VPD RT. 57 **RENT: CALL FOR QUOTE** 