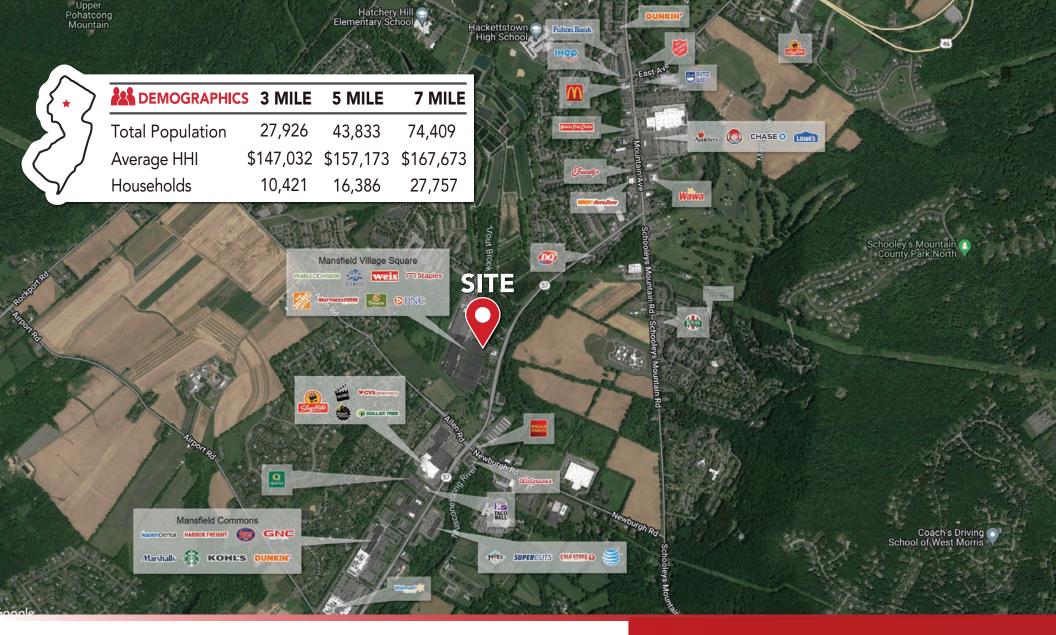

NNN TOTAL: \$6.74 PSF

Tax: \$3.68 PSF Insurance: \$0.89 PSF CAM: \$2.17 PSF

2045 ROUTE 57 MANSFIELD VILLAGE SQUARE

MARKET AERIAL