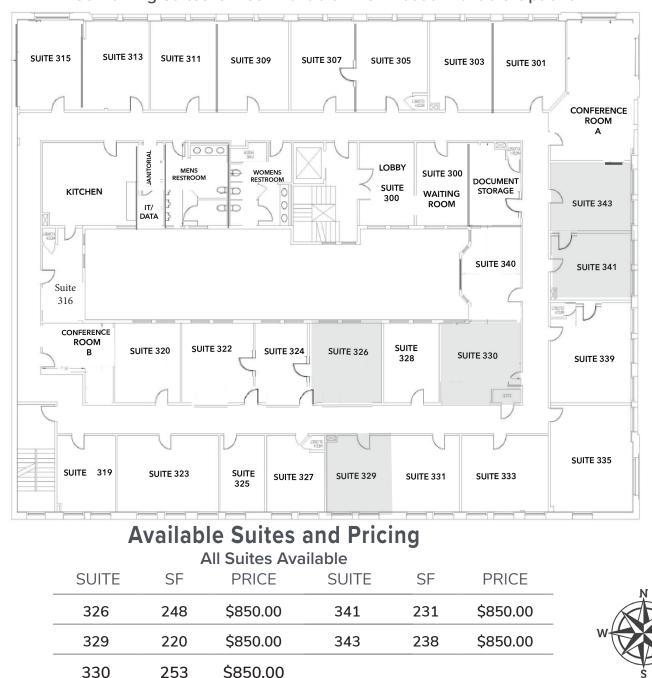

±214 SF to ±469 SF

W. 4TH STREET THIRD FLOOR SUITES SANTA ANA, CALIFORNIA

Scott Ostlund, Principal D 951.756.4999 sostlund@associatesequityfunds.com DRE #01009359 Jeff Smith, Principal D 949.246.0225 jsmith@associatesequityfunds.com DRE #01186136 BUILDING COMPLETELY RENOVATED!!! CITY OF SANTA ANA 2019 RESTORATIONMERITAWARDWINNER

## Third Floor Suites Available Suites Combining Suites is Also Available • Ask About Available Options