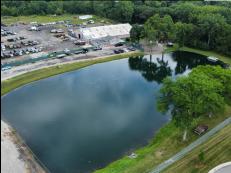

This property is currently home to Roadrunner Towing and will include both the real estate and business operation. The real estate consists of a 17,604 square foot warehouse that includes office space, living quarters and a locker room for employees. There are two parcels totaling 13 acres that make up most of the towing yard for the business. The business has been in place for over 20 years and is contracted with multiple police precincts in the Flint area.