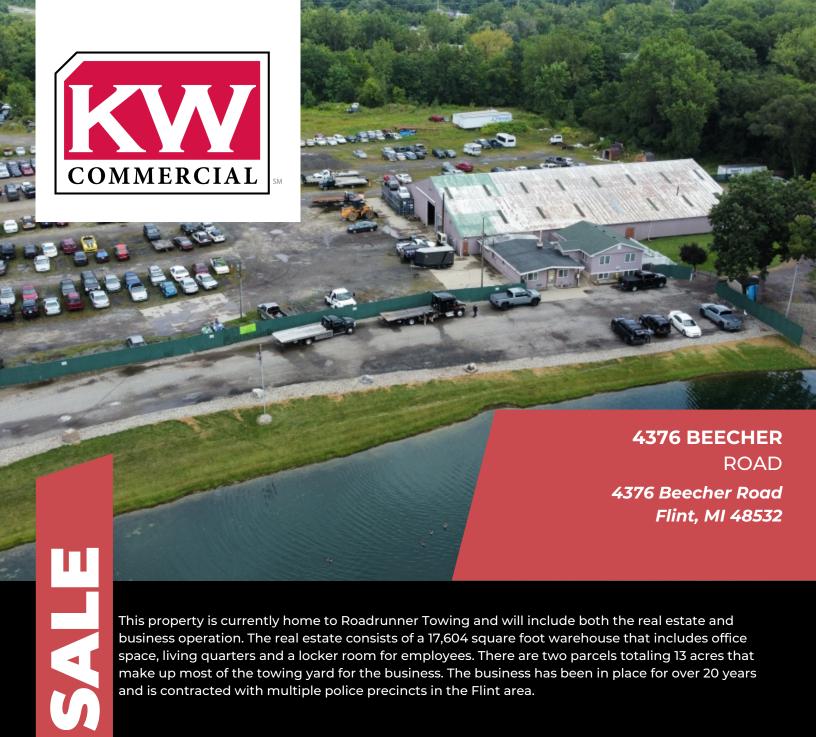

This property is currently home to Roadrunner Towing and will include both the real estate and business operation. The real estate consists of a 17,604 square foot warehouse that includes office space, living quarters and a locker room for employees. There are two parcels totaling 13 acres that make up most of the towing yard for the business. The business has been in place for over 20 years and is contracted with multiple police precincts in the Flint area.