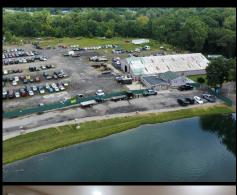

This property is currently home to Roadrunner Towing and will include both the real estate and business operation. The real estate consists of a 17,604 square foot warehouse that includes office space, living quarters and a locker room for employees. There are two parcels totaling 13 acres that make up most of the towing yard for the business. The business has been in place for over 20 years and is contracted with multiple police precincts in the Flint area.