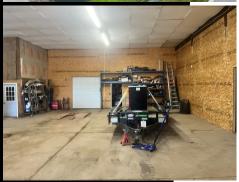

This property is currently home to Roadrunner Towing and will include both the real estate and business operation. The real estate consists of a 17,604 square foot warehouse that includes office space, living quarters and a locker room for employees. There are two parcels totaling 13 acres that make up most of the towing yard for the business. The business has been in place for over 20 years and is contracted with multiple police precincts in the Flint area.