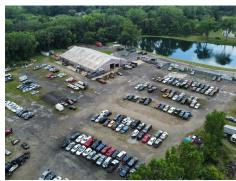

This property is currently home to Roadrunner Towing and will include both the real estate and business operation. The real estate consists of a 17,604 square foot warehouse that includes office space, living quarters and a locker room for employees. There are two parcels totaling 13 acres that make up most of the towing yard for the business. The business has been in place for over 20 years and is contracted with multiple police precincts in the Flint area.