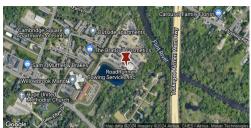

This property is currently home to Roadrunner Towing and will include both the real estate and business operation. The real estate consists of a 17,604 square foot warehouse that includes office space, living quarters and a locker room for employees. There are two parcels totaling 13 acres that make up most of the towing yard for the business. The business has been in place for over 20 years and is contracted with multiple police precincts in the Flint area.