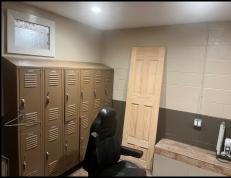

This property is currently home to Roadrunner Towing and will include both the real estate and business operation. The real estate consists of a 17,604 square foot warehouse that includes office space, living quarters and a locker room for employees. There are two parcels totaling 13 acres that make up most of the towing yard for the business. The business has been in place for over 20 years and is contracted with multiple police precincts in the Flint area.