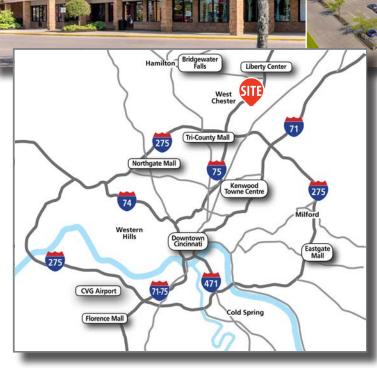

#### HIGHLIGHTS

- 88,181 SF retail center anchored by Kroger
- Located at the highly coveted intersection of Cox Rd and Tylersville Rd in West Chester
- Population of 63,382 within a three mile radius with an average household income of \$155,321
- Retailers in the area include Kohl's, Kroger, Target, Fresh Market, Ross Dress for Less, Meijer, Lowe's, Home Depot, TJ Maxx and Ulta
- Restaurants in the area include Chipotle, Starbucks, Jimmy John's, Tropical Smoothie Cafe, Panera, Krispy Kreme, Bone Fish Grill, McAlister's Deli, Texas Roadhouse, LongHorn Steakhouse and Chick-fil-A