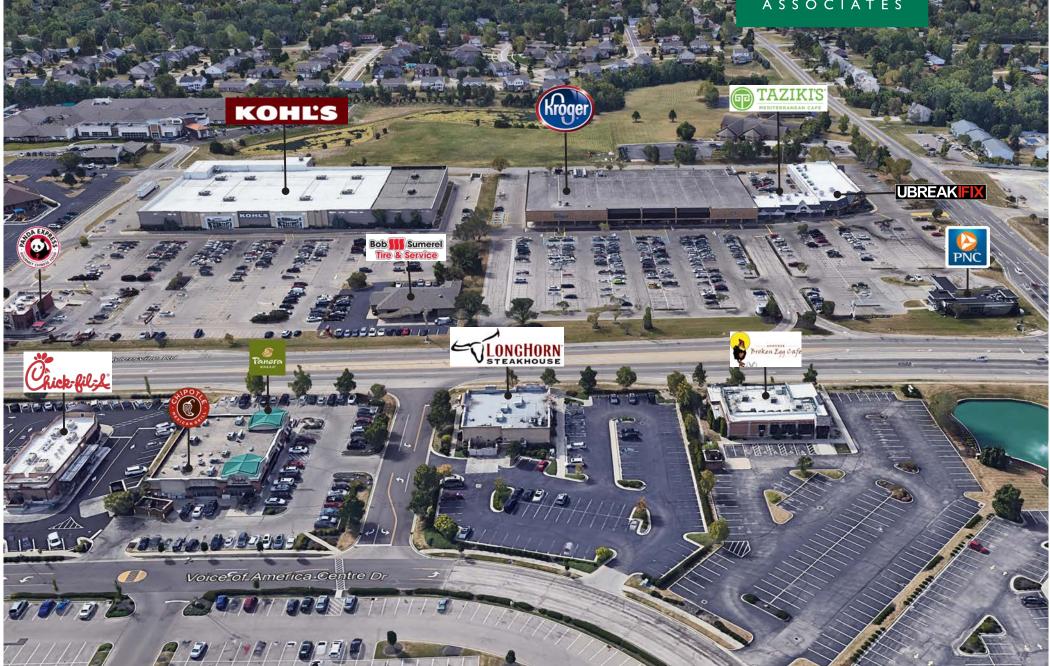

#### HIGHLIGHTS

- 88,181 SF retail center anchored by Kroger
- Located at the highly coveted intersection of Cox Rd and Tylersville Rd in West Chester
- Population of 63,382 within a three mile radius with an average household income of \$155,321
- Retailers in the area include Kohl's, Kroger, Target, Fresh Market, Ross Dress for Less, Meijer, Lowe's, Home Depot, TJ Maxx and Ulta
- Restaurants in the area include Chipotle, Starbucks, Jimmy John's, Tropical Smoothie Cafe, Panera, Krispy Kreme, Bone Fish Grill, McAlister's Deli, Texas Roadhouse, LongHorn Steakhouse and Chick-fil-A