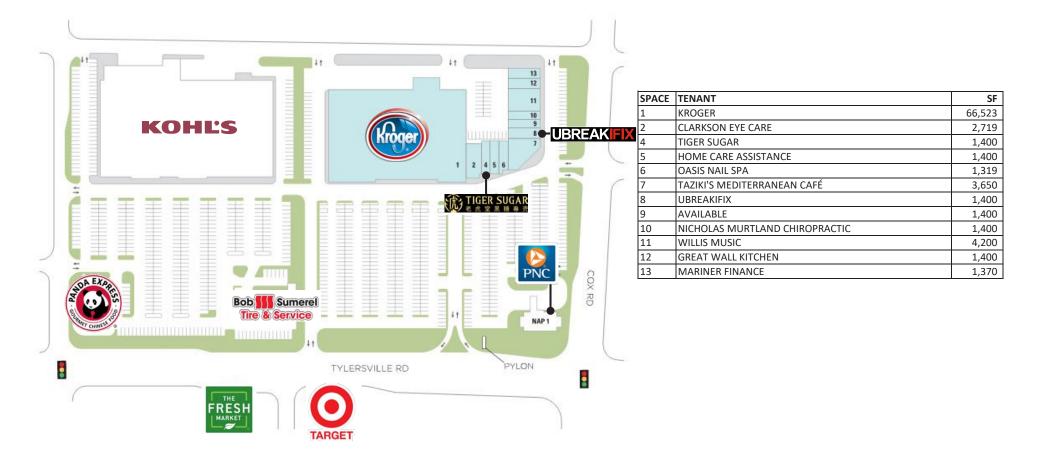

#### HIGHLIGHTS

- 88,181 SF retail center anchored by Kroger
- Located at the highly coveted intersection of Cox Rd and Tylersville Rd in West Chester
- Population of 63,382 within a three mile radius with an average household income of \$155,321
- Retailers in the area include Kohl's, Kroger, Target, Fresh Market, Ross Dress for Less, Meijer, Lowe's, Home Depot, TJ Maxx and Ulta
- Restaurants in the area include Chipotle, Starbucks, Jimmy John's, Tropical Smoothie Cafe, Panera, Krispy Kreme, Bone Fish Grill, McAlister's Deli, Texas Roadhouse, LongHorn Steakhouse and Chick-fil-A