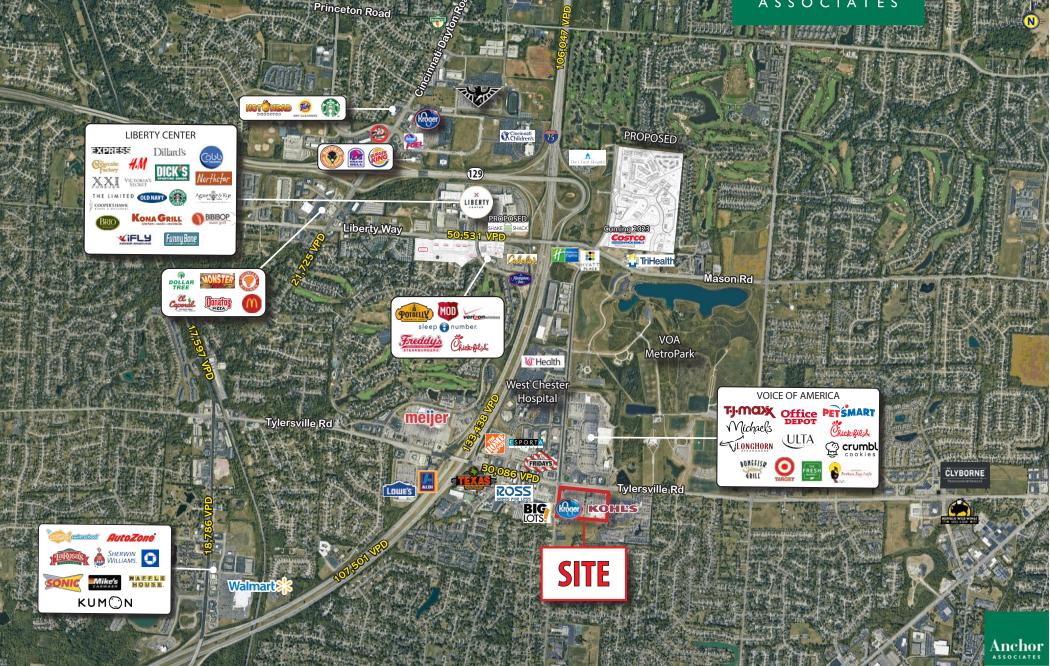

#### HIGHLIGHTS

- 88,181 SF retail center anchored by Kroger
- Located at the highly coveted intersection of Cox Rd and Tylersville Rd in West Chester
- Population of 63,382 within a three mile radius with an average household income of \$155,321
- Retailers in the area include Kohl's, Kroger, Target, Fresh Market, Ross Dress for Less, Meijer, Lowe's, Home Depot, TJ Maxx and Ulta
- Restaurants in the area include Chipotle, Starbucks, Jimmy John's, Tropical Smoothie Cafe, Panera, Krispy Kreme, Bone Fish Grill, McAlister's Deli, Texas Roadhouse, LongHorn Steakhouse and Chick-fil-A

#### TRAFFIC COUNTS

- 30,086 VPD on Tylersville Rd west of shopping center
- 26,395 VPD on Tylersville Rd east of shopping center