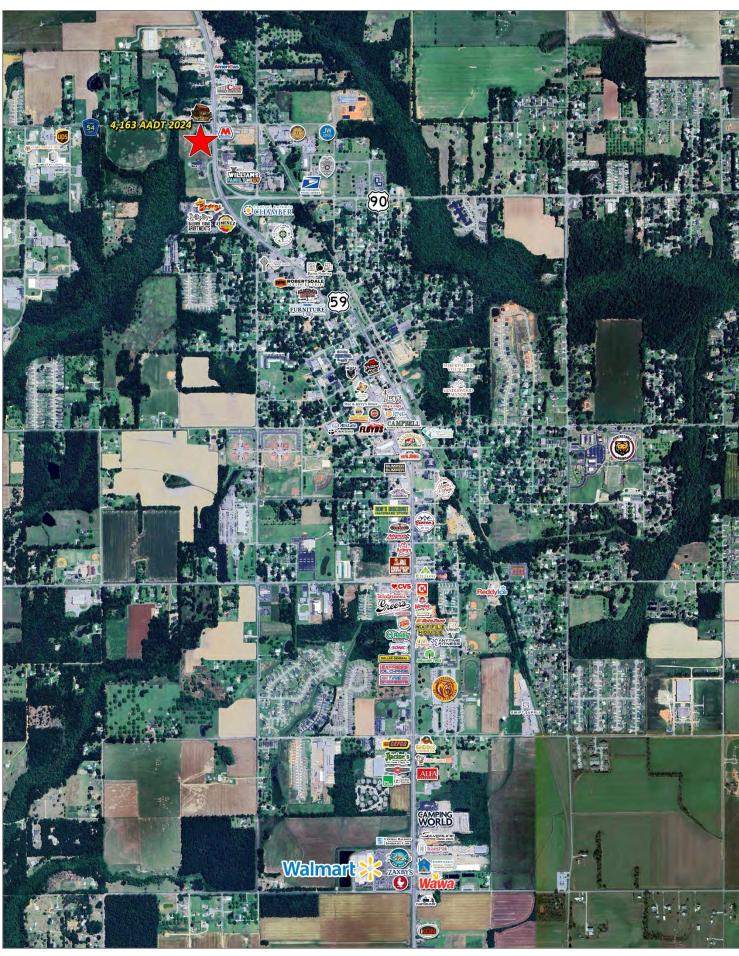

# **COMMERCIAL LOTS ON HIGHWAY 59**

Directly on Highway 59 | Just North of Highway 90 | Robertsdale, AL 36567

- Lot 1 under contract for potential C-Store
- Remaining property is just over ±4 AC
- Owner will subdivide see prospective

#### site plan on page three

- Ideal location for QSR, directly in the path from Interstate 10 to Baldwin beaches
- Hard corner see 29,000 cars per day
- Inquire with broker for pricing

Commercial lots / land for sale on Highway 59 in Robertsdale. Signalized intersection is ideal for QSR and other retail users, as traffic counts on this portion of Highway 59 are over 23,000 cars per day as of 2023 (*per ALDOT*). Hard corner (Lot 1) is currently under contract to prospective national c-store user. Located in the heart of Baldwin County, the nation's 7<sup>th</sup> fastest growing county. Property sits just inside Robertsdale city limits. Lots 2-4 may be purchased together; inquire with broker for pricing and availability.

| Lot | Size (SF)   | Size (AC) | Sale Price | Ground Lease    |  |
|-----|-------------|-----------|------------|-----------------|--|
| 1   | ±77,972 SF  | ±1.79 AC  | SOLD       |                 |  |
| 2   | ±33,541 SF  | ±0.77 AC  | \$650,000  | \$65,000 / year |  |
| 3   | ±34,412 SF  | ±0.79 AC  | \$650,000  | \$65,000 / year |  |
| 4   | ±108,464 SF | ±2.49 AC  | \$595,000  |                 |  |