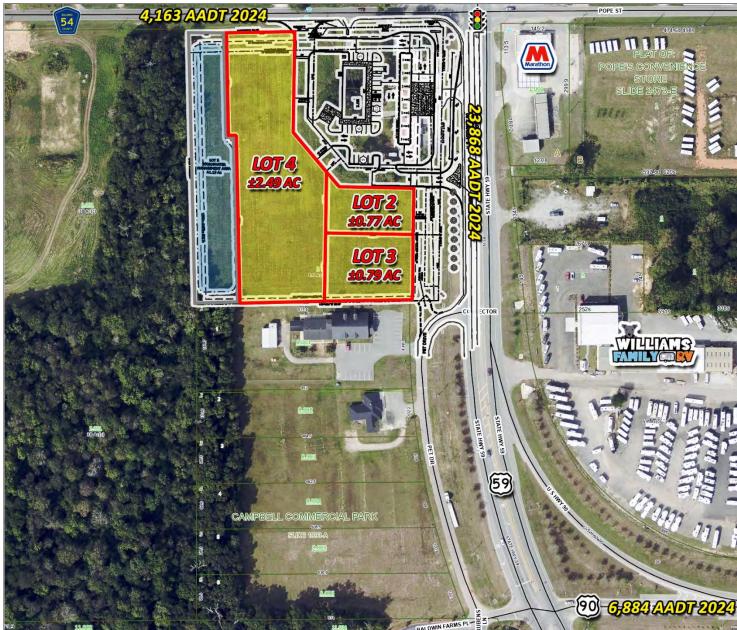

# **COMMERCIAL LOTS ON HIGHWAY 59**

Directly on Highway 59 | Just North of Highway 90 | Robertsdale, AL 36567

- Lot 1 under contract for potential C-Store
- Remaining property is just over ±4 AC
- Owner will subdivide see prospective

#### site plan on page three

- Ideal location for QSR, directly in the path from Interstate 10 to Baldwin beaches
- Hard corner see 29,000 cars per day
- Inquire with broker for pricing

Commercial lots / land for sale on Highway 59 in Robertsdale. Signalized intersection is ideal for QSR and other retail users, as traffic counts on this portion of Highway 59 are over 23,000 cars per day as of 2023 (*per ALDOT*). Hard corner (Lot 1) is currently under contract to prospective national c-store user. Located in the heart of Baldwin County, the nation's 7<sup>th</sup> fastest growing county. Property sits just inside Robertsdale city limits. Lots 2-4 may be purchased together; inquire with broker for pricing and availability.

| Lot | Size (SF)   | Size (AC) | Sale Price | Ground Lease    |  |
|-----|-------------|-----------|------------|-----------------|--|
| 1   | ±77,972 SF  | ±1.79 AC  | SOLD       |                 |  |
| 2   | ±33,541 SF  | ±0.77 AC  | \$650,000  | \$65,000 / year |  |
| 3   | ±34,412 SF  | ±0.79 AC  | \$650,000  | \$65,000 / year |  |
| 4   | ±108,464 SF | ±2.49 AC  | \$595,000  |                 |  |