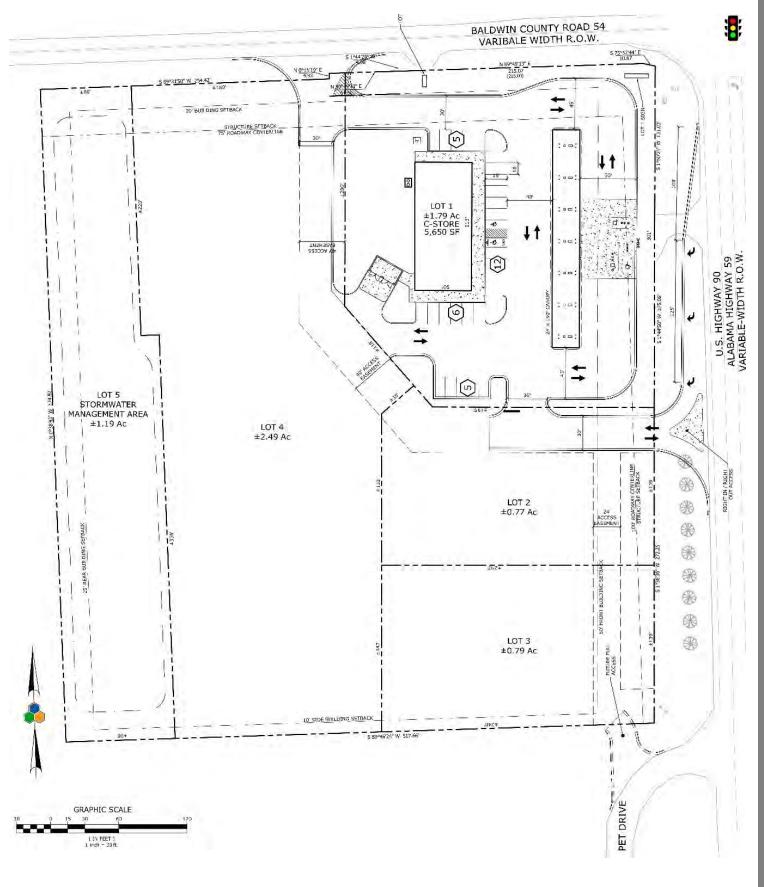

### **Proposed Site Plan**

**COMMERCIAL LOT FOR SALE BBX & CR 64 ROBERTSDALE, ALABAMA 36567** 

**Residential Growth Aerial** 