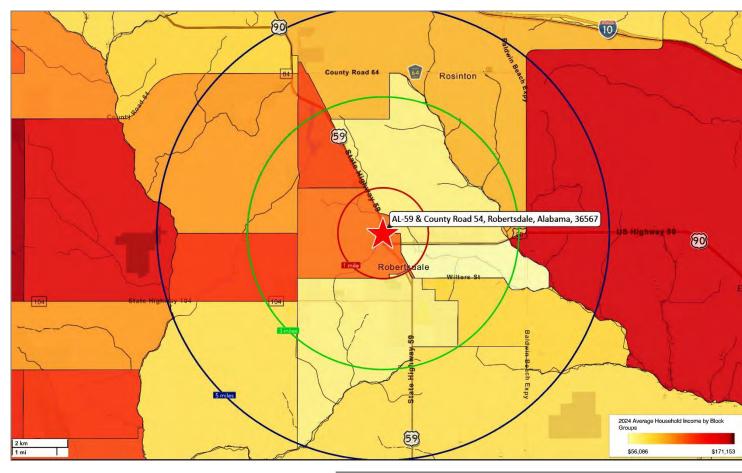

### **Proposed Site Plan**

**COMMERCIAL LOT FOR SALE BBX & CR 64 ROBERTSDALE, ALABAMA 36567** 

**Residential Growth Aerial** 