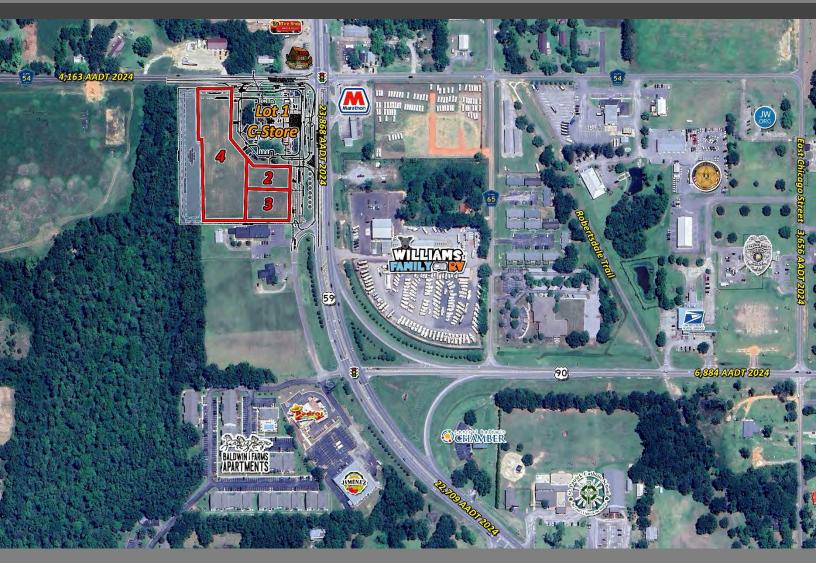

# **COMMERCIAL LOTS ON HIGHWAY 59**

Directly on Highway 59 | Just North of Highway 90 | Robertsdale, AL 36567

- Lot 1 under contract for potential C-Store
- Remaining property is just over ±4 AC
- Owner will subdivide see prospective

#### site plan on page three

- Ideal location for QSR, directly in the path from Interstate 10 to Baldwin beaches
- Hard corner see 29,000 cars per day
- Inquire with broker for pricing

Commercial lots / land for sale on Highway 59 in Robertsdale. Signalized intersection is ideal for QSR and other retail users, as traffic counts on this portion of Highway 59 are over 23,000 cars per day as of 2023 (*per ALDOT*). Hard corner (Lot 1) is currently under contract to prospective national c-store user. Located in the heart of Baldwin County, the nation's 7<sup>th</sup> fastest growing county. Property sits just inside Robertsdale city limits. Lots 2-4 may be purchased together; inquire with broker for pricing and availability.

| Lot | Size (SF)   | Size (AC) | Sale Price | Ground Lease    |  |
|-----|-------------|-----------|------------|-----------------|--|
| 1   | ±77,972 SF  | ±1.79 AC  | SOLD       |                 |  |
| 2   | ±33,541 SF  | ±0.77 AC  | \$650,000  | \$65,000 / year |  |
| 3   | ±34,412 SF  | ±0.79 AC  | \$650,000  | \$65,000 / year |  |
| 4   | ±108,464 SF | ±2.49 AC  | \$595,000  |                 |  |