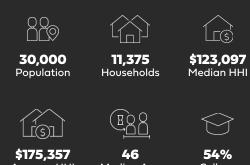

### Highlights

| <b>Plymouth</b>                     | <b>Boston</b>       |
|-------------------------------------|---------------------|
| County                              | Metro Area          |
| <b>149,000</b>                      | <b>17</b>           |
| Total SF                            | Acres               |
| <b>681</b>                          | <b>Neighborhood</b> |
| Parking Spaces                      | Center Type         |
| <b>Demographics</b> (3-Mile Radius) |                     |

Average HHI

Median Age

College Educated