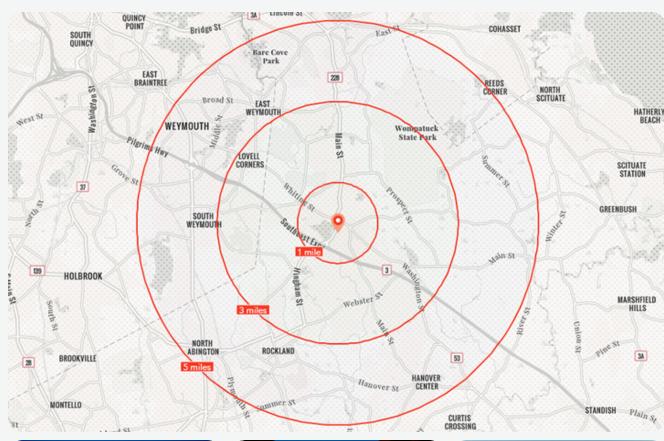

### Highlights

| <b>Plymouth</b>                     | <b>Boston</b>       |
|-------------------------------------|---------------------|
| County                              | Metro Area          |
| <b>149,000</b>                      | <b>17</b>           |
| Total SF                            | Acres               |
| <b>681</b>                          | <b>Neighborhood</b> |
| Parking Spaces                      | Center Type         |
| <b>Demographics</b> (3-Mile Radius) |                     |