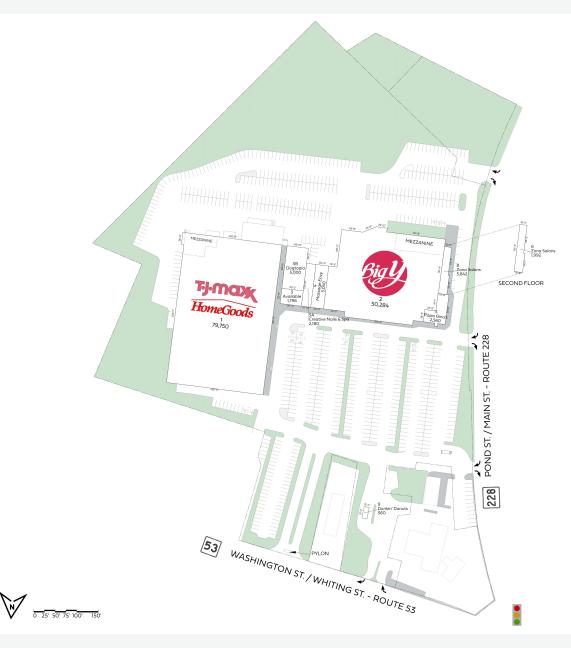

## **Queen Anne Plaza** 10 Pond Street, Norwell, MA 02061

Located at the intersection of Route 3, Route 228, and Route 53 in Norwell, MA - Queen Anne Plaza is situated in between the upscale communities of Norwell and Hingham. Anchored by grocer Big Y and T.J. Maxx, the plaza offers services including spa, fast casual dining, and pet care. Queen Anne Plaza has daily traffic of over 47,000 cars.

# Queen Anne Plaza 10 Pond Street, Norwell, MA 02061