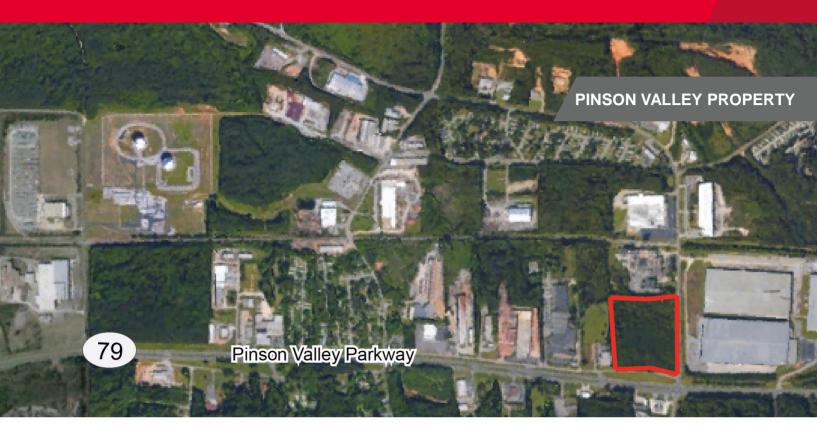

## FOR SALE 4550 Pinson Valley Parkway

Birmingham, Alabama 35215

## +/- 14.42 AC Industrial Land Sale Price: \$699,000

## **Property Highlights**

- · Unincorporated Jefferson County
- · Zoned I-2, Heavy Industrial
- · Rare corner lot on Pinson Valley Parkway
- Two site access options with Pinson Valley Parkway and Carson Road North
- · Signalized intersection
- · Opportunities for retail or industrial
- Slightly rolling topography, hard to find in Birmingham area industrial market
- · All utilities are adjacent to site or in close proximity