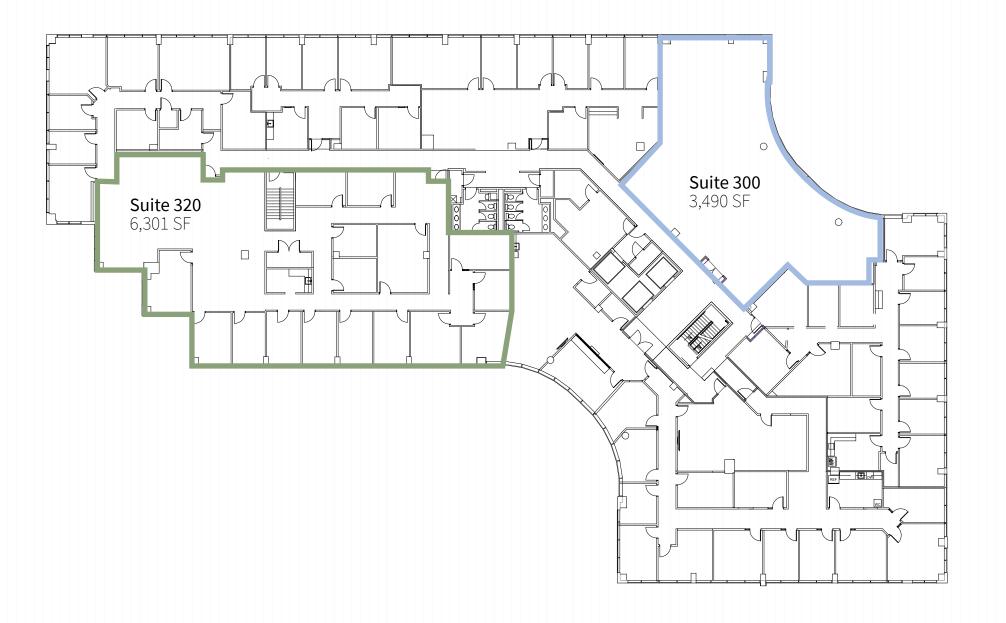

## THIRD FLOOR

Total Capital Improvements \$2,230,338

| Office | Availa | bilities |
|--------|--------|----------|
|        |        |          |

|           | Size      | <b>Rate</b><br>Full Service | ті         | Condition           |
|-----------|-----------|-----------------------------|------------|---------------------|
|           |           |                             |            |                     |
| Suite 105 | 7,410 SF  | \$24.50/SF                  | \$30.00/SF | 2 <sup>nd</sup> Gen |
| Suite 200 | 2,690 SF  | \$24.50/SF                  | \$30.00/SF | 2 <sup>nd</sup> Gen |
| Suite 220 | 2,775 SF  | \$24.50/SF                  | \$30.00/SF | 2 <sup>nd</sup> Gen |
| Suite 235 | 1,411 SF  | \$24.50/SF                  | \$30.00/SF | 2 <sup>nd</sup> Gen |
| Suite 280 | 5,302 SF  | \$24.50/SF                  | \$30.00/SF | 2 <sup>nd</sup> Gen |
| Suite 285 | 1,849 SF  | \$24.50/SF                  | \$30.00/SF | Spec Suite          |
| Suite 300 | 3,490 SF  | \$24.50/SF                  | \$30.00/SF | 2 <sup>nd</sup> Gen |
| Suite 320 | 6,301 SF  | \$24.50/SF                  | \$30.00/SF | 2 <sup>nd</sup> Gen |
| Suite 440 | 18,581 SF | \$24.50/SF                  | \$30.00/SF | 2 <sup>nd</sup> Gen |
| Suite 465 | 3,122 SF  | \$24.50/SF                  | \$30.00/SF | Spec Suite          |
| Suite 480 | 3,021 SF  | \$24.50/SF                  | \$30.00/SF | 2 <sup>nd</sup> Gen |