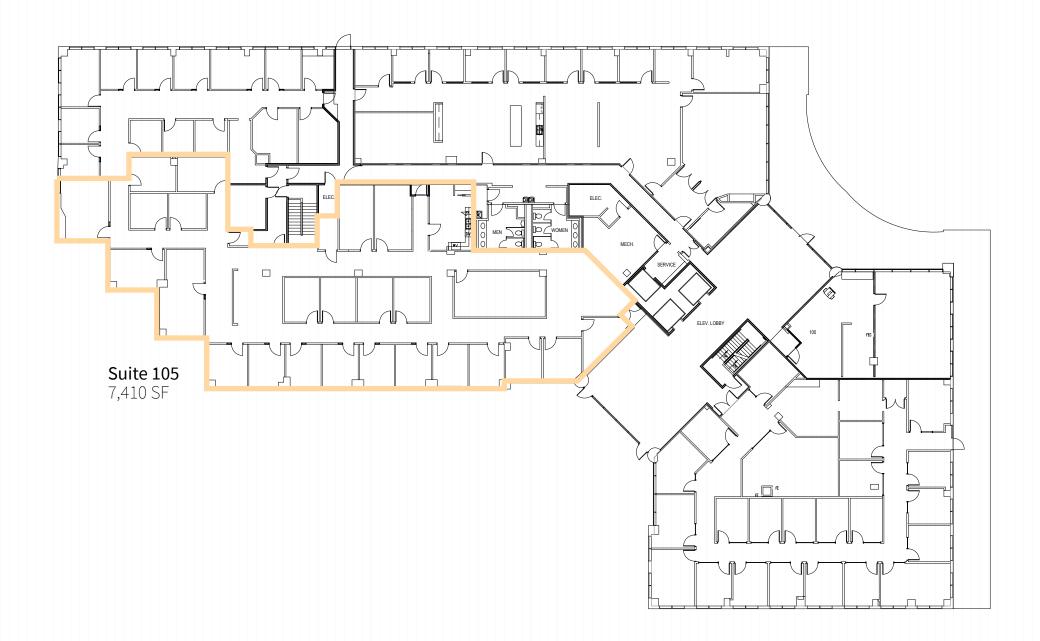

Total Capital Improvements \$2,230,338

| Office | Availa | bilities |
|--------|--------|----------|
|        |        |          |

|           | Size      | <b>Rate</b><br>Full Service | ті         | Condition           |
|-----------|-----------|-----------------------------|------------|---------------------|
|           |           |                             |            |                     |
| Suite 105 | 7,410 SF  | \$24.50/SF                  | \$30.00/SF | 2 <sup>nd</sup> Gen |
| Suite 200 | 2,690 SF  | \$24.50/SF                  | \$30.00/SF | 2 <sup>nd</sup> Gen |
| Suite 220 | 2,775 SF  | \$24.50/SF                  | \$30.00/SF | 2 <sup>nd</sup> Gen |
| Suite 235 | 1,411 SF  | \$24.50/SF                  | \$30.00/SF | 2 <sup>nd</sup> Gen |
| Suite 280 | 5,302 SF  | \$24.50/SF                  | \$30.00/SF | 2 <sup>nd</sup> Gen |
| Suite 285 | 1,849 SF  | \$24.50/SF                  | \$30.00/SF | Spec Suite          |
| Suite 300 | 3,490 SF  | \$24.50/SF                  | \$30.00/SF | 2 <sup>nd</sup> Gen |
| Suite 320 | 6,301 SF  | \$24.50/SF                  | \$30.00/SF | 2 <sup>nd</sup> Gen |
| Suite 440 | 18,581 SF | \$24.50/SF                  | \$30.00/SF | 2 <sup>nd</sup> Gen |
| Suite 465 | 3,122 SF  | \$24.50/SF                  | \$30.00/SF | Spec Suite          |
| Suite 480 | 3,021 SF  | \$24.50/SF                  | \$30.00/SF | 2 <sup>nd</sup> Gen |

## FIRST FLOOR