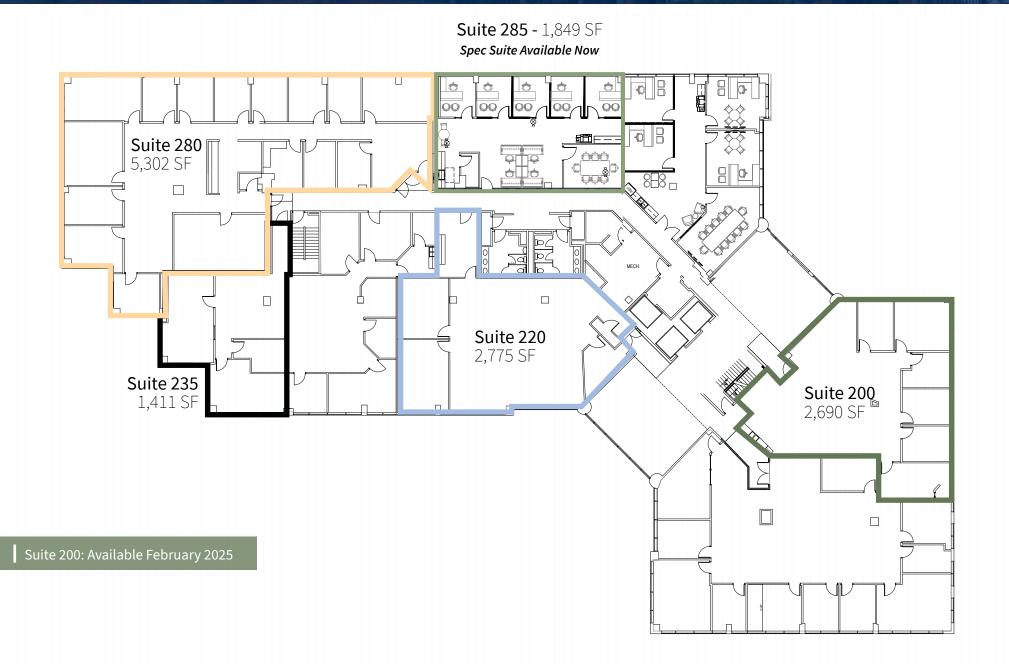

## FIRST FLOOR

Total Capital Improvements \$2,230,338

| Office | Availa | bilities |
|--------|--------|----------|
|        |        |          |

|           | Size      | <b>Rate</b><br>Full Service | ті         | Condition           |
|-----------|-----------|-----------------------------|------------|---------------------|
|           |           |                             |            |                     |
| Suite 105 | 7,410 SF  | \$24.50/SF                  | \$30.00/SF | 2 <sup>nd</sup> Gen |
| Suite 200 | 2,690 SF  | \$24.50/SF                  | \$30.00/SF | 2 <sup>nd</sup> Gen |
| Suite 220 | 2,775 SF  | \$24.50/SF                  | \$30.00/SF | 2 <sup>nd</sup> Gen |
| Suite 235 | 1,411 SF  | \$24.50/SF                  | \$30.00/SF | 2 <sup>nd</sup> Gen |
| Suite 280 | 5,302 SF  | \$24.50/SF                  | \$30.00/SF | 2 <sup>nd</sup> Gen |
| Suite 285 | 1,849 SF  | \$24.50/SF                  | \$30.00/SF | Spec Suite          |
| Suite 300 | 3,490 SF  | \$24.50/SF                  | \$30.00/SF | 2 <sup>nd</sup> Gen |
| Suite 320 | 6,301 SF  | \$24.50/SF                  | \$30.00/SF | 2 <sup>nd</sup> Gen |
| Suite 440 | 18,581 SF | \$24.50/SF                  | \$30.00/SF | 2 <sup>nd</sup> Gen |
| Suite 465 | 3,122 SF  | \$24.50/SF                  | \$30.00/SF | Spec Suite          |
| Suite 480 | 3,021 SF  | \$24.50/SF                  | \$30.00/SF | 2 <sup>nd</sup> Gen |