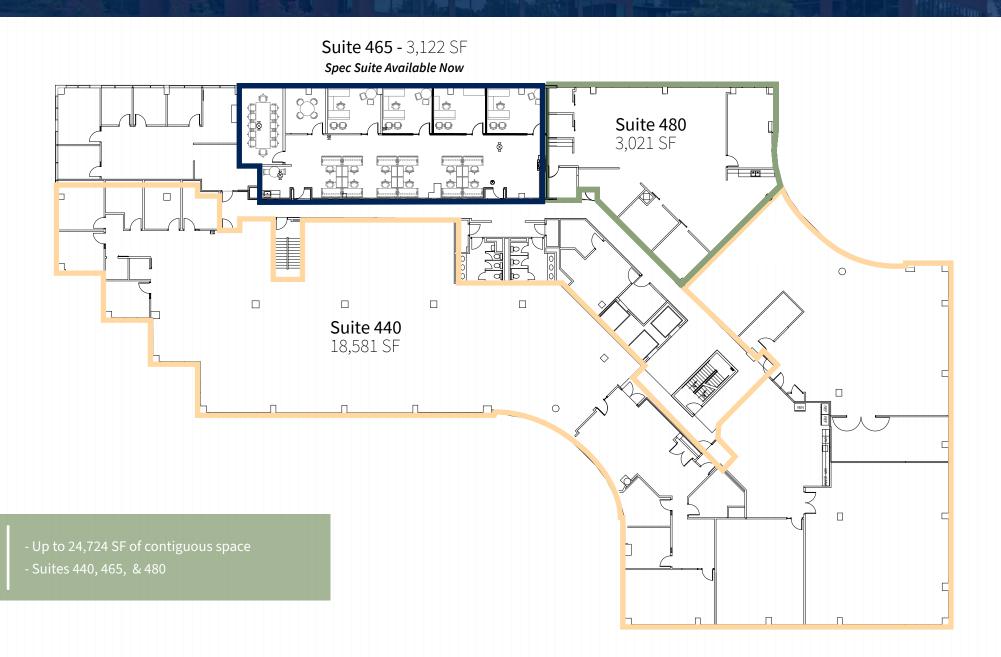

#### FOURTH FLOOR

Total Capital Improvements \$2,230,338

| Office | Availa | bilities |
|--------|--------|----------|
|        |        |          |

|           | Size      | <b>Rate</b><br>Full Service | ті         | Condition           |
|-----------|-----------|-----------------------------|------------|---------------------|
|           |           |                             |            |                     |
| Suite 105 | 7,410 SF  | \$24.50/SF                  | \$30.00/SF | 2 <sup>nd</sup> Gen |
| Suite 200 | 2,690 SF  | \$24.50/SF                  | \$30.00/SF | 2 <sup>nd</sup> Gen |
| Suite 220 | 2,775 SF  | \$24.50/SF                  | \$30.00/SF | 2 <sup>nd</sup> Gen |
| Suite 235 | 1,411 SF  | \$24.50/SF                  | \$30.00/SF | 2 <sup>nd</sup> Gen |
| Suite 280 | 5,302 SF  | \$24.50/SF                  | \$30.00/SF | 2 <sup>nd</sup> Gen |
| Suite 285 | 1,849 SF  | \$24.50/SF                  | \$30.00/SF | Spec Suite          |
| Suite 300 | 3,490 SF  | \$24.50/SF                  | \$30.00/SF | 2 <sup>nd</sup> Gen |
| Suite 320 | 6,301 SF  | \$24.50/SF                  | \$30.00/SF | 2 <sup>nd</sup> Gen |
| Suite 440 | 18,581 SF | \$24.50/SF                  | \$30.00/SF | 2 <sup>nd</sup> Gen |
| Suite 465 | 3,122 SF  | \$24.50/SF                  | \$30.00/SF | Spec Suite          |
| Suite 480 | 3,021 SF  | \$24.50/SF                  | \$30.00/SF | 2 <sup>nd</sup> Gen |