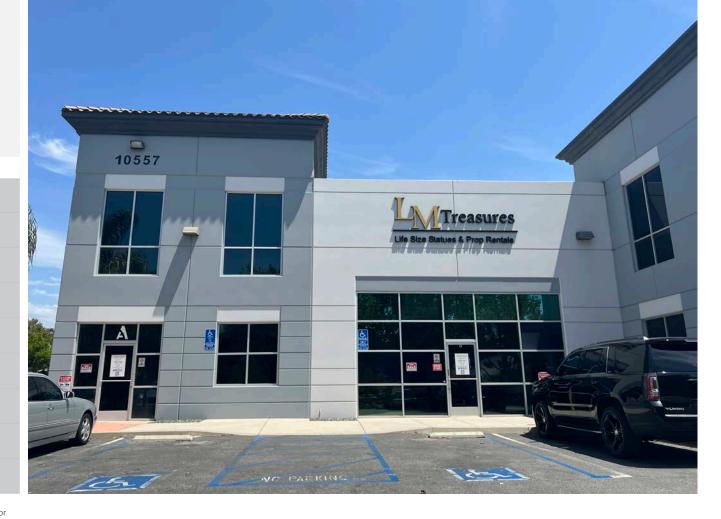

## Fontana Crossings Business Park 10557 JUNIPER AVE (UNIT A)

### **UNIT A**

\*5,498 SF Industrial Condominium

±2,707 SF 2-story office build-out

2 ground level loading

22' Clear Height

200 A, 277/480 V, 3P4W

0255-271-02

Skylights