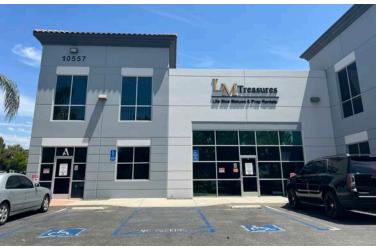

## Fontana Crossings Business Park 10557 JUNIPER AVE (UNIT A)

### **UNIT A**

\*5,498 SF Industrial Condominium

±2,707 SF 2-story office build-out

2 ground level loading

22' Clear Height

200 A, 277/480 V, 3P4W

0255-271-02

Skylights