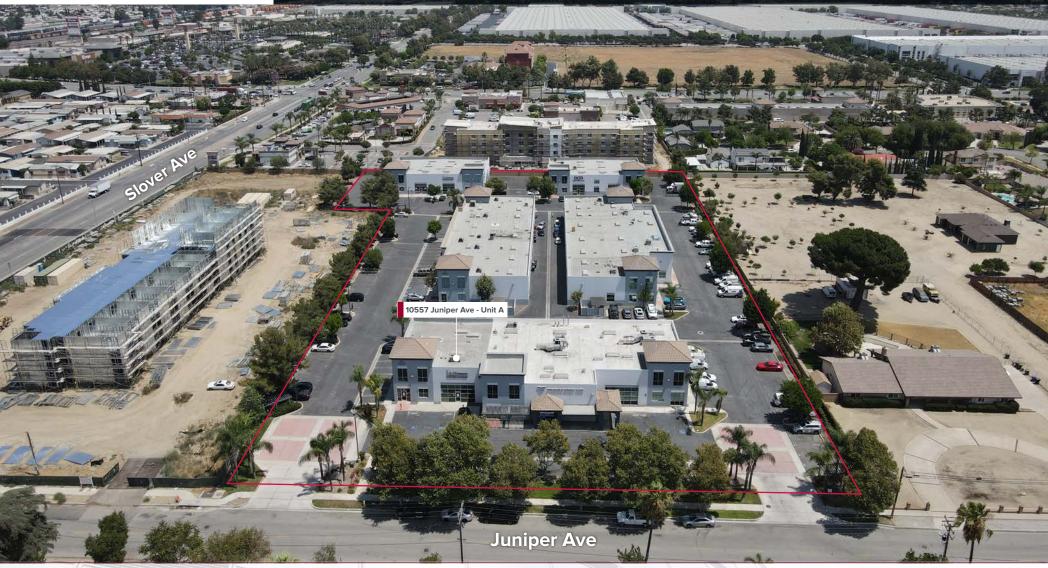

## **PROPERTY AERIAL**

Tai Ngo, CCIM
Principal | Lic. ID # 01779172
P\\626.622.9770
E\\tngo@lee-associates.com

Lee & Associates® - Corp. ID# 01125429 13181 Crossroads Pkwy, North, Suite 300 City of Industry, CA 91746 P\\ 562.699.7500 Abraham Garnica
Excellence RE Real Estate | Lic. ID # 01190292
P\\562.755.7696
E\\AbrahamGarnica@yahoo.com

## Fontana Crossings Business Park 10557 JUNIPER AVE (UNIT A)

## THE OFFERING

FONTANA, CALIFORNIA 92337

- Part of a 5 Building, 15 Unit, & 76,753 SF Industrial Condominium Park on 4.9 Acre Site
- Built in 2006
- 2.8:1,000 SF Parking Ratio (In Common)
- · Easy Access to 10 Freeway
- Ideal for Owner-Users and/or Investors