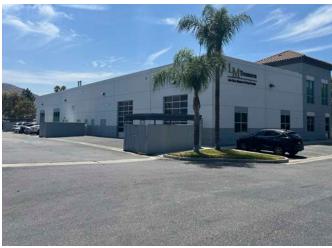

### **UNIT A**

\*5,498 SF Industrial Condominium

±2,707 SF 2-story office build-out

2 ground level loading

22' Clear Height

200 A, 277/480 V, 3P4W

0255-271-02

Skylights