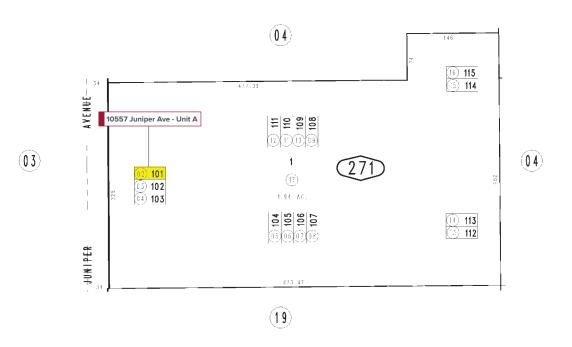

## PARCEL MAP

THIS WAR IS FOR THE PURPOSE OF AD VALOREY TAXATION ONLY.

Tract Map 17596, M.B. 323/83-85

City of Fontana Tax Rate Area 10005 0255 - 27

SAN BERNADING

Tai Ngo, CCIM
Principal | Lic. ID # 01779172
P\\626.622.9770
E\\tngo@lee-associates.com

### **UNIT A**

\*5,498 SF Industrial Condominium

±2,707 SF 2-story office build-out

2 ground level loading

22' Clear Height

200 A, 277/480 V, 3P4W

0255-271-02

Skylights