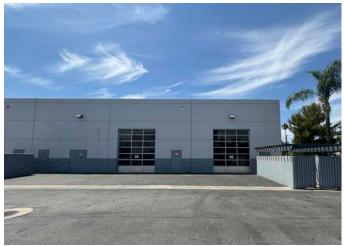

### **UNIT A**

\*5,498 SF Industrial Condominium

±2,707 SF 2-story office build-out

2 ground level loading

22' Clear Height

200 A, 277/480 V, 3P4W

0255-271-02

Skylights