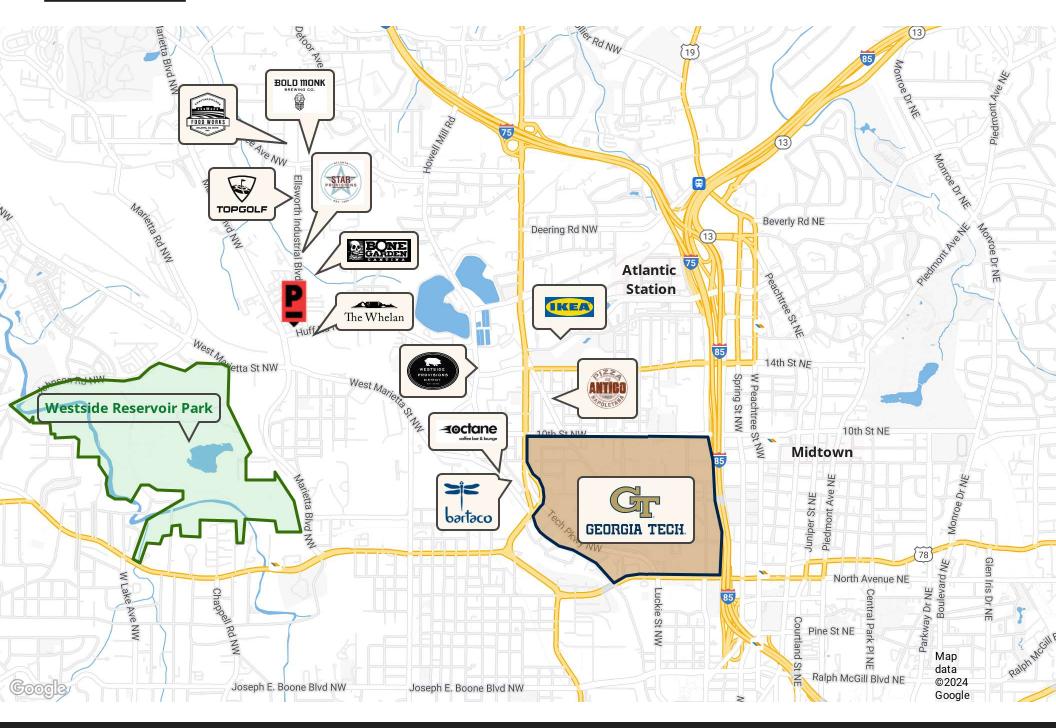

fice ownership in West Midtown. Three units for sale collectively or individually.

Unit A1000 - 1,056 SF Unit A1700 - 1,786 SF

\$1.90/sf - R.E. Tax\$6.50/sf - C.O.A.Also available for lease. \$33/sf Modified Gross (net of utilities & janitorial)

#### **PROPERTY HIGHLIGHTS**

- Adjacent to future Northwest Trail of The Atlanta Beltline
- Creative/Loft Office style
- Quiet, professional atmosphere

| - | - |  |  | <br> |
|---|---|--|--|------|
|   |   |  |  |      |

| DEMOGRAPHICS      | 0.3 MILES | 0.5 MILES | 1 MILE    |
|-------------------|-----------|-----------|-----------|
| Total Households  | 602       | 1,038     | 3,330     |
| Total Population  | 998       | 1,746     | 7,945     |
| Average HH Income | \$148,755 | \$149,168 | \$130,826 |

### POLLOCK

#### **Location Map**





#### **Property Photos**











Add text here...



POLLOCK

**Floor Plans** 



Suite A1000 | <u>+</u>1,054 SF

# Can you see yourself here?

## POLLOCK

Katie Sentell, CCIM katie@pollockcommercial.com O| (404) 596.8419 M| (404) 394.9599

Jeff Pollock, SIOR CCIM jp@pollockcommercial.com O| (404) 662.2182 M| (404) 964.7060

pollockcommercial.com



No warranty or representation, express or implied, is made as to the information contained herein, and the same is submitted subject to errors, omissions, change of price, rental, or other conditions, withdrawal without notice, and to any special listing conditions, imposed by our principals.