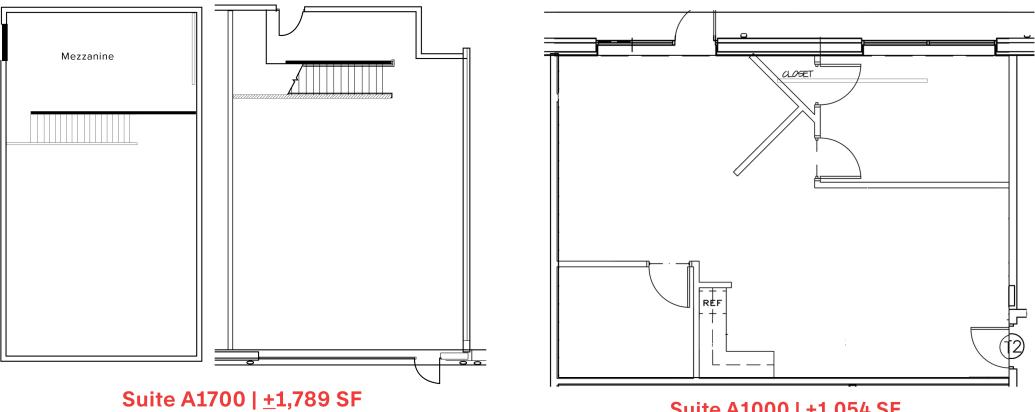

#### **PROPERTY DESCRIPTION**

Unique opportunity for small office ownership in West Midtown. Three units for sale collectively or individually.

Unit A1000 - 1,056 SF Unit A1700 - 1,786 SF

\$1.90/sf - R.E. Tax\$6.50/sf - C.O.A.Also available for lease. \$33/sf Modified Gross (net of utilities & janitorial)

#### **Property Photos**

Add text here...

POLLOCK

**Floor Plans** 

Suite A1000 | <u>+</u>1,054 SF