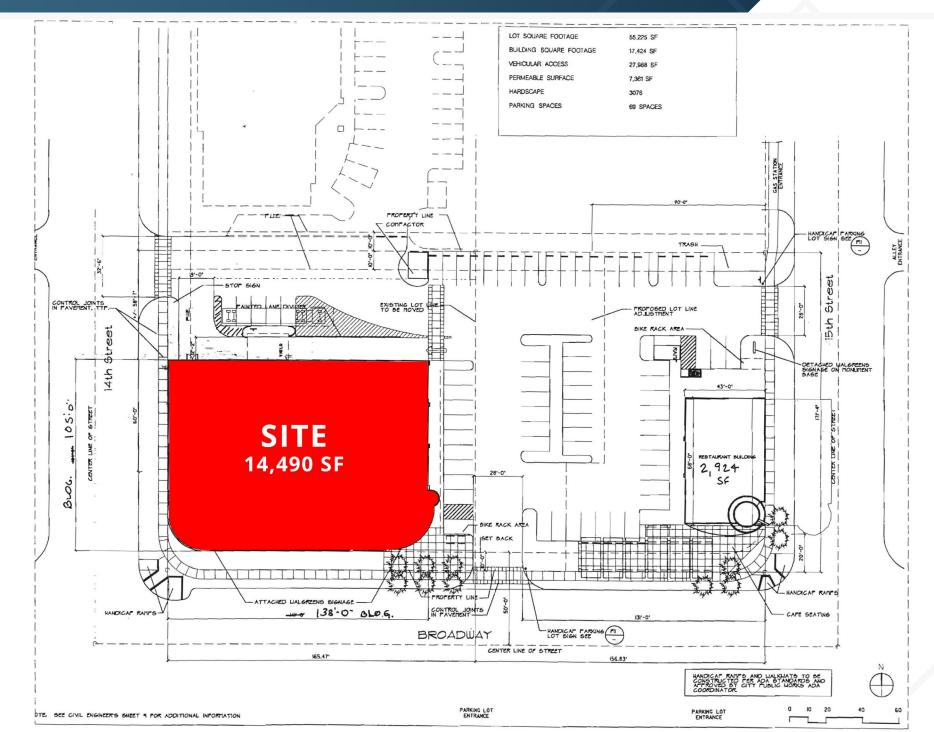

FOR LEASE

ROAD OSED HEAD

14,490 SF Walgreens Building

1401 Broadway | Sacramento, CA 95818

# Walgreens Building

1401 Broadway | Sacramento, CA 95818

14,490 SF Building

9/1/2027 Lease End Date

\$18 PSF Asking

## ABOUT THE PROPERTY

All offers are subject to approval by Walgreens Real Estate Committee.

- Corner location at Broadway & 14th St
- Close proximity to Hwy 50
- 69 parking spaces