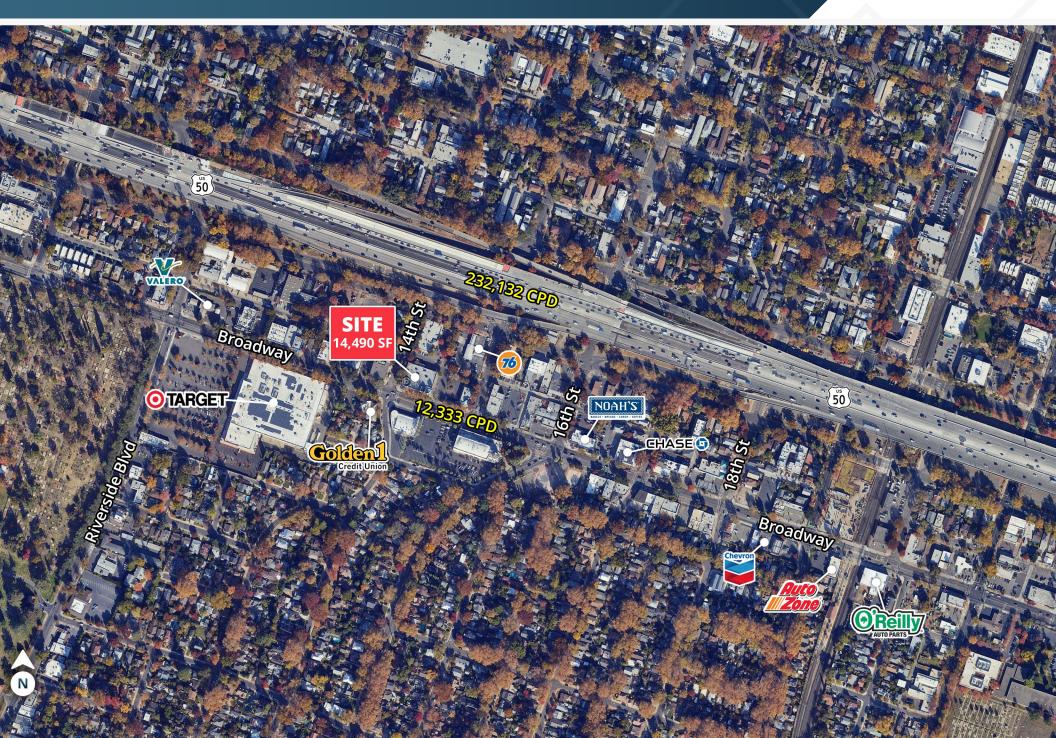

## ABOUT THE PROPERTY

All offers are subject to approval by Walgreens Real Estate Committee.

- Corner location at Broadway & 14th St
- Close proximity to Hwy 50
- 69 parking spaces

#### **NEARBY RETAILERS**

### **TRAFFIC COUNTS**

Broadway US Hwy 50 Year: 2023 | Source: Placer Labs, Inc. 12,333 VPD 232,132 VPD