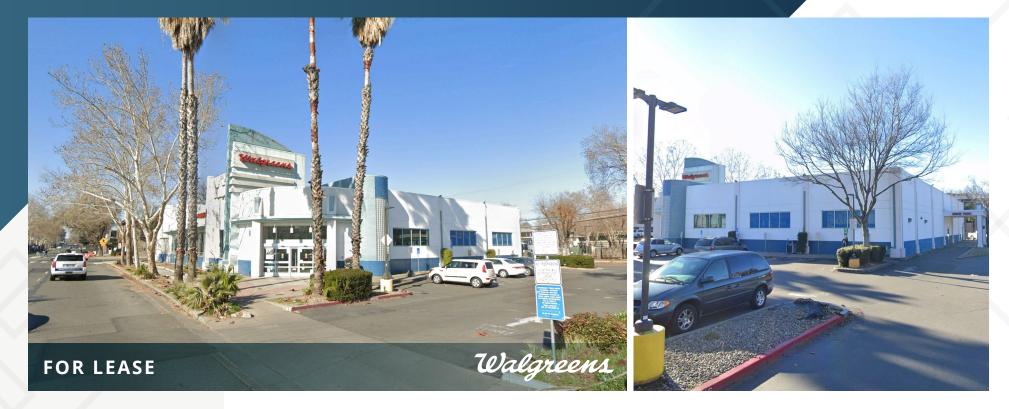

FOR LEASE

ROAD OSED HEAD

14,490 SF Walgreens Building

1401 Broadway | Sacramento, CA 95818

# Walgreens Building

1401 Broadway | Sacramento, CA 95818

14,490 SF Building

9/1/2027 Lease End Date

\$18 PSF Asking

## ABOUT THE PROPERTY

All offers are subject to approval by Walgreens Real Estate Committee.

- Corner location at Broadway & 14th St
- Close proximity to Hwy 50
- 69 parking spaces