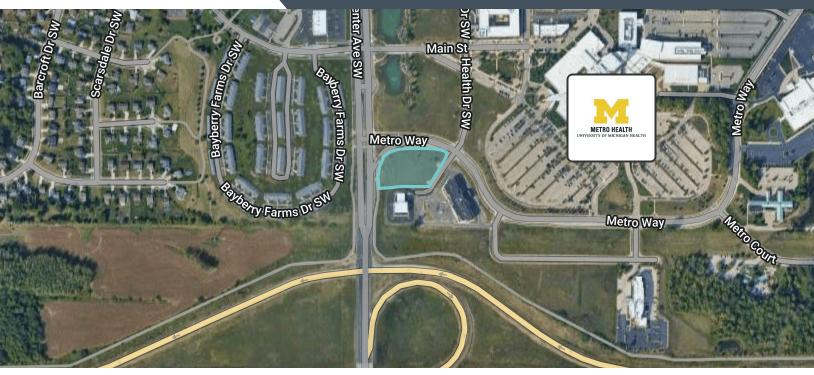

# **5980 METRO WAY SW**

#### PROPERTY OVERVIEW

Outlot of Metro Health Hospital, along the busy Byron Center Ave. corridor surrounded by retail

### **PROPERTY HIGHLIGHTS**

- · Ground Lease Available
- Near the M-6 Highway Interchange

| SALE PRICE | \$1,600,000          |  |
|------------|----------------------|--|
| LEASE RATE | \$80,000.00/YR (NNN) |  |
| Lot Size:  | 1.43 Acres           |  |