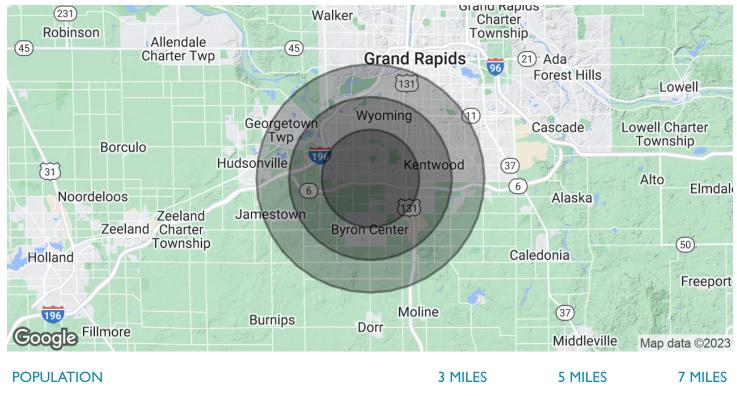

### 5980 METRO WAY SW, WYOMING, MI 49548

SALE/LEASE

LAND

| POPULATION           | 3 MILES | 5 MILES | 7 MILES |
|----------------------|---------|---------|---------|
| Total Population     | 50,311  | 151,320 | 269,104 |
| Average Age          | 38.7    | 35.9    | 35.4    |
| Average Age (Male)   | 37.2    | 34.2    | 33.9    |
| Average Age (Female) | 39.6    | 37.0    | 36.6    |
| HOUSEHOLDS & INCOME  | 3 MILES | 5 MILES | 7 MILES |
| Total Households     | 20,015  | 57,819  | 101,163 |
| # of Persons per HH  | 2.5     | 2.6     | 2.7     |

<sup>\*</sup> Demographic data derived from 2020 ACS - US Census

M-6 Traffic Count: 27,405 cars per day

Average HH Income

Byron Center Ave. Traffic Count: 11,341 cars per day

BILL BUSSEY, CCIM

Senior Associate Broker | Retail 616.291.6011 bbussey@bradleyco.com KATIE LOVLEY