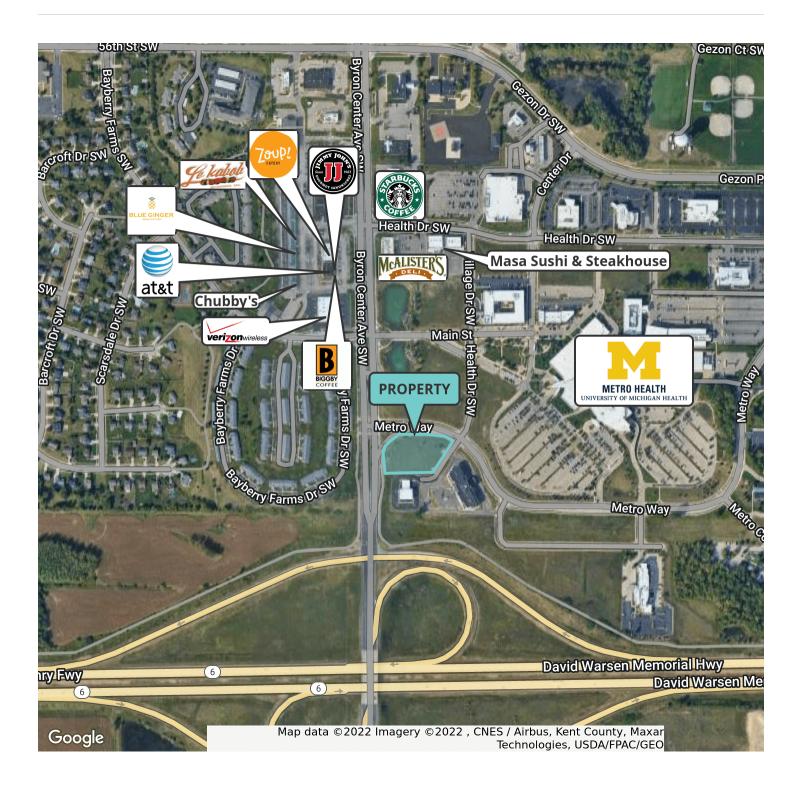

# **5980 METRO WAY SW**

#### PROPERTY OVERVIEW

Outlot of Metro Health Hospital, along the busy Byron Center Ave. corridor surrounded by retail

### **PROPERTY HIGHLIGHTS**

- · Ground Lease Available
- Near the M-6 Highway Interchange

| SALE PRICE | \$1,600,000          |  |
|------------|----------------------|--|
| LEASE RATE | \$80,000.00/YR (NNN) |  |
| Lot Size:  | 1.43 Acres           |  |