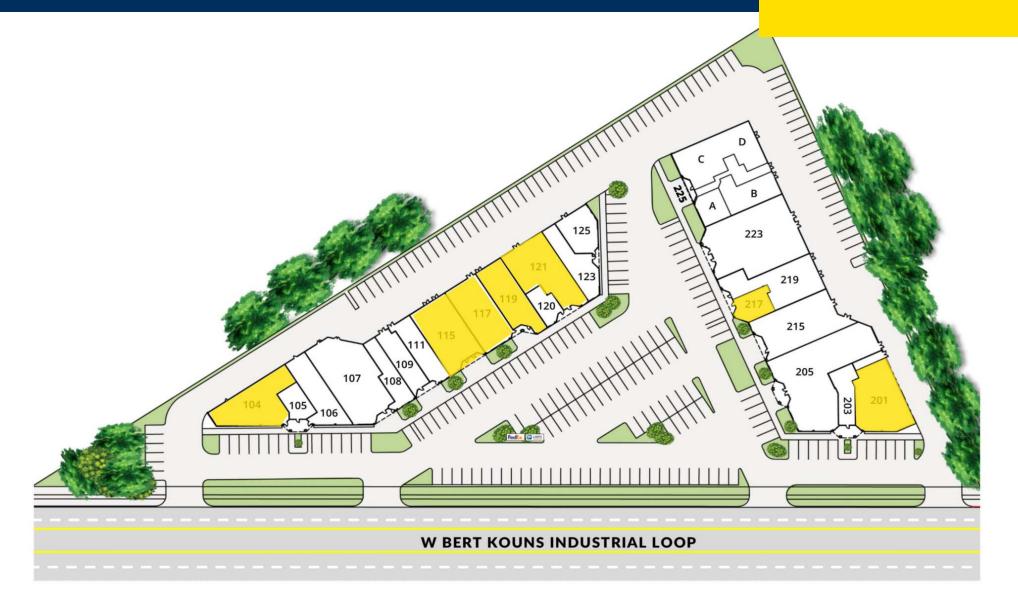

#### **Available Spaces**

|   | Suite     | Size              | Туре | Rate          |
|---|-----------|-------------------|------|---------------|
| • | 104       | 2,587 SF          | NNN  | \$16.50 SF/yr |
| - | 115 & 117 | 5,326 - 10,418 SF | NNN  | \$13.50 SF/yr |
| - | 119       | 2,167 - 10,418 SF | NNN  | \$14.50 SF/yr |
| - | 121       | 2,925 - 10,418 SF | NNN  | \$14.50 SF/yr |
| - | 201       | 3,155 SF          | NNN  | \$13.50 SF/yr |
| - | 217       | 891 SF            | NNN  | \$16.50 SF/yr |

Office Building For Lease

STERLING BUSINESS CENTER 2533 BERT KOUNS SHEEVEPORT, LA <u>STEE PLAN</u> MO SCALE

Sealy Real Estate Services 333 Texas Street, Suite 1050 Shreveport, LA 71101 **Emily Bynum** 

Direct 318.698.1106