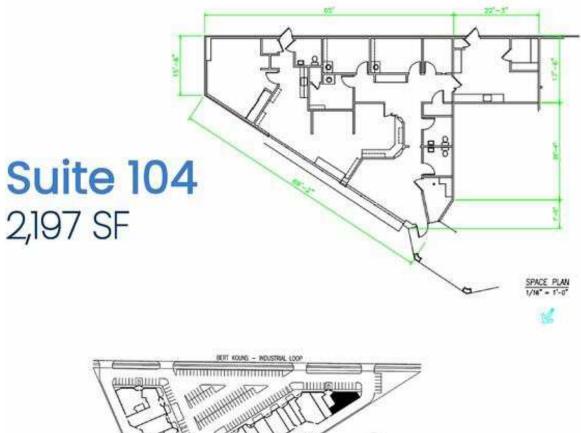

#### **Available Spaces**

|   | Suite     | Size              | Туре | Rate          |
|---|-----------|-------------------|------|---------------|
| • | 104       | 2,587 SF          | NNN  | \$16.50 SF/yr |
| - | 115 & 117 | 5,326 - 10,418 SF | NNN  | \$13.50 SF/yr |
| - | 119       | 2,167 - 10,418 SF | NNN  | \$14.50 SF/yr |
| - | 121       | 2,925 - 10,418 SF | NNN  | \$14.50 SF/yr |
| - | 201       | 3,155 SF          | NNN  | \$13.50 SF/yr |
| - | 217       | 891 SF            | NNN  | \$16.50 SF/yr |