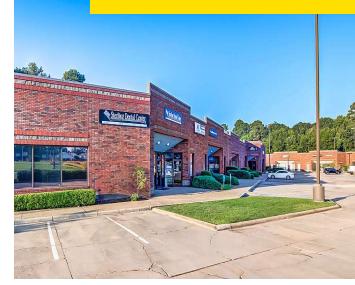

#### **Property Highlights**

- Ideally Located with Close Proximity to I-49, I-20, I-220, and Shreveport Regional Airport
- Situated Within South Shreveport's Medical District
- Highly Visible Signage and Easy Business Center Access
- Ample Parking
- Suites Individually Climate Controlled
- Local Professional Management
- Flexible Suite Configurations

#### **Property Overview**

Sterling Business Center is the premier commercial property in southwest Shreveport offering professional management, excellent signage, a variety of space sizes, ample parking, easy access, and competitive lease terms. Taxes, insurance and CAM are budgeted to be \$5.10 SF/yr. Electricity is separately metered.