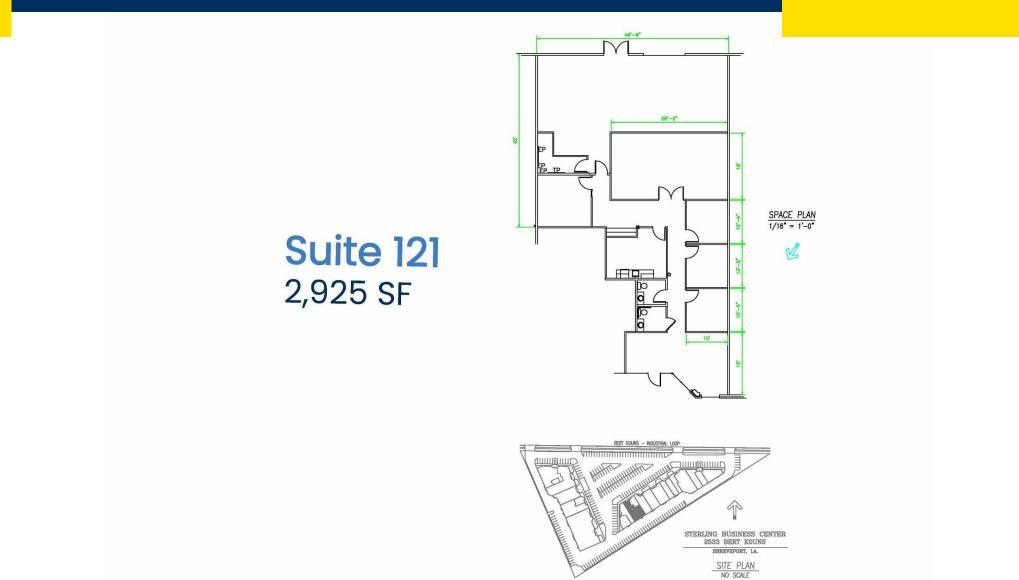

#### **Available Spaces**

|   | Suite     | Size              | Туре | Rate          |
|---|-----------|-------------------|------|---------------|
| • | 104       | 2,587 SF          | NNN  | \$16.50 SF/yr |
| - | 115 & 117 | 5,326 - 10,418 SF | NNN  | \$13.50 SF/yr |
| - | 119       | 2,167 - 10,418 SF | NNN  | \$14.50 SF/yr |
| - | 121       | 2,925 - 10,418 SF | NNN  | \$14.50 SF/yr |
| - | 201       | 3,155 SF          | NNN  | \$13.50 SF/yr |
| - | 217       | 891 SF            | NNN  | \$16.50 SF/yr |