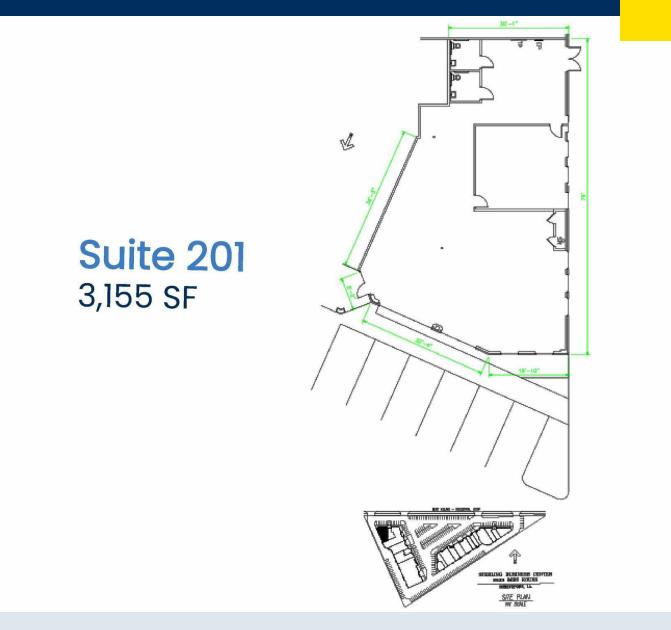

#### **Available Spaces**

|   | Suite     | Size              | Туре | Rate          |
|---|-----------|-------------------|------|---------------|
| • | 104       | 2,587 SF          | NNN  | \$16.50 SF/yr |
| - | 115 & 117 | 5,326 - 10,418 SF | NNN  | \$13.50 SF/yr |
| - | 119       | 2,167 - 10,418 SF | NNN  | \$14.50 SF/yr |
| - | 121       | 2,925 - 10,418 SF | NNN  | \$14.50 SF/yr |
| - | 201       | 3,155 SF          | NNN  | \$13.50 SF/yr |
| - | 217       | 891 SF            | NNN  | \$16.50 SF/yr |