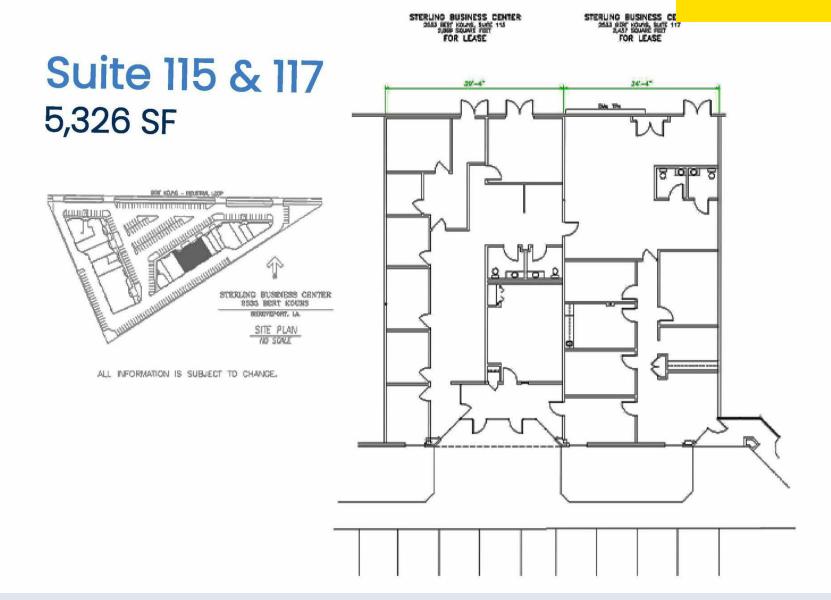

#### **Available Spaces**

|   | Suite     | Size              | Туре | Rate          |
|---|-----------|-------------------|------|---------------|
| • | 104       | 2,587 SF          | NNN  | \$16.50 SF/yr |
| - | 115 & 117 | 5,326 - 10,418 SF | NNN  | \$13.50 SF/yr |
| - | 119       | 2,167 - 10,418 SF | NNN  | \$14.50 SF/yr |
| - | 121       | 2,925 - 10,418 SF | NNN  | \$14.50 SF/yr |
| - | 201       | 3,155 SF          | NNN  | \$13.50 SF/yr |
| - | 217       | 891 SF            | NNN  | \$16.50 SF/yr |