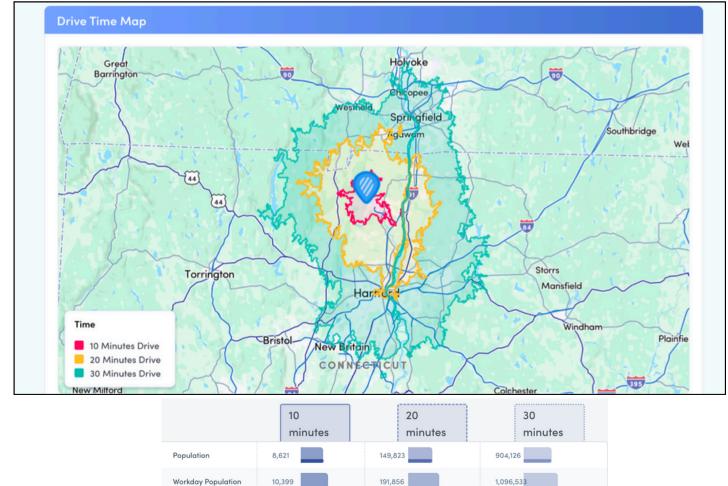

#### **SITE FEATURES**

- High visibility on major 4-lane state highway
- Fast growing area in desirable location
- Future 4-way intersection for Route 20 access
- Extensive Drive-Time radius population
- Flat, buildable sites with all utilities
- Build-to-suit or land lease
- Significant local daytime work force
- Steady traffic counts, over 21,000/day