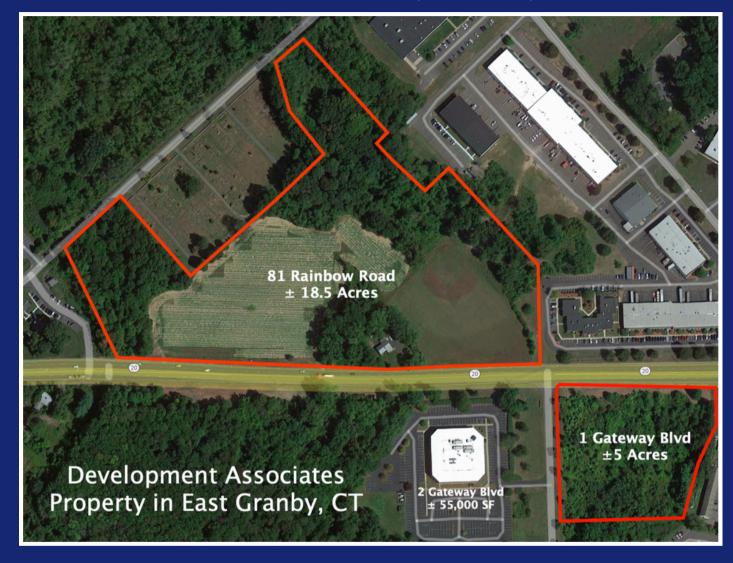

#### **PROPERTY OVERVIEW**

Development Associates, as exclusive Broker, is pleased to present Gateway Crossing, a major new mixed-use development project in East Granby, CT. The two sites, 5 acres and 18.5 acres, can support over 125,000 Sq Ft of building on highly-traveled CT Route 20, just over 1 mile from Bradley International Airport.

Located in the flexible Commerce Park Transitional zone, the sites are suitable for retail, restaurant (including drive-through), medical and general office, residential, hospitality, R&D and Industrial/warehousing.

#### **SITE FEATURES**

- High visibility on major 4-lane state highway
- Fast growing area in desirable location
- Future 4-way intersection for Route 20 access
- Extensive Drive-Time radius population
- Flat, buildable sites with all utilities
- Build-to-suit or land lease
- Significant local daytime work force
- Steady traffic counts, over 21,000/day