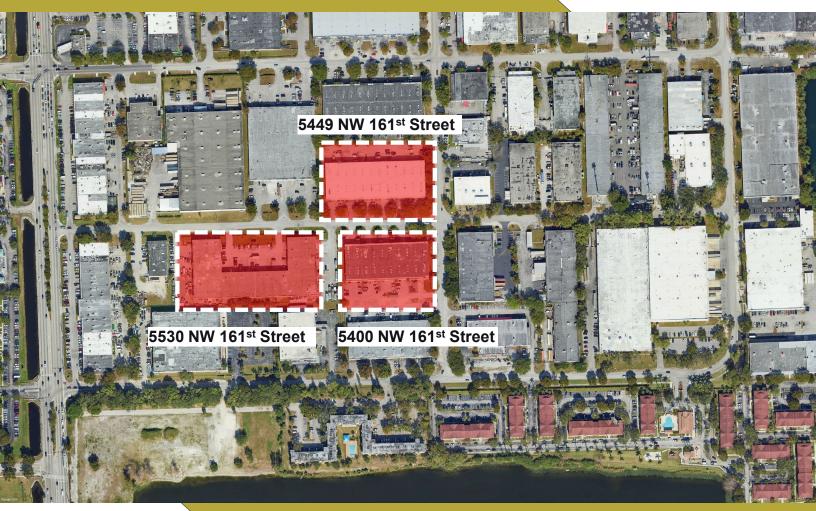

### **Palmetto Lakes Industrial Park**

5401-5632 NW 161st Street, Miami, FL

- Space Sizes from 3,072 Sq Ft.
- Dock or Street level

For more information or to schedule a tour please contact:

Will Falero will.falero@proindustrialre.com Mobile +1 786 389-3236 Owned and Managed by:

#### 3 – Buildings in Palmetto Lakes Industrial Park

|               | 5400 NW 161 <sup>st</sup> Street<br>Miami, FL | 5449 NW 161 <sup>st</sup> Street<br>Miami, FL | 5530 NW 161 <sup>st</sup> Street<br>Miami, FL |
|---------------|-----------------------------------------------|-----------------------------------------------|-----------------------------------------------|
| Building Size | 44,800 SF                                     | 55,149 SF                                     | 74,496 SF                                     |
| Land          | 98,881 SF                                     | 116,305 SF                                    | 174,205 SF                                    |
| Zoning        | IU-1-Industrial, light<br>manufacturing       | IU-1-Industrial, light<br>manufacturing       | IU-1-Industrial, light<br>manufacturing       |
| Clear Height  | 20'                                           | 20"                                           | 20'                                           |