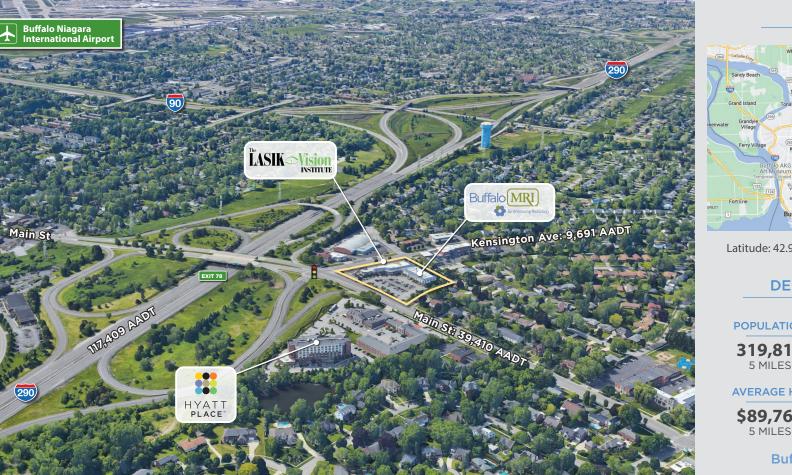

#### 36,000 SQUARE FEET

4925-4927 Main Street Amherst, NY 14226

### LOCATION

Latitude: 42.958620 Longitude -78.769339