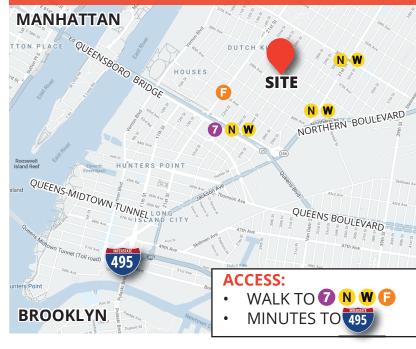

# 7,000 SF WAREHOUSE WITH PARKING IN LONG ISLAND CITY! 38-36 CRESCENT STREET LONG ISLAND CITY, NY 11101