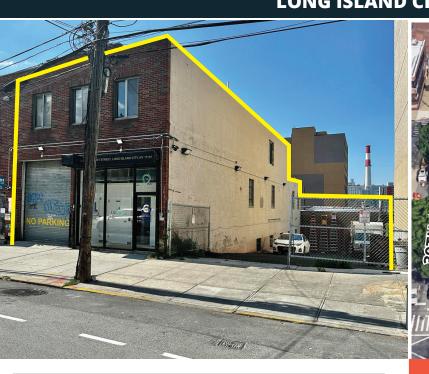

# 7,000 SF WAREHOUSE WITH PARKING IN LONG ISLAND CITY! 38-36 CRESCENT STREET LONG ISLAND CITY, NY 11101

#### **PROPERTY OVERVIEW:**

- TOTAL PLOT: 5,000 SF
- BUILDING: 7,000 SF SF TOTAL
  - 2,500 SF GROUND FLOOR WAREHOUSE
  - 2,000 SF CLASS "A" OFFICES
  - 2,500 SF HIGH-CEILING BASEMENT
  - LAND: 2,500 SF PARKING/YARD
- BLOCK/LOT: 388/26
- **ZONING:** M1-2 / R5D / LIC

#### **PROPERTY FEATURES:**

- 14 FT. CEILINGS IN WAREHOUSE
- 1 DRIVE-IN DOOR
- GAS HEAT
- USE GROUP 17 CERTIFICATE OF OCCUPANCY
- F.A.R: 2.0 AS-OF-RIGHT; 4.8 COMM. FACILITY
- TAXES: \$43,150 PER ANNUM