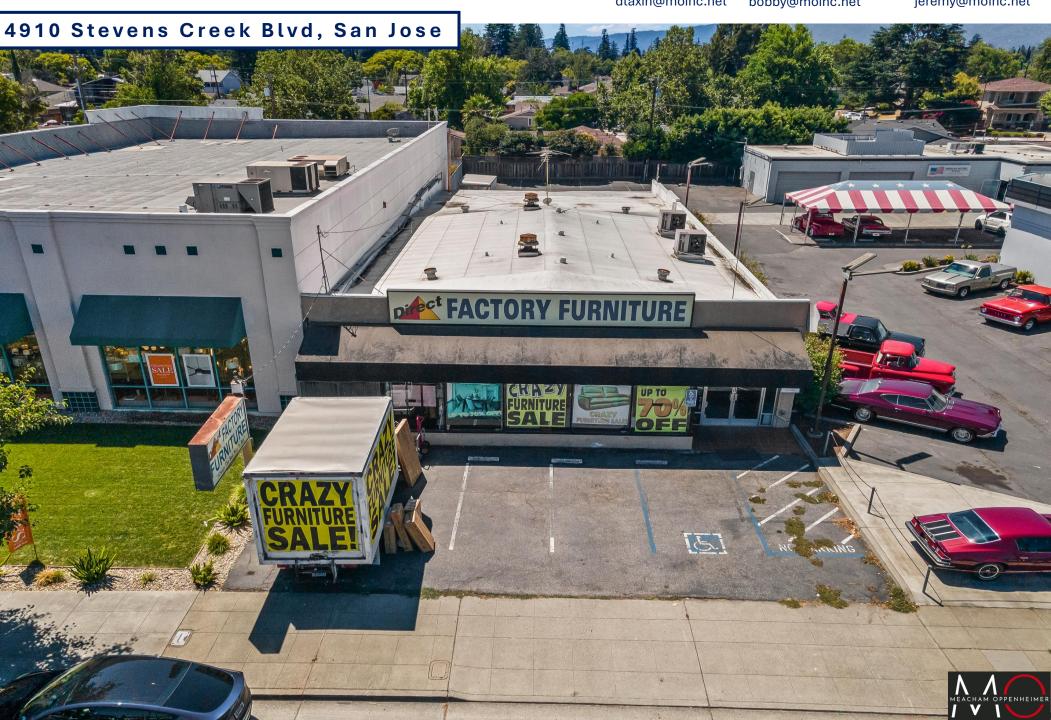

## 5,800 SF <u>+</u> Freestanding Retail Bldg For Lease

Rare Stevens Creek Location With Great Visibility Zoning: MUC- Mixed Use Commercial

# 5,800 <u>+</u> SF Freestanding Retail Building For Lease on Stevens Creek Blvd

- 5,800  $\pm$  SF freestanding retail building for lease.
- Rent is \$3.50 PSF + NNN charges.
- Excellent visibility.
- High daily traffic counts on Stevens Creek Boulevard.
- Zoning: MUC Mixed Use Commercial.
- Open floor plan allowing for many different uses.
- Renovated interior with new lighting.
- Great signage opportunity.
- Strong demographics with average household incomes of \$173,325 in a 1-mile radius.
- Dense population with 538,590 people in a 5-mile radius.
- Easy access to HWY 280 & Lawrence Expressway.
- 4 parking stalls available in front of unit + one handicap stall.