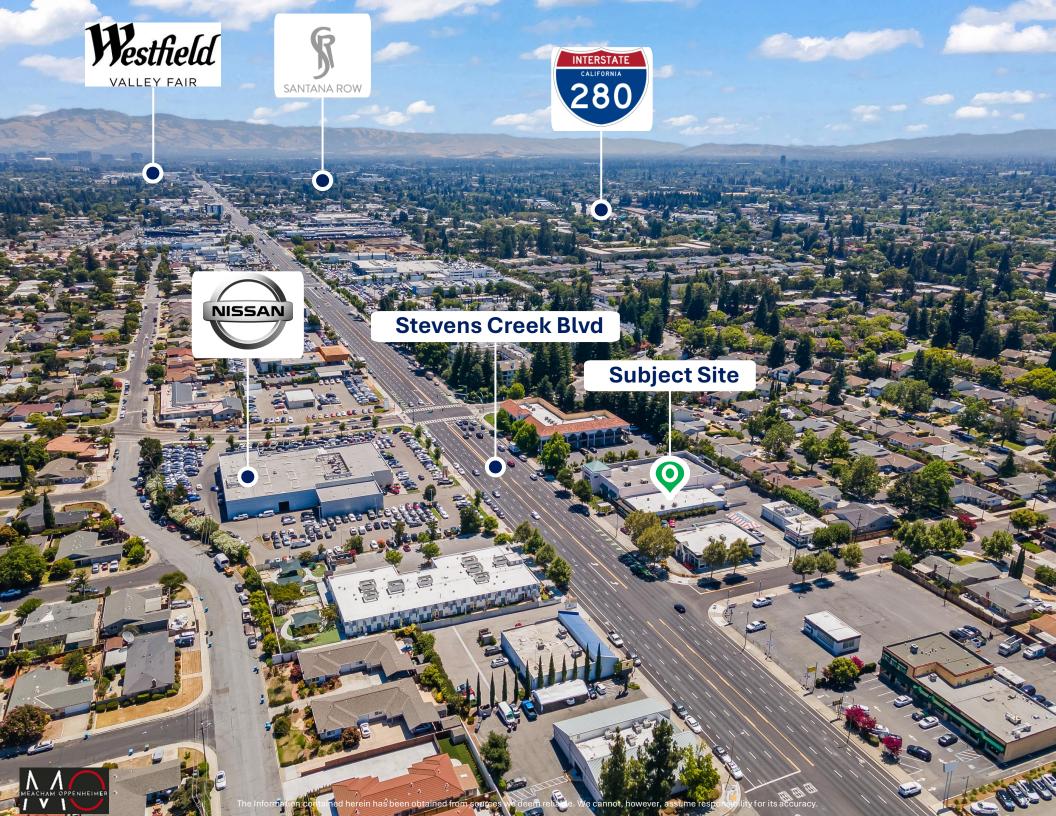

# 5,800 <u>+</u> SF Freestanding Retail Building For Lease on Stevens Creek Blvd

- 5,800  $\pm$  SF freestanding retail building for lease.
- Rent is \$3.50 PSF + NNN charges.
- Excellent visibility.
- High daily traffic counts on Stevens Creek Boulevard.
- Zoning: MUC Mixed Use Commercial.
- Open floor plan allowing for many different uses.
- Renovated interior with new lighting.
- Great signage opportunity.
- Strong demographics with average household incomes of \$173,325 in a 1-mile radius.
- Dense population with 538,590 people in a 5-mile radius.
- Easy access to HWY 280 & Lawrence Expressway.
- 4 parking stalls available in front of unit + one handicap stall.