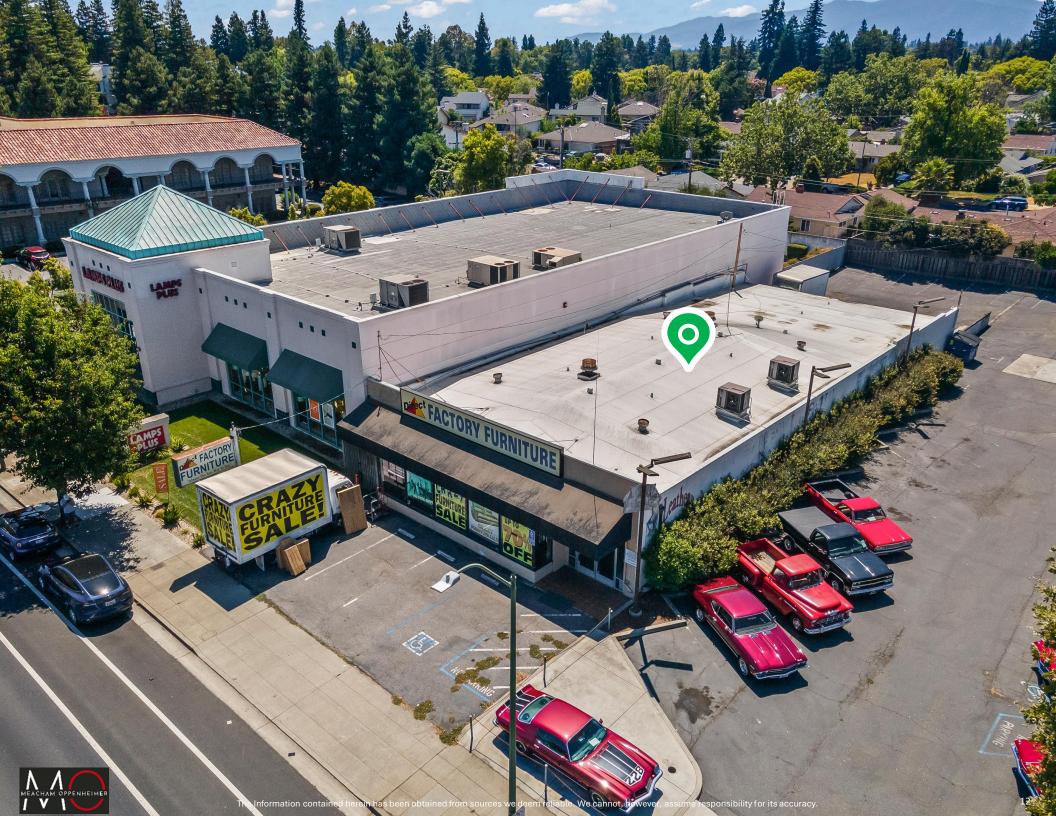

## 5,800 SF <u>+</u> Freestanding Retail Bldg For Lease

Rare Stevens Creek Location With Great Visibility Zoning: MUC- Mixed Use Commercial

# 5,800 <u>+</u> SF Freestanding Retail Building For Lease on Stevens Creek Blvd

- 5,800  $\pm$  SF freestanding retail building for lease.
- Rent is \$3.50 PSF + NNN charges.
- Excellent visibility.
- High daily traffic counts on Stevens Creek Boulevard.
- Zoning: MUC Mixed Use Commercial.
- Open floor plan allowing for many different uses.
- Renovated interior with new lighting.
- Great signage opportunity.
- Strong demographics with average household incomes of \$173,325 in a 1-mile radius.
- Dense population with 538,590 people in a 5-mile radius.
- Easy access to HWY 280 & Lawrence Expressway.
- 4 parking stalls available in front of unit + one handicap stall.