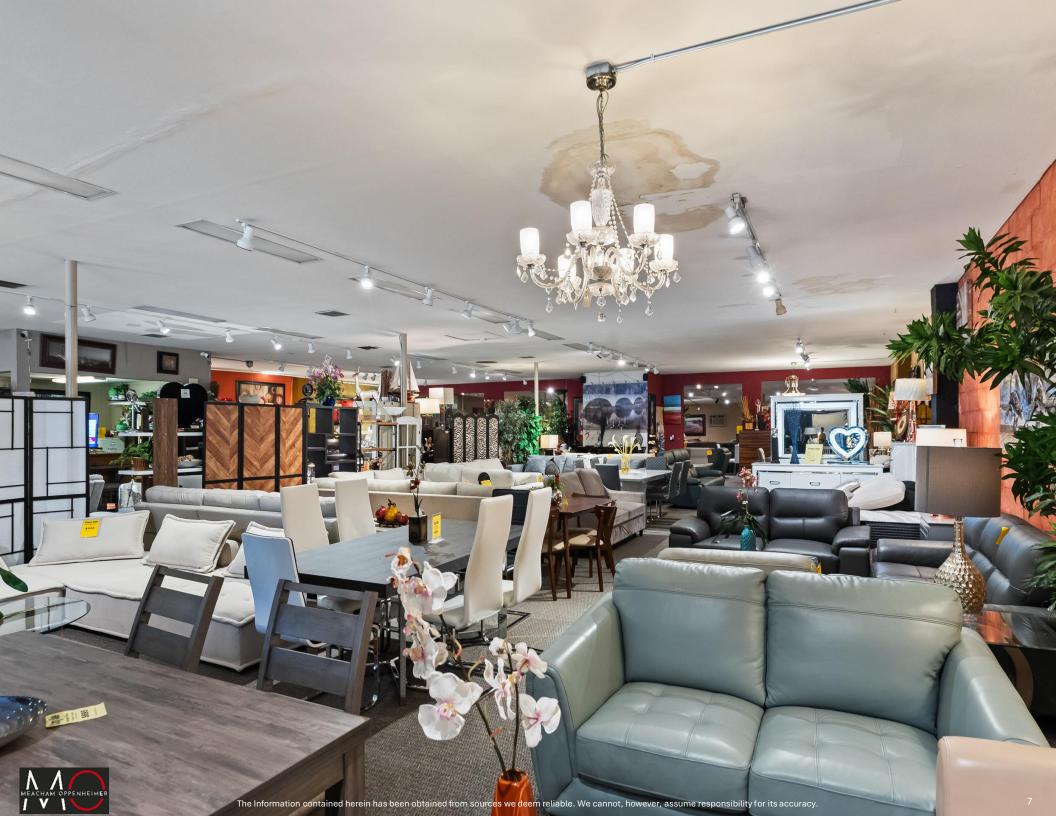

# 5,800 <u>+</u> SF Freestanding Retail Building For Lease on Stevens Creek Blvd

- 5,800  $\pm$  SF freestanding retail building for lease.
- Rent is \$3.50 PSF + NNN charges.
- Excellent visibility.
- High daily traffic counts on Stevens Creek Boulevard.
- Zoning: MUC Mixed Use Commercial.
- Open floor plan allowing for many different uses.
- Renovated interior with new lighting.
- Great signage opportunity.
- Strong demographics with average household incomes of \$173,325 in a 1-mile radius.
- Dense population with 538,590 people in a 5-mile radius.
- Easy access to HWY 280 & Lawrence Expressway.
- 4 parking stalls available in front of unit + one handicap stall.