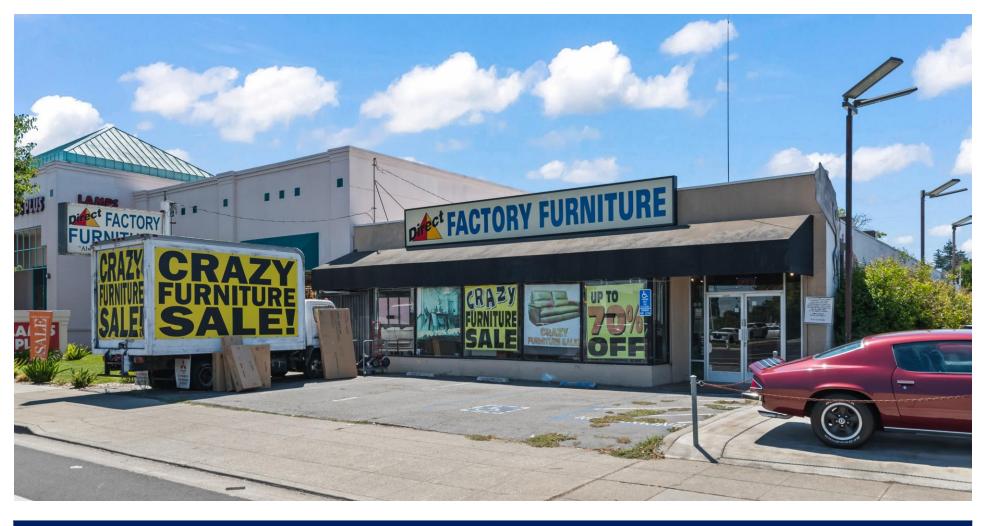

## 5,800 SF <u>+</u> Freestanding Retail Bldg For Lease

Rare Stevens Creek Location With Great Visibility Zoning: MUC- Mixed Use Commercial

# 5,800 <u>+</u> SF Freestanding Retail Building For Lease on Stevens Creek Blvd

- 5,800  $\pm$  SF freestanding retail building for lease.
- Rent is \$3.50 PSF + NNN charges.
- Excellent visibility.
- High daily traffic counts on Stevens Creek Boulevard.
- Zoning: MUC Mixed Use Commercial.
- Open floor plan allowing for many different uses.
- Renovated interior with new lighting.
- Great signage opportunity.
- Strong demographics with average household incomes of \$173,325 in a 1-mile radius.
- Dense population with 538,590 people in a 5-mile radius.
- Easy access to HWY 280 & Lawrence Expressway.
- 4 parking stalls available in front of unit + one handicap stall.