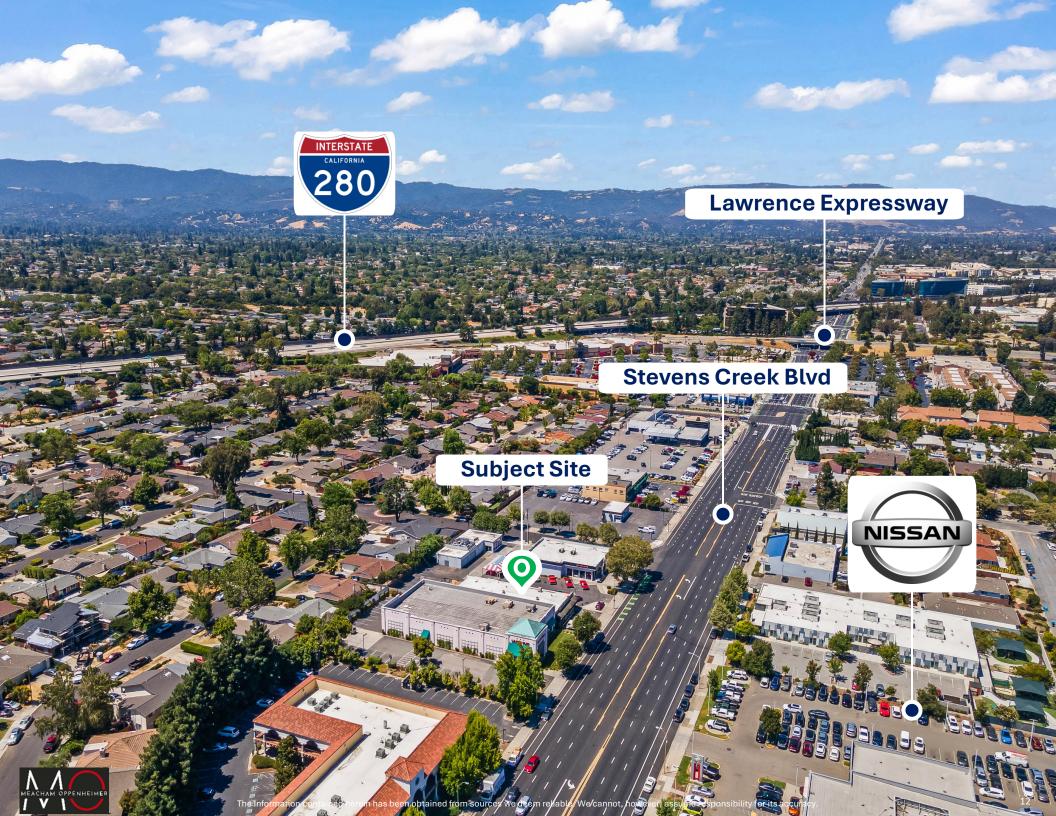

# 5,800 <u>+</u> SF Freestanding Retail Building For Lease on Stevens Creek Blvd

- 5,800  $\pm$  SF freestanding retail building for lease.
- Rent is \$3.50 PSF + NNN charges.
- Excellent visibility.
- High daily traffic counts on Stevens Creek Boulevard.
- Zoning: MUC Mixed Use Commercial.
- Open floor plan allowing for many different uses.
- Renovated interior with new lighting.
- Great signage opportunity.
- Strong demographics with average household incomes of \$173,325 in a 1-mile radius.
- Dense population with 538,590 people in a 5-mile radius.
- Easy access to HWY 280 & Lawrence Expressway.
- 4 parking stalls available in front of unit + one handicap stall.