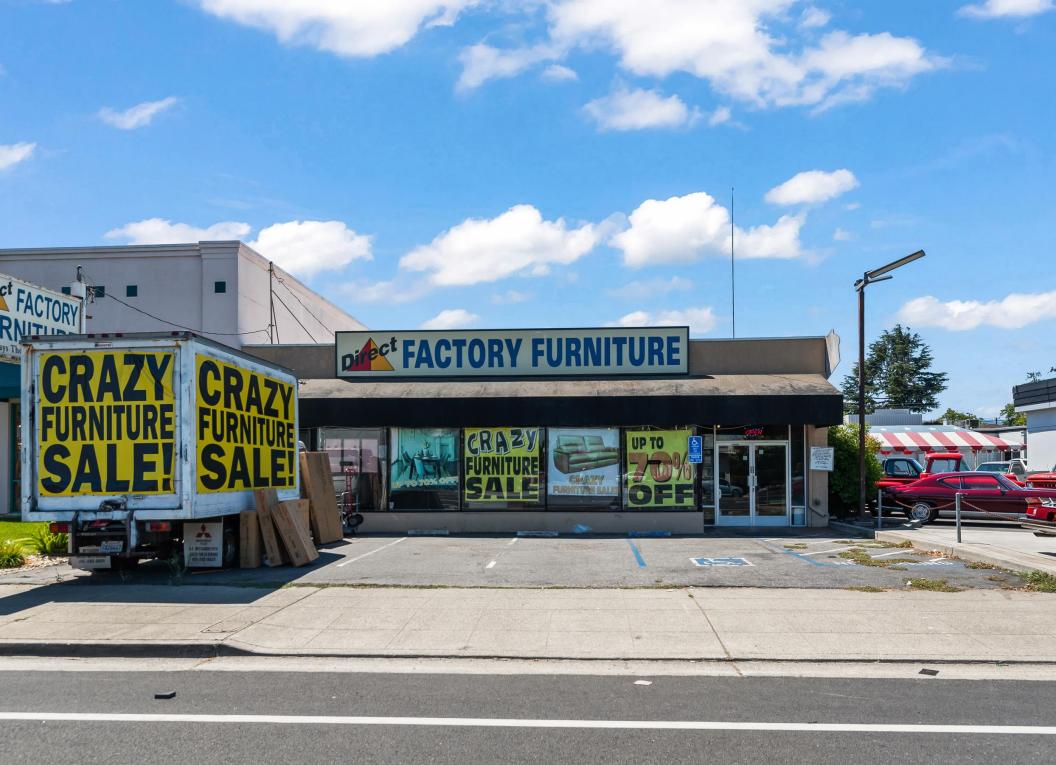

## 5,800 SF <u>+</u> Freestanding Retail Bldg For Lease

Rare Stevens Creek Location With Great Visibility Zoning: MUC- Mixed Use Commercial

# 5,800 <u>+</u> SF Freestanding Retail Building For Lease on Stevens Creek Blvd

- 5,800  $\pm$  SF freestanding retail building for lease.
- Rent is \$3.50 PSF + NNN charges.
- Excellent visibility.
- High daily traffic counts on Stevens Creek Boulevard.
- Zoning: MUC Mixed Use Commercial.
- Open floor plan allowing for many different uses.
- Renovated interior with new lighting.
- Great signage opportunity.
- Strong demographics with average household incomes of \$173,325 in a 1-mile radius.
- Dense population with 538,590 people in a 5-mile radius.
- Easy access to HWY 280 & Lawrence Expressway.
- 4 parking stalls available in front of unit + one handicap stall.