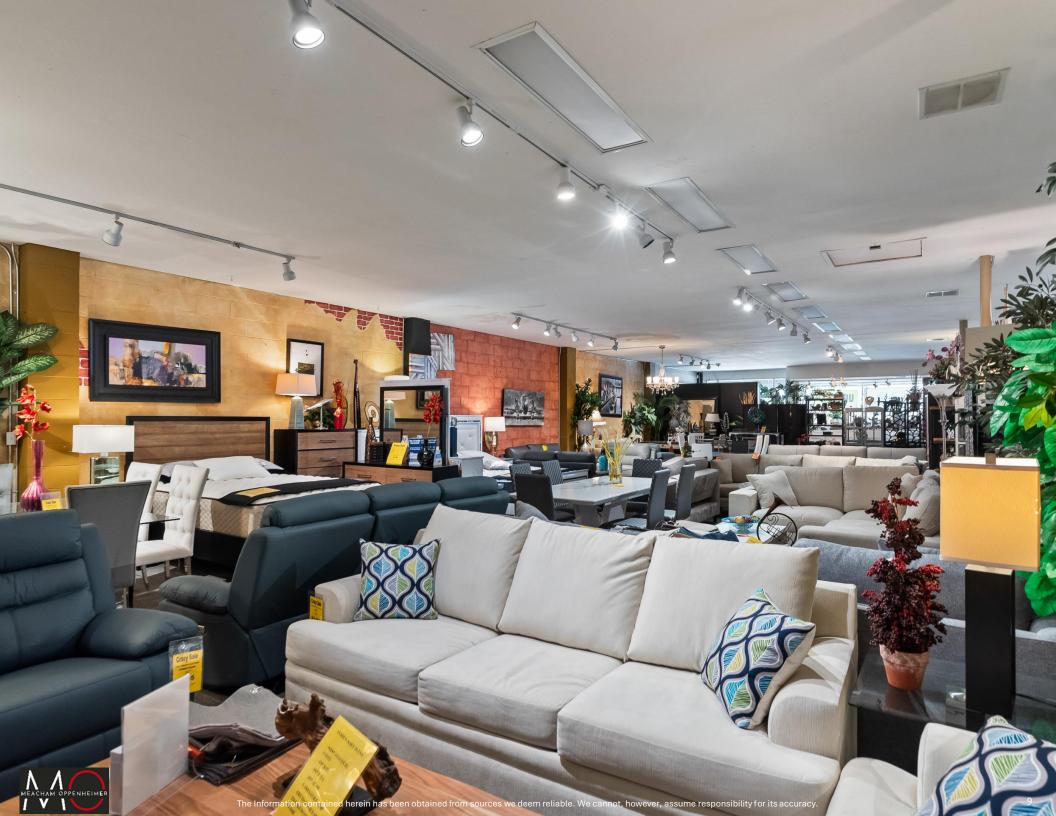

# 5,800 <u>+</u> SF Freestanding Retail Building For Lease on Stevens Creek Blvd

- 5,800  $\pm$  SF freestanding retail building for lease.
- Rent is \$3.50 PSF + NNN charges.
- Excellent visibility.
- High daily traffic counts on Stevens Creek Boulevard.
- Zoning: MUC Mixed Use Commercial.
- Open floor plan allowing for many different uses.
- Renovated interior with new lighting.
- Great signage opportunity.
- Strong demographics with average household incomes of \$173,325 in a 1-mile radius.
- Dense population with 538,590 people in a 5-mile radius.
- Easy access to HWY 280 & Lawrence Expressway.
- 4 parking stalls available in front of unit + one handicap stall.