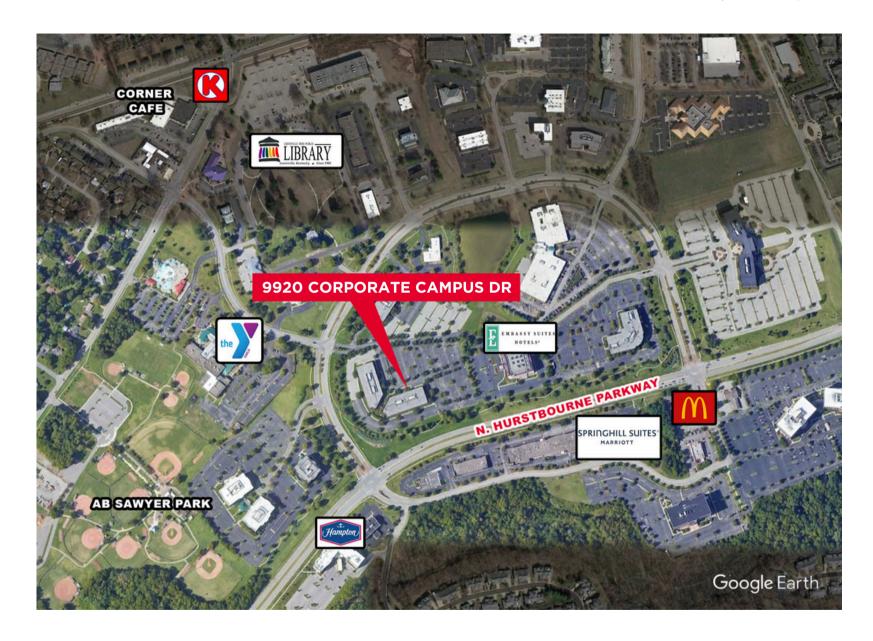

# **4,928 - 7,964 SF**



#### 9920 CORPORATE CAMPUS DR

**LOUISVILLE, KY 40223** 



## PROPERTY HIGHLIGHTS

Walk to nearby dining, retail and hotels from this prestigious Class A office building. The Corporate Campus professional office campus has a park-like setting, beautiful landscaping and includes a courtyard for tenants and their employees. Just minutes from I-64, I-264 and I-265.

Building Size: 70,417 sf

Space Available: Suite 1500: 7,964 sf
Suite 2600: 4,928 sf

Zoning: PRO

Year Built: 1998

Class: Class A

Parking Ratio: 4/1,000 sf







## PROPERTY **LOCATION**



SUITE 1500 **7,964 SF** 



SUITE 2600 **4,928 SF** 

# CONTACT INFORMATION

**E.P. SCHERER** 

**Senior Director** 

epscherer@commercialkentucky.com +1 502 719 3234

**SAM GRAY** 

**Senior Associate** 

samgray@commercialkentucky.com +1 502 719 3240



©2024 Cushman & Wakefield. All rights reserved. The information contained in this communication is strictly confidential. This information has been obtained from sources believed to be reliable but has not been verified. NO WARRANTY OR REPRESENTATION, EXPRESS OR IMPLIED, IS MADE AS TO THE CONDITION OF THE PROPERTY (OR PROPERTIES) REFERENCED HEREIN OR AS TO THE ACCURACY OR COMPLETENESS OF THE INFORMATION CONTAINED HEREIN, AND SAME IS SUBMITTED SUBJECT TO ERRORS, OMISSIONS, CHANGE OF PRICE, RENTAL OR OTHER COND