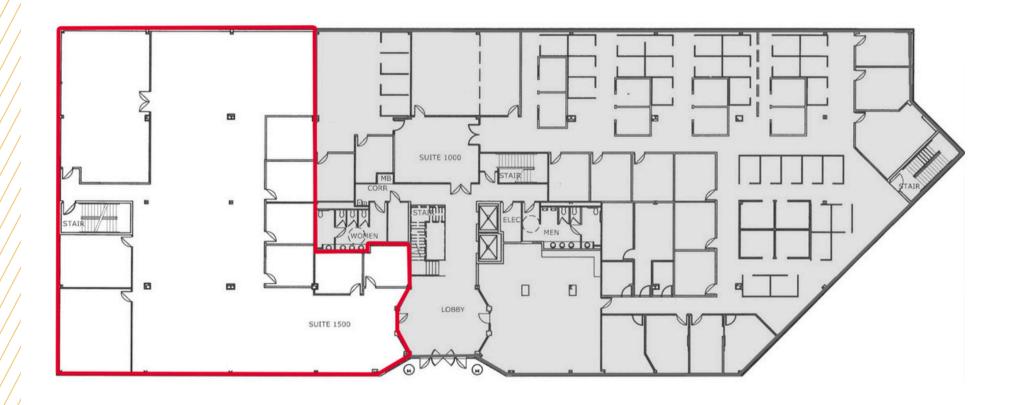

# **4,928 - 7,964 SF**



#### 9920 CORPORATE CAMPUS DR

**LOUISVILLE, KY 40223** 



## PROPERTY HIGHLIGHTS

Walk to nearby dining, retail and hotels from this prestigious Class A office building. The Corporate Campus professional office campus has a park-like setting, beautiful landscaping and includes a courtyard for tenants and their employees. Just minutes from I-64, I-264 and I-265.

Building Size: 70,417 sf

Space Available: Suite 1500: 7,964 sf
Suite 2600: 4,928 sf

Zoning: PRO

Year Built: 1998

Class: Class A

Parking Ratio: 4/1,000 sf







## PROPERTY **LOCATION**



SUITE 1500 **7,964 SF** 



SUITE 2600 **4,928 SF** 

# CONTACT INFORMATION

**E.P. SCHERER** 

**Senior Director** 

epscherer@commercialkentucky.com +1 502 719 3234

**SAM GRAY** 

**Senior Associate** 

samgray@commercialkentucky.com +1 502 719 3240



©2024 Cushman & Wakefield. All rights reserved. The information contained in this communication is strictly confidential. This information has been obtained from sources believed to be reliable but has not been verified. NO WARRANTY OR REPRESENTATION, EXPRESS OR IMPLIED, IS MADE AS TO THE CONDITION OF THE PROPERTY (OR PROPERTIES) REFERENCED HEREIN OR AS TO THE ACCURACY OR COMPLETENESS OF THE INFORMATION CONTAINED HEREIN, AND SAME IS SUBMITTED SUBJECT TO ERRORS, OMISSIONS, CHANGE OF PRICE, RENTAL OR OTHER CONDITIONS, WITHDRAWAL WITHOUT N