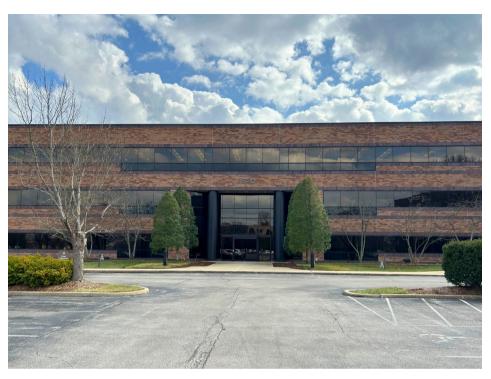

## PROPERTY HIGHLIGHTS

Walk to nearby dining, retail and hotels from this prestigious Class A office building. The Corporate Campus professional office campus has a park-like setting, beautiful landscaping and includes a courtyard for tenants and their employees. Just minutes from I-64, I-264 and I-265.

Building Size: 70,417 sf

Space Available: Suite 1500: 7,964 sf
Suite 2600: 4,928 sf

Zoning: PRO

Year Built: 1998

Class: Class A

Parking Ratio: 4/1,000 sf