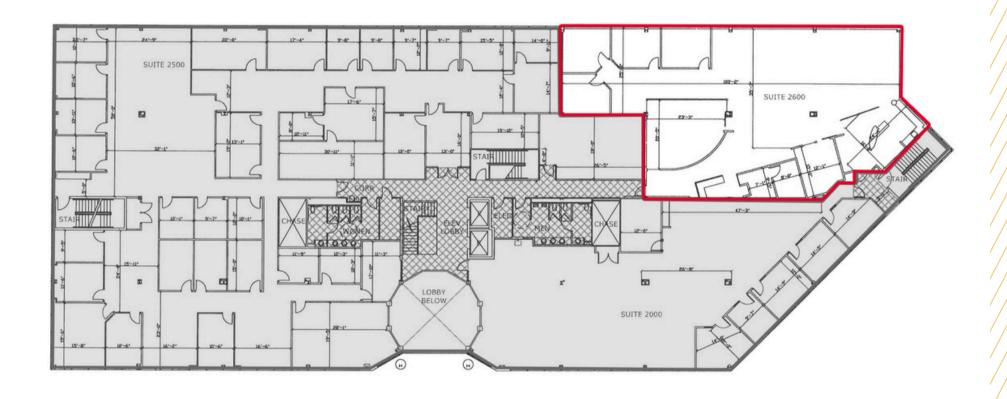

# **4,928 - 7,964 SF**



#### 9920 CORPORATE CAMPUS DR

**LOUISVILLE, KY 40223** 



## PROPERTY HIGHLIGHTS

Walk to nearby dining, retail and hotels from this prestigious Class A office building. The Corporate Campus professional office campus has a park-like setting, beautiful landscaping and includes a courtyard for tenants and their employees. Just minutes from I-64, I-264 and I-265.

Building Size: 70,417 sf

Space Available: Suite 1500: 7,964 sf
Suite 2600: 4,928 sf

Zoning: PRO

Year Built: 1998

Class: Class A

Parking Ratio: 4/1,000 sf







## PROPERTY **LOCATION**



SUITE 1500 **7,964 SF** 



SUITE 2600 **4,928 SF** 

# CONTACT INFORMATION

**E.P. SCHERER** 

**Senior Director** 

epscherer@commercialkentucky.com +1 502 719 3234

**SAM GRAY** 

**Senior Associate** 

samgray@commercialkentucky.com +1 502 719 3240



©2024 Cushman & Wakefield. All rights reserved. The information contained in this communication is strictly confidential. This information has been obtained from sources believed to be reliable but has not been verified. NO WARRANTY OR REPRESENTATION, EXPRESS OR IMPLIED, IS MADE AS TO THE CONDITION OF THE PROPERTY (OR PROPERTIES) REFERENCED HEREIN OR AS TO THE ACCURACY OR COMPLETENESS OF THE INFORMATION CONTAINED HEREIN, AND SAME IS SUBMITTED SUBJECT TO ERRORS, OMISSIONS, CHANGE OF PRICE, RENTAL OR OTHER CONDITIONS, WITHDRAWAL WITHOUT NOTICE, AND TO ANY SPECIAL LI