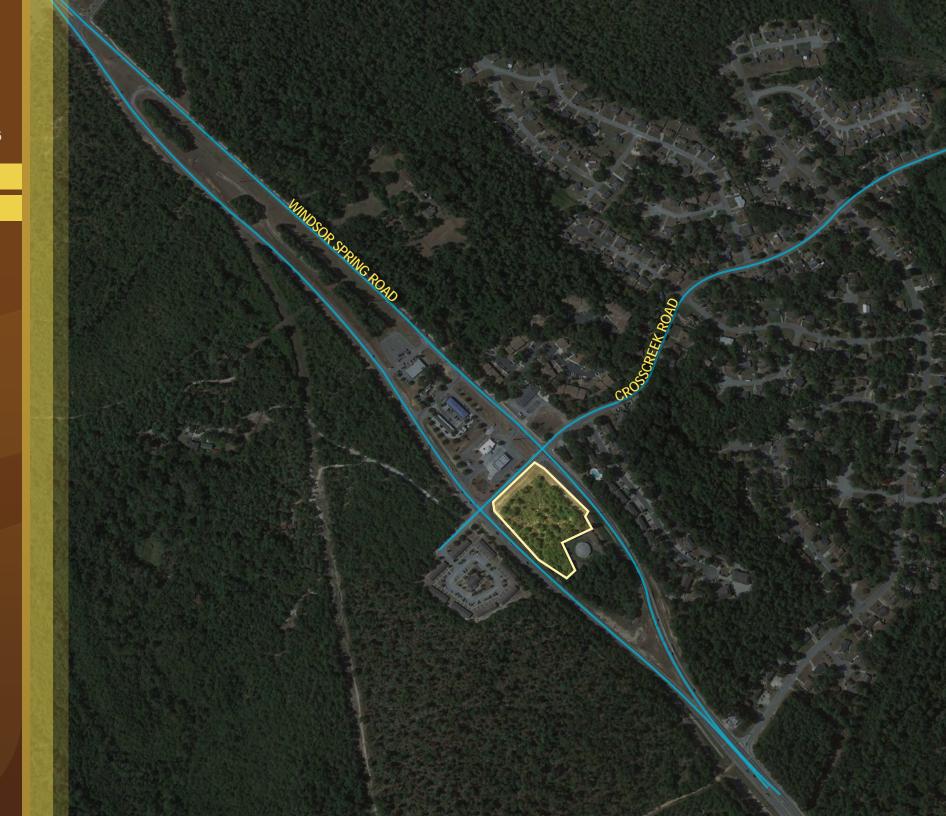

## TRACT OF LAND AVAILABLE

3596 Windsor Spring Road - A | Hephzibah, GA 30815

\$650,000

3.25 AC

APN | 142-0-074-02-0

## Highlights

This 3.25 acre tract of land is located in the median of Windsor Spring Road that sees around 21,000 vehicles per day, right at the lighted intersection with Crosscreek Road. The property is conveniently situated between Bobby Jones Expressway and Tobacco Road. The land is close to a Sprint Foods convenience store and would make a great location for a restaurant, convenience store or other retail concept.

- 3.25 acres
- Windsor Spring Rod VPD: 21,000
- Convenient to Bobby Jones
  Expressway and Tobacco Road