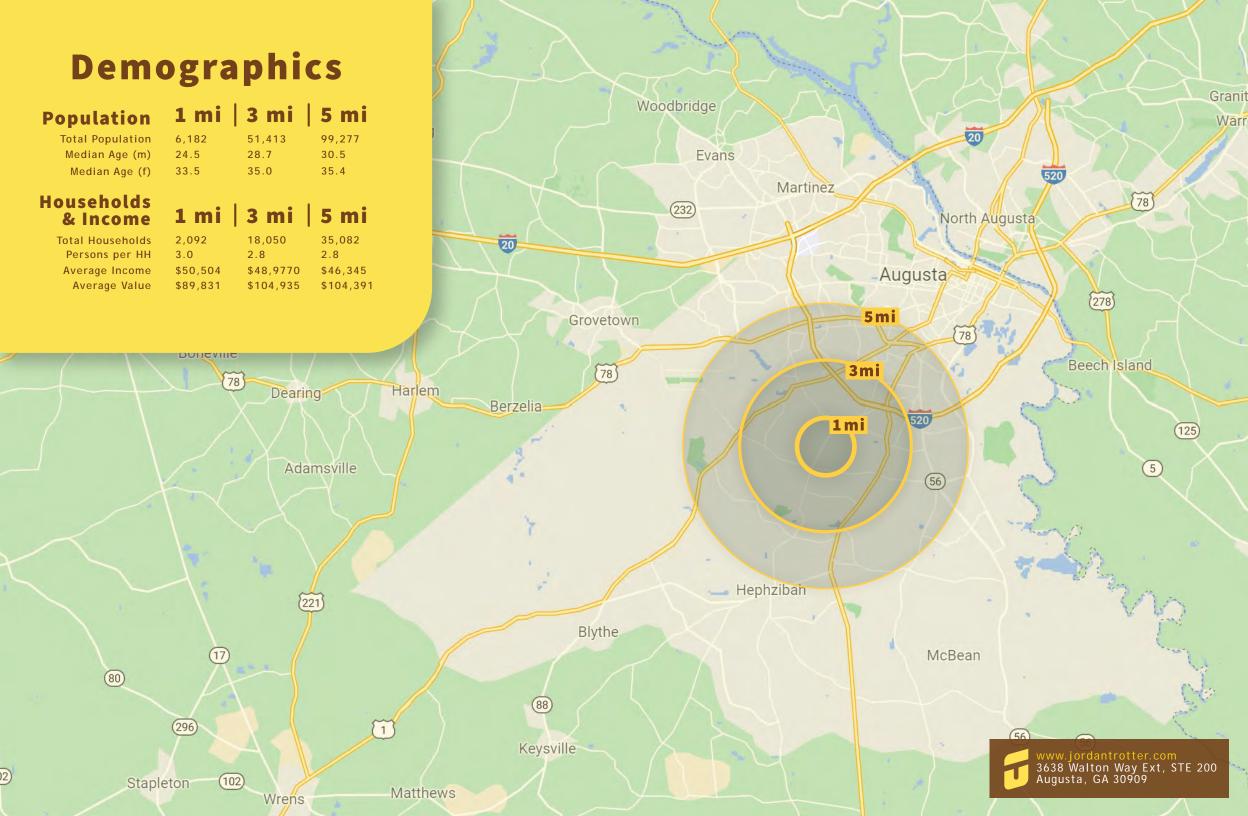

## Highlights

This 3.25 acre tract of land is located in the median of Windsor Spring Road that sees around 21,000 vehicles per day, right at the lighted intersection with Crosscreek Road. The property is conveniently situated between Bobby Jones Expressway and Tobacco Road. The land is close to a Sprint Foods convenience store and would make a great location for a restaurant, convenience store or other retail concept.