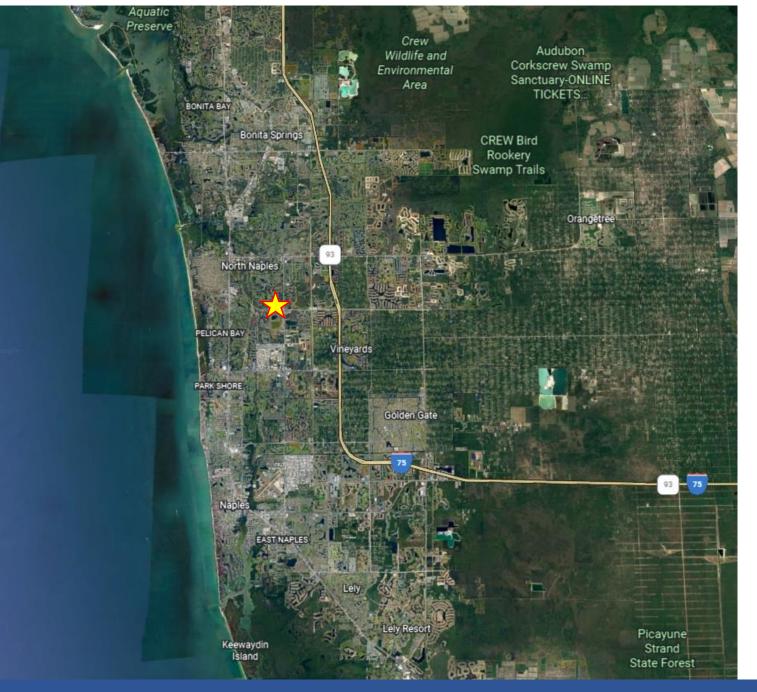

#### LOCATION:

Just West of the intersection of Vanderbilt Beach Road and Airport Pulling Road

Vanderbilt Financial Center 9045 STRADA STELL COURT, SUITES #201-205

13,522 Square Feet of Class A Office Space