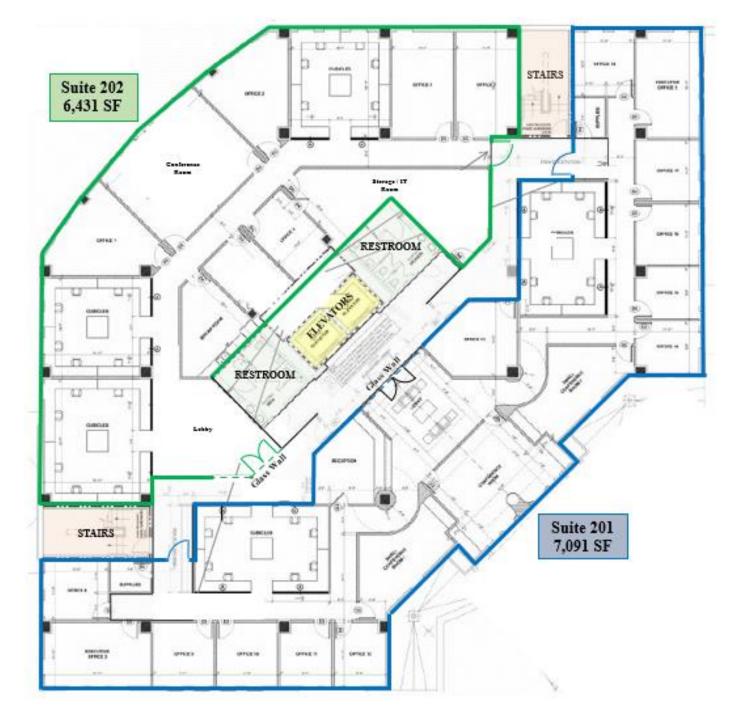

# **EXISTING FLOORPLAN**

Please disregard "Add Doors" and Arrows

POTENTIAL BREAK-UP INTO 2 UNITS

(#201 & #202)