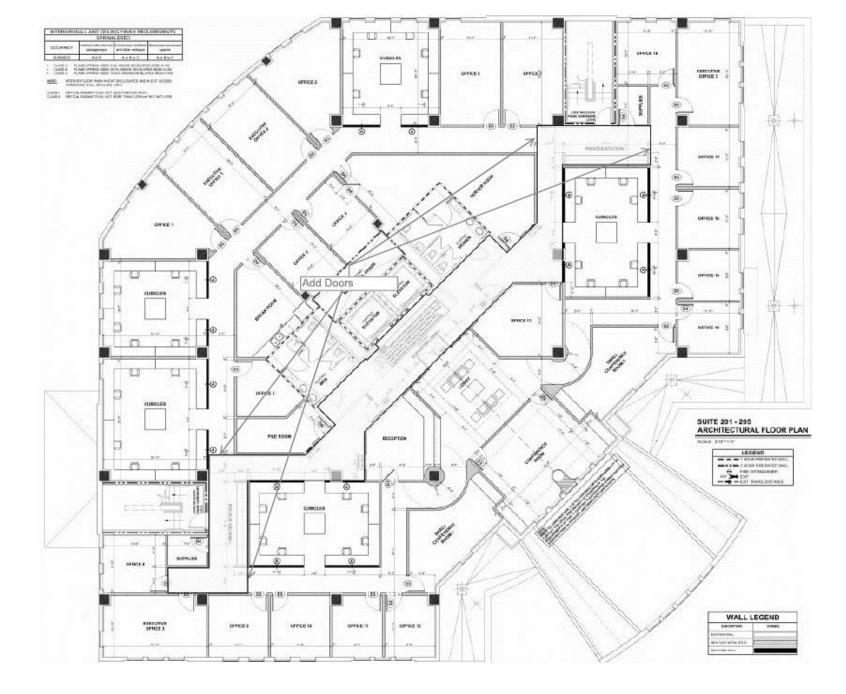

# **EXISTING FLOORPLAN**

Please disregard "Add Doors" and Arrows

POTENTIAL BREAK-UP INTO 2 UNITS

(#201 & #202)