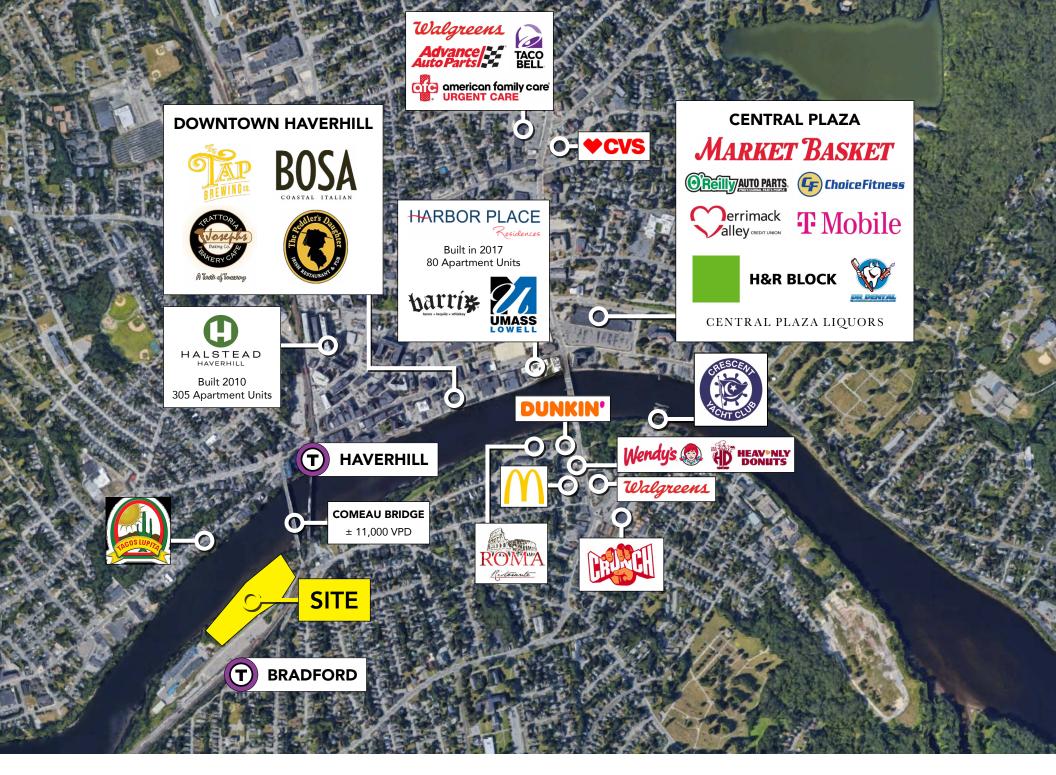

## LIVETHEBECK.COM

## 7,587 – 8,713 SF AVAILABLE

1

# 

Boston Realty Advisors









ADFON EST. CO.

NTRY





is the median resident age per year spent on food & alcohol by the average household

**\$10<sup>K</sup> \$102<sup>K</sup>** is the average

is the average Household Income











## EAST CORNER AND RESTAURANT/CAFE PARKING



## VIEW FROM THE MERRIMACK RIVER



## WESTERN OVERHEAD VIEW



## OUTDOOR AMENITIES

#### OUTDOOR SEATING RESTAURANT 7,587 SF 0 Ā ۲È **56** 63 ب**غ**بًا: CAFÉ 1,126 SF

## GROUND FLOOR PLAN



## MARKET AERIAL



### CLASS A MIXED-USE DEVELOPMENT OVERLOOKING THE MERRIMACK RIVER





297 Units 97% Market Rate



Directly Across the Street from Bradford Station



5 Minute Walk to Downtown Haverhill



Outdoor Pool & Lounge Area



Simulator

Fitness Center





Private Dining Room

Private Work Spaces





## **PROJECT OVERVIEW**



#### RETAIL

WHITNEY E. GALLIVAN Managing Director & Partner 617.850.9612 wgallivan@bradvisors.com HARRISON DEMERITT Associate Director 617.223.1486 hdemeritt@bradvisors.com

Boston Realty Advisors

136 Newbury Street | Boston, MA | (T) 617.375.7900 | BRAdvisors.com | livethebeck.com

© Copyright Boston Realty Advisors. All rights reserved. The information contained here has been obtained through sources deemed reliable but cannot be guaranteed as t