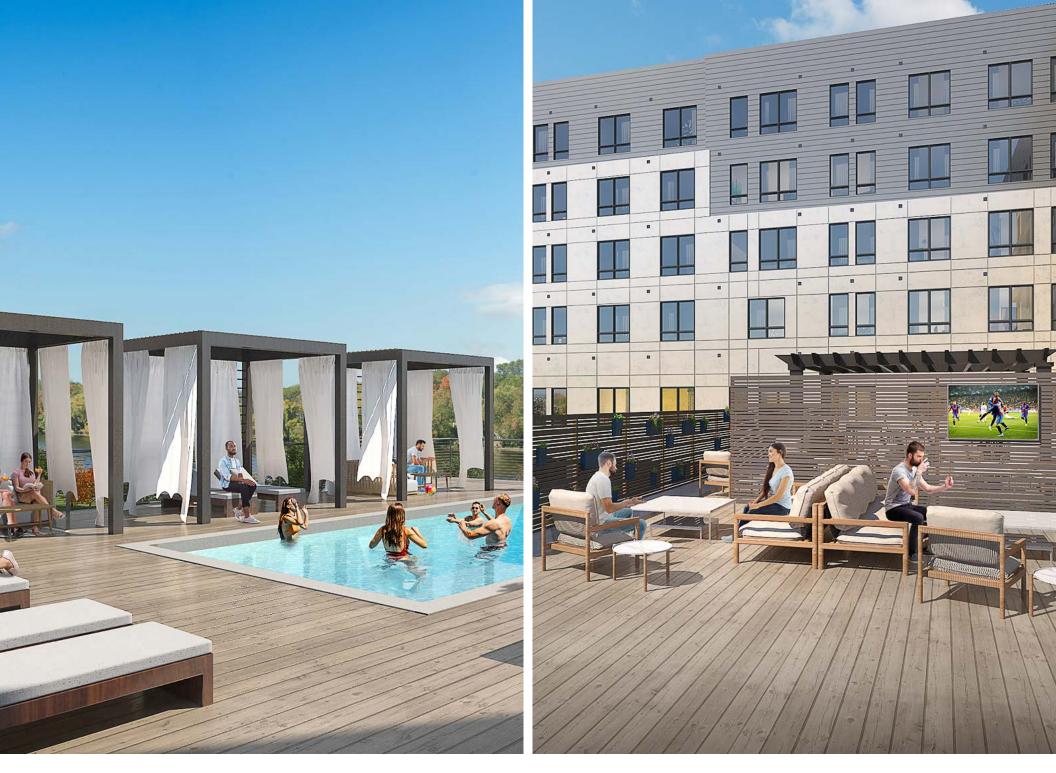

## OUTDOOR AMENITIES

### CLASS A MIXED-USE DEVELOPMENT OVERLOOKING THE MERRIMACK RIVER

297 Units 97% Market Rate

Directly Across the Street from Bradford Station

5 Minute Walk to Downtown Haverhill

Outdoor Pool & Lounge Area

Simulator