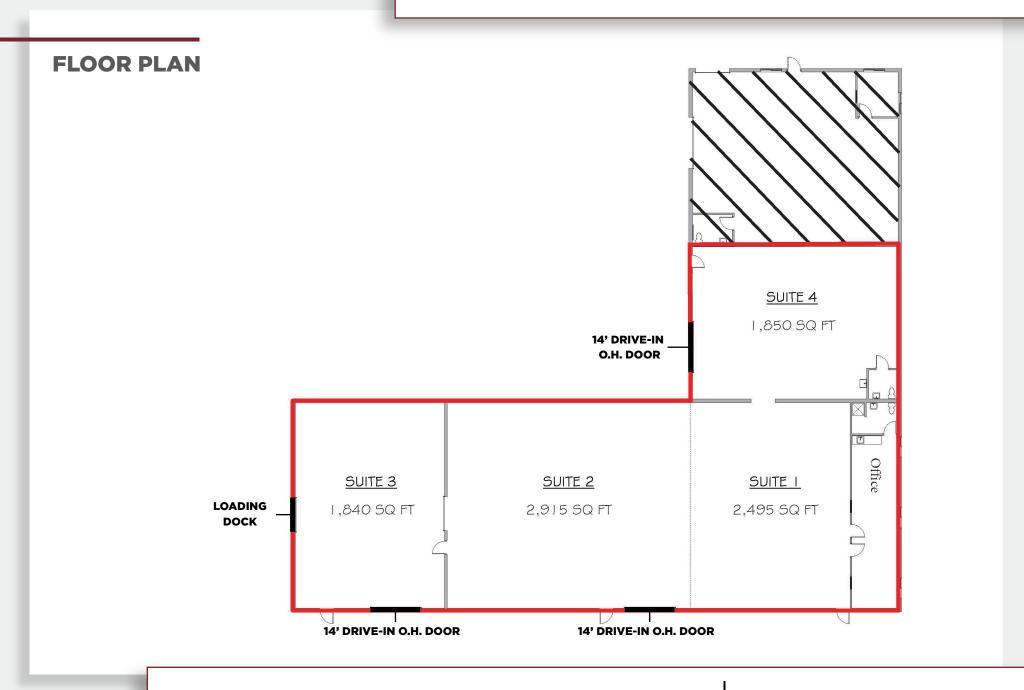

## **HWY 23 INDUSTRIAL/WH**

3955 Shadowwood Drive NE Sauk Rapids, MN 56379

9,100 S.F. TOTAL

\*+700 S.F. MEZZ

\* This is not included in the 9,100 SF

ADDITIONAL 2,100 SF AVAILABLE 3/1/25

For more information, contact:

#### **HIGHLIGHTS**

- Industrial Zoning
- 16' clear interior ceiling height
- A/C in mfg. area
- 1 14' loading dock w/ leveler
- 3 14' drive-in doors 2 w/openers
- Black top parking lot
- 2 Restrooms (1 with shower)
- No internal columns
- 5" Insulated flooring