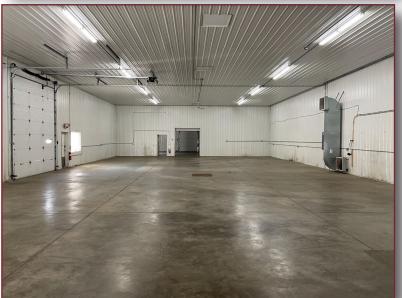

#### PROPERTY DESCRIPTION

Building is in excellent condition and suitable for a wide variety of users. Constructed in 2006, this wood frame building is highly efficent with A/C warehouse, steel roof, metal siding, vinyl insulated windows, insulated floor to ceiling, energy efficent lighting, multiple docks/drive in's and in-floor trench drains.

#### **HIGHLIGHTS**

- Industrial Zoning
- 16' clear interior ceiling height
- A/C in mfg. area
- 1 14' loading dock w/ leveler
- 3 14' drive-in doors 2 w/openers
- Black top parking lot
- 2 Restrooms (1 with shower)
- No internal columns
- 5" Insulated flooring

### **INTERIOR VIEW**

FOR LEASE

Net Rate: \$7.00 | CAM: \$3.10

**BEN COPPERTHITE** 

Rice Real Estate Broker

612.242.4869
Ben.Copperthite@riceproperties.com

**FOR LEASE** 

Net Rate: \$7.00 | CAM: \$3.10