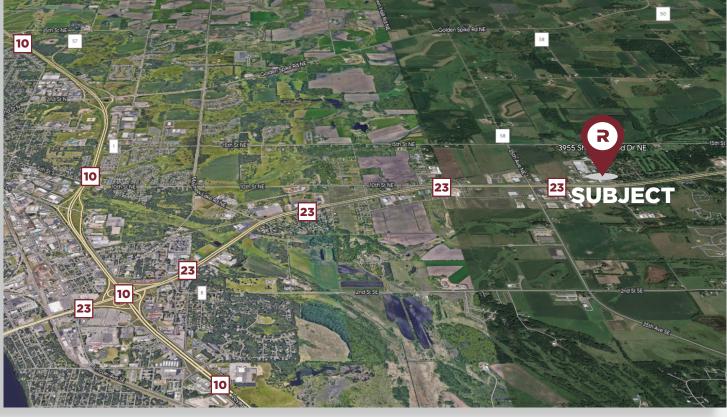

#### **LOCATION**

The Property has outstanding exposure and direct access to HWY 23. Just 2 miles east of HWY 10. Monument signage on site.