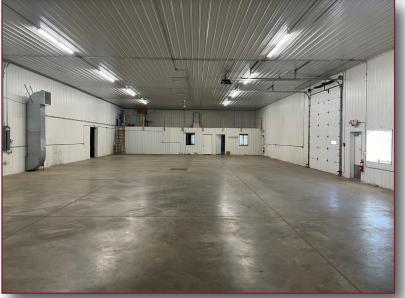

#### PROPERTY DESCRIPTION

Building is in excellent condition and suitable for a wide variety of users. Constructed in 2006, this wood frame building is highly efficent with A/C warehouse, steel roof, metal siding, vinyl insulated windows, insulated floor to ceiling, energy efficent lighting, multiple docks/drive in's and in-floor trench drains.

#### **HIGHLIGHTS**

- Industrial Zoning
- 16' clear interior ceiling height
- A/C in mfg. area
- 1 14' loading dock w/ leveler
- 3 14' drive-in doors 2 w/openers
- Black top parking lot
- 2 Restrooms (1 with shower)
- No internal columns
- 5" Insulated flooring

### **INTERIOR VIEW**

FOR LEASE

Net Rate: \$7.00 | CAM: \$3.10

**BEN COPPERTHITE** 

Rice Real Estate Broker

612.242.4869
Ben.Copperthite@riceproperties.com

**FOR LEASE** 

Net Rate: \$7.00 | CAM: \$3.10