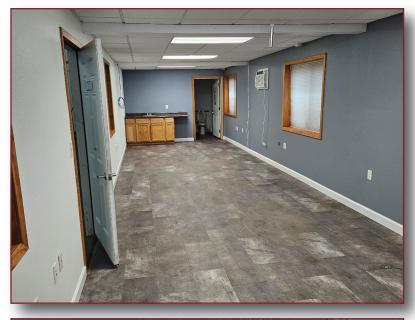

#### PROPERTY DESCRIPTION

Building is in excellent condition and suitable for a wide variety of users. Constructed in 2006, this wood frame building is highly efficent with A/C warehouse, steel roof, metal siding, vinyl insulated windows, insulated floor to ceiling, energy efficent lighting, multiple docks/drive in's and in-floor trench drains.

### **INTERIOR VIEW**

FOR LEASE

Net Rate: \$7.00 | CAM: \$3.10

**BEN COPPERTHITE** 

Rice Real Estate Broker

612.242.4869
Ben.Copperthite@riceproperties.com

**FOR LEASE** 

Net Rate: \$7.00 | CAM: \$3.10