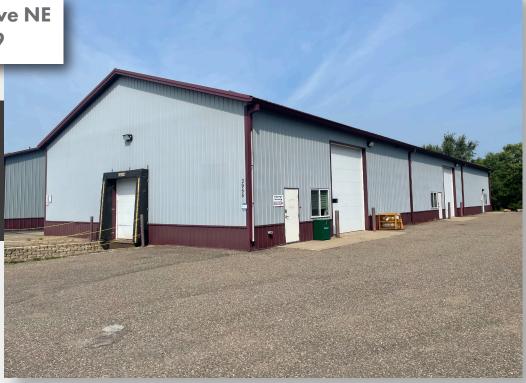

#### PROPERTY DESCRIPTION

Building is in excellent condition and suitable for a wide variety of users. Constructed in 2006, this wood frame building is highly efficent with A/C warehouse, steel roof, metal siding, vinyl insulated windows, insulated floor to ceiling, energy efficent lighting, multiple docks/drive in's and in-floor trench drains.

#### **LOCATION**

The Property has outstanding exposure and direct access to HWY 23. Just 2 miles east of HWY 10. Monument signage on site.

#### **HIGHLIGHTS**

- Industrial Zoning
- 16' clear interior ceiling height
- A/C in mfg. area
- 1 14' loading dock w/ leveler
- 3 14' drive-in doors 2 w/openers
- Black top parking lot
- 2 Restrooms (1 with shower)
- No internal columns
- 5" Insulated flooring