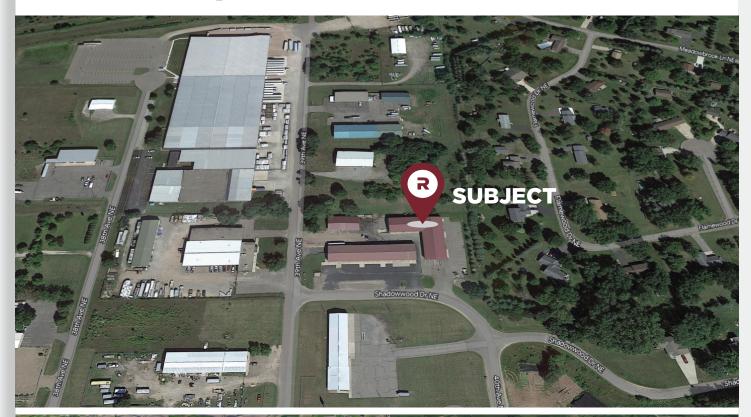

users. Constructed in 2006, this wood frame building is highly efficent with A/C warehouse, steel roof, metal siding, vinyl insulated windows, insulated floor to ceiling, energy efficent lighting, multiple docks/drive in's and in-floor trench drains.

#### **LOCATION**

The Property has outstanding exposure and direct access to HWY 23. Just 2 miles east of HWY 10. Monument signage on site.

#### **HIGHLIGHTS**

- Industrial Zoning
- 16' clear interior ceiling height
- A/C in mfg. area
- 1 14' loading dock w/ leveler
- 3 14' drive-in doors 2 w/openers
- Black top parking lot
- 2 Restrooms (1 with shower)
- No internal columns
- 5" Insulated flooring

#### **LEASE RATE**

\$7.00 NNN

#### **CAM/TAXES**

\$1.98 + \$1.12 RE Taxes
(2024 ESTIMATE, DOES NOT INCLUDE UTILITIES)

# PHOTO/LOCATION





3955 Shadowwood Drive Sauk Rapids, MN 55428

### **INTERIOR VIEW**









FOR LEASE

Net Rate: \$7.00 | CAM: \$3.10

**BEN COPPERTHITE** 

Rice Real Estate Broker

612.242.4869
Ben.Copperthite@riceproperties.com





**FOR LEASE** 

Net Rate: \$7.00 | CAM: \$3.10

## **BEN COPPERTHITE**

Rice Real Estate Broker

612.242.4869

Ben.Copperthite@riceproperties.com