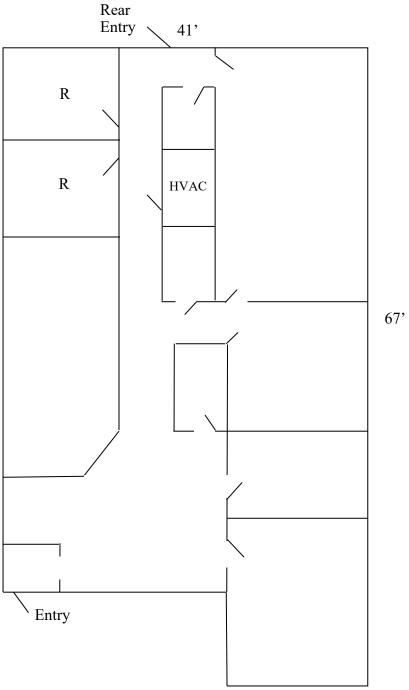

### For Lease 2,400 S.F. Office/Commercial Space 1405 S. Harlem Avenue - Berwyn, IL

Lease Rate: \$4,000 per month



- Recently remodeled
- Off street parking
- · Many potential uses

- One site ownership
- Part of a larger building
- C-4 Commercial Zoning

| <b>DEMOGRAPHICS</b>     | 1 MILE   | 3 MILES  | 5 MILES  |
|-------------------------|----------|----------|----------|
| 2024 Population         | 28,191   | 249,687  | 612.376  |
| 2024 Households         | 10,553   | 91,935   | 215,763  |
| 2024 Avg. HH Income     | \$96,322 | \$94,265 | \$85,994 |
| 36,152 vehicles per day |          |          |          |



#### 1405 S. Harlem Avenue - Berwyn, IL

NOTE: DRAWING NOT TO SCALE





# Interior Photos 1405 S. Harlem Avenue - Berwyn, IL







#### Interior Photos 1405 S. Harlem Avenue - Berwyn, IL







# Interior Photos 1405 S. Harlem Avenue - Berwyn, IL





### Exterior Photos 1405 S. Harlem Avenue - Berwyn, IL