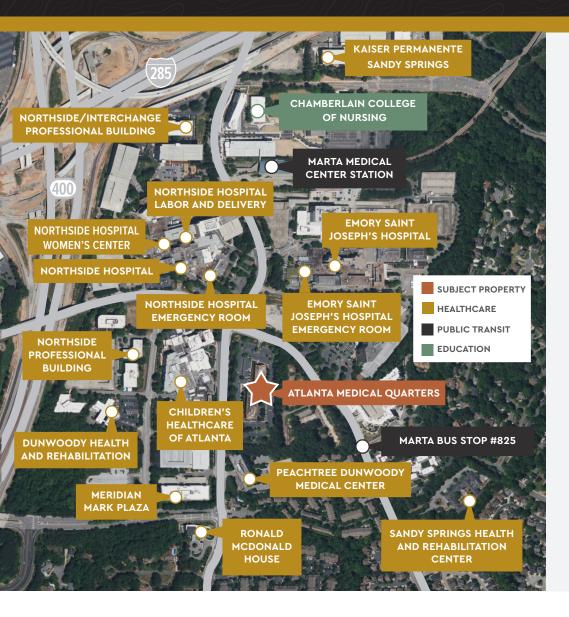

#### LOCAL HOSPITALS

Located in the heart of Atlanta's most dynamic health care market, Pill Hill is known as an exceptional center for medical innovation and patient care. The area features three nationally acclaimed hospitals: Northside Hospital of Atlanta, Emory at Saint Joseph's, and Children's Healthcare of Atlanta at Scottish Rite. These hospitals provide a diverse array of services to residents in and around Atlanta's metropolitan area. In addition to the hospitals, there are hundreds of physician practices and outpatient centers within the area, all served by a dedicated MARTA station, Medical Center Station.

#### Area Healthcare