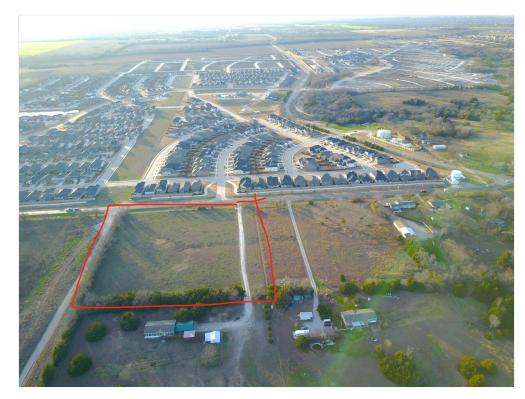

#### **Property Details**

+/-4 acres for NNN lease.

12-25 min from McKinney, Plano, Allen, Frisco & Melissa and around 45 min drive to Dallas downtown and DFW Airport.

Will either lease road front 4 acres /OR all of 13 acres for long term. Install a metal building, shops, wearhouse or outdoor storage and owner will be willing to do a long term lease.

OR lease to build a Family Dollar Store, Dollar General, strip center, Gas Station, shopping mall, medical offices, Even Center, Hospital Clinic or childcare center. Build to suit.

Property is 415ft road frontage to FM75 longneck road and few hundred feet to New Hope road intersection. Thousands of single family houses within 3 mile radius.

### Property Photos

4 Acres Lease Land 4 Acres Lease Land

4196 FM 75, Princeton, TX 75407