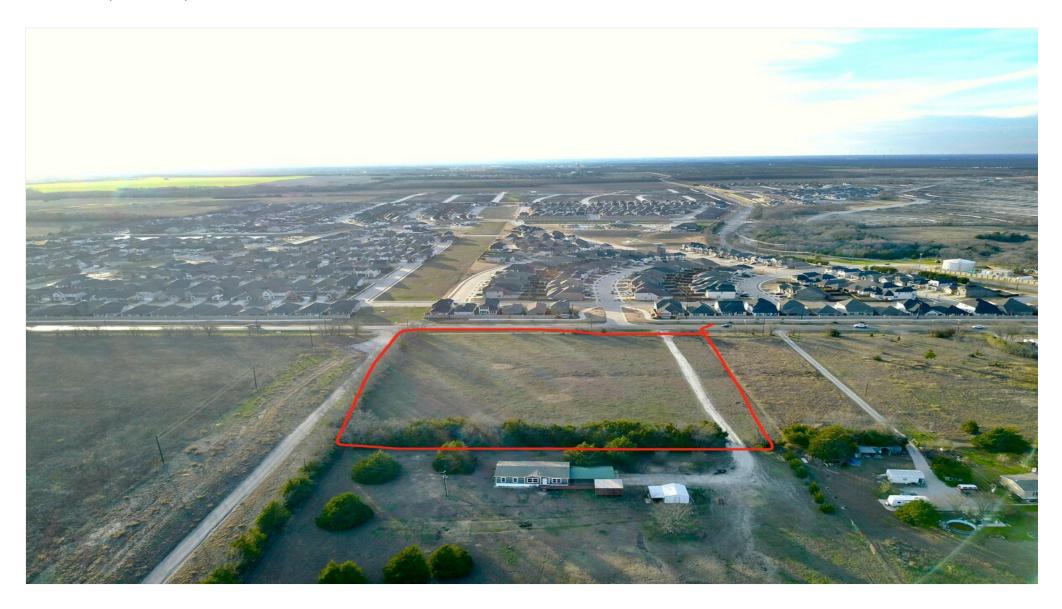

#### **Property Details**

+/-4 acres for NNN lease.

12-25 min from McKinney, Plano, Allen, Frisco & Melissa and around 45 min drive to Dallas downtown and DFW Airport.

Will either lease road front 4 acres /OR all of 13 acres for long term. Install a metal building, shops, wearhouse or outdoor storage and owner will be willing to do a long term lease.

OR lease to build a Family Dollar Store, Dollar General, strip center, Gas Station, shopping mall, medical offices, Even Center, Hospital Clinic or childcare center. Build to suit.

Property is 415ft road frontage to FM75 longneck road and few hundred feet to New Hope road intersection. Thousands of single family houses within 3 mile radius.

Property is across from the East Ridge development where 2400 homes are being developed and less than two miles from future Hwy 380 bypass.

Traffic from surrounding cities use FM75 road to drive to the Walmart and the nearest city. Property is located in the McKinney ISD and is one of the fastest growing City (Princeton) and Collin County.

Property comes with a (3 bedroom, 2 bath)2017 Modern Style Manufactured home if 13 acres leased. Rate is Negotiable if 13 acres is leased to a major corporation

Price: \$18,000 /SF/YR

Build to Suit or Outside Storage opportunity 10-30 min from major DFW cities