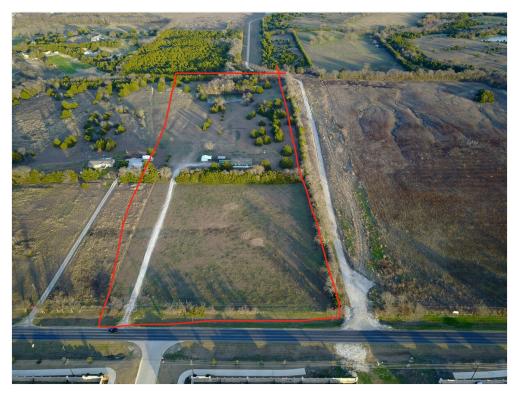

Property comes with a (3 bedroom, 2 bath)2017 Modern Style Manufactured home if 13 acres leased. Rate is Negotiable if 13 acres is leased to a major corporation

Price: \$18,000 /SF/YR

Build to Suit or Outside Storage opportunity 10-30 min from major DFW cities

### Property Photos

4196 FM 75, Princeton, TX 75407