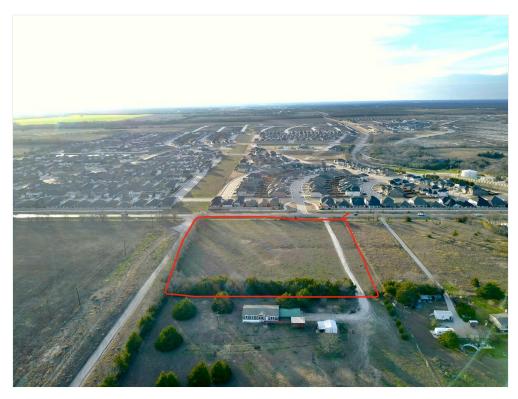

### Property Photos

4 Acres Lease Land 4 Acres Lease Land

4196 FM 75, Princeton, TX 75407