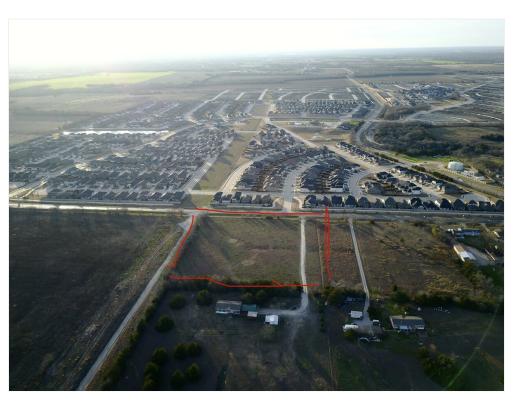

#### **Property Details**

+/-4 acres for NNN lease.

12-25 min from McKinney, Plano, Allen, Frisco & Melissa and around 45 min drive to Dallas downtown and DFW Airport.

Will either lease road front 4 acres /OR all of 13 acres for long term. Install a metal building, shops, wearhouse or outdoor storage and owner will be willing to do a long term lease.

OR lease to build a Family Dollar Store, Dollar General, strip center, Gas Station, shopping mall, medical offices, Even Center, Hospital Clinic or childcare center. Build to suit.

Property is 415ft road frontage to FM75 longneck road and few hundred feet to New Hope road intersection. Thousands of single family houses within 3 mile radius.

### Property Photos

All 13 Acres Land for Lease

4196 FM 75, Princeton, TX 75407

Fawaz Nayeem fawazmn@yahoo.com (817) 937-2033

Fuzzy Ranch LLC 4638 Biruni St Irving, TX 75062