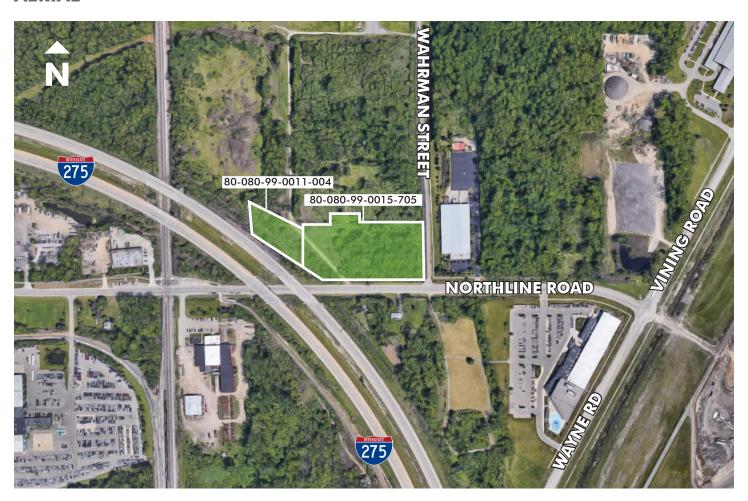

### **AERIAL**

## **LAND & STRUCTURES**

M1 - Light Industrial

| Lot/Land Size:     | 5.71 Acres                               | Real Estate Taxes:   | N/A       |
|--------------------|------------------------------------------|----------------------|-----------|
| Min/Max Available: | 5.71 Acres                               | Current Assessments: | Yes       |
| Zoning:            | Light Industrial                         | Industrial Park:     | No        |
| Parcel Number:     | 80-080-99-0011-004<br>80-080-99-0015-705 | Will Build:          | No        |
| Frontage:          | Northline Rd                             | Water:               | City      |
| Depth:             | Variable                                 | Sewer:               | City      |
| % Improved:        | None                                     | Electric:            | Available |
| Easements:         | Yes                                      | Gas:                 | Natural   |
| Topography:        | Flat                                     | Streets:             | Yes       |
| Dimensions:        | See Plat Map                             | Sidewalks:           | No        |
| Rail Served:       | No                                       | Curbs:               | No        |