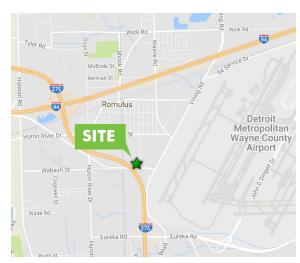

## PROPERTY FEATURES

- + Approximately 5.71 Acres Near Detroit Metro Airport
- + Located on Northline Rd. West of Vining
- + Visibility From I-275
- + Zoned M1-Light Industrial
- + Located Between 3 Highway Interchanges

## **COMMENTS**

- + Visibility From I-275
- + Zoned M1-Light Industrial
- + Located Between 3 Highway Interchanges
- + Adjacent Land Parcels May be Available For Sale
- + Near Detroit Metro Airport