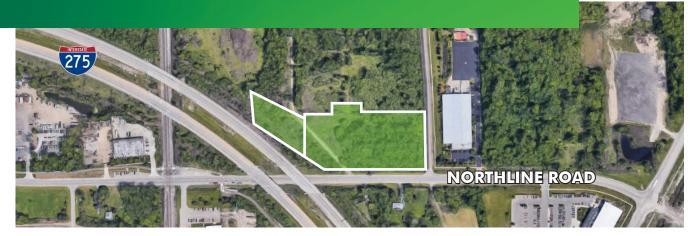

# OUTSTANDING DEVELOPMENT PARCEL NEAR DETROIT METRO AIRPORT

**NORTHLINE ROAD** 

**ROMULUS, MICHIGAN** 

## PROPERTY FEATURES

- + Approximately 5.71 Acres Near Detroit Metro Airport
- + Located on Northline Rd. West of Vining
- + Visibility From I-275
- + Zoned M1-Light Industrial
- + Located Between 3 Highway Interchanges

# 5.71 ACRES **NORTHLINE RD**