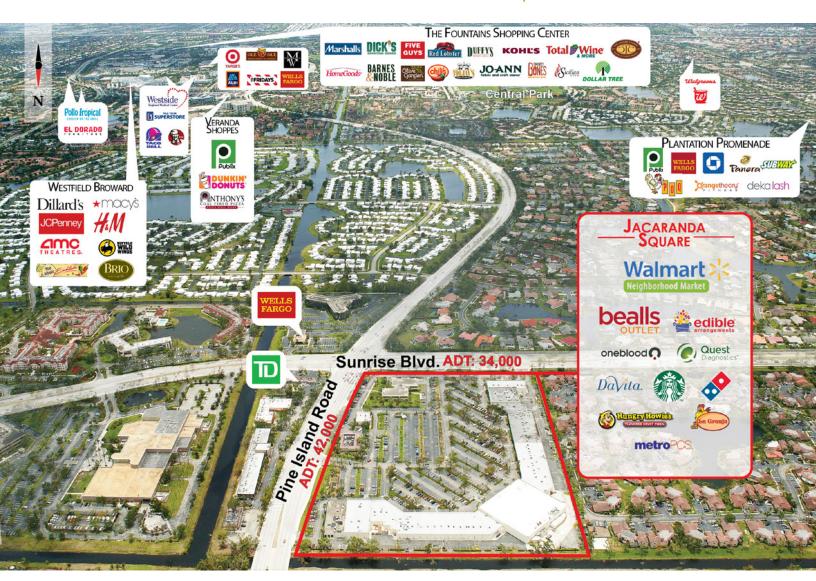

## PROPERTY HIGHLIGHTS

- Walmart Neighborhood Market anchored center in Plantation
- Co-tenants include: Beall's Outlet, Starbucks, La Granja, Davita, Chow Won Korean Steakhouse (Coming Soon) and Quest Diagnostics
- Grocery anchored center provides repeat daily visitors to the center
- Located at NW corner of Pine Island Rd. and Sunrise Blvd.
- +/- 39,000 Vehicles Per day on N. Pine Island Rd.
- +/- 34,904 Vehicles Per day on W Sunrise Blvd.
- GLA of +/- 176,193 SF