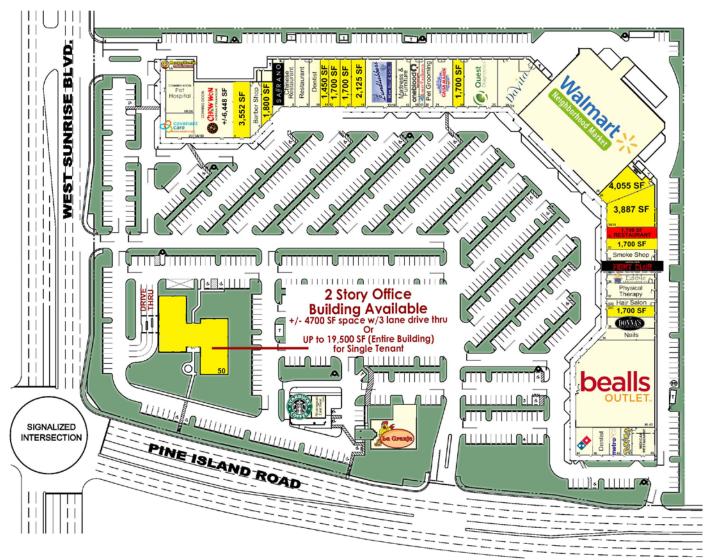

Coming Soon) and Quest Diagnostics
- Grocery anchored center provides repeat daily visitors to the center
- Located at NW corner of Pine Island Rd. and Sunrise Blvd.
- +/- 39,000 Vehicles Per day on N. Pine Island Rd.
- +/- 34,904 Vehicles Per day on W Sunrise Blvd.
- GLA of +/- 176,193 SF



7850 NW 146th Street, 4th Floor | Miami Lakes | FL 33016

LEASING INFO: 877.459.9605

Leasing@GatorInvestments.com



## **DEMOGRAPHICS**

• 2021

## 1801 - 1951 N PINE ISLAND RD PLANTATION, FL 33322

| TRADE AREA     | 1 MILE   | 3 MILE   | 5 MILE   |
|----------------|----------|----------|----------|
| POPULATION     | 19,239   | 175,509  | 390,977  |
| AVG. HH INCOME | \$71,382 | \$79,910 | \$75,758 |
| AVG. AGE       | 45       | 40       | 40       |

SPACE AVAILABLE

**RESTAURANT AVAILABLE**