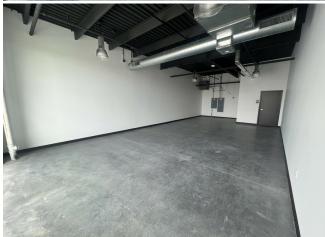

## Flex Retail Space for Lease

\$25.00 /SF/YR

Newly built in 2023, these two remaining 852 sq ft retail spaces benefit from high visibility and traffic count from Hwy 52, located just one block from I-25. Each unit includes a spacious restroom and access to a wraparound parking lot. Tenants join reputable businesses like Farmer's Insurance, Pink Door Fabrics, and Airserv HVAC. Versatile retail flex space suitable for various retail specialties, professional offices, co-working spaces, and more. Contact for leasing inquiries and to schedule a viewing! Rent: \$1,775/month plus utilities.

- Highway 52 frontage
- Close proximity to I-25
- Open floor plan
- Expansive storefront windows
- Wrap-around parking
- Spacious individual restroom

| Space Available | 852 SF          |
|-----------------|-----------------|
| Rental Rate     | \$25.00 /SF/YR  |
| Date Available  | Now             |
| Service Type    | Full Service    |
| Built Out As    | Standard Retail |
| Space Type      | New             |
| Space Use       | Retail          |
| Lease Term      | 1 - 5 Years     |

#### 1st Floor Ste D

|  | Space | Availa  |
|--|-------|---------|
|  | Opado | , tvana |
|  |       |         |

able 852 SF Rental Rate \$25.00 /SF/YR Date Available Now Full Service Service Type Standard Retail Built Out As Space Type New Space Use Retail Lease Term 1 - 5 Years