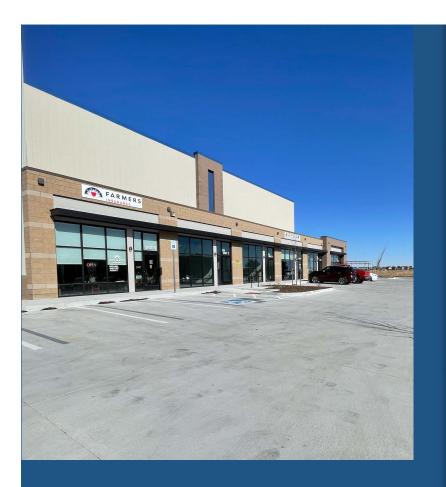

## Flex Retail Space for Lease

\$25.00 /SF/YR

Newly built in 2023, these two remaining 852 sq ft retail spaces benefit from high visibility and traffic count from Hwy 52, located just one block from I-25. Each unit includes a spacious restroom and access to a wraparound parking lot. Tenants join reputable businesses like Farmer's Insurance, Pink Door Fabrics, and Airserv HVAC. Versatile retail flex space suitable for various retail specialties, professional offices, co-working spaces, and more. Contact for leasing inquiries and to schedule a viewing! Rent: \$1,775/month plus utilities.

- Highway 52 frontage
- Close proximity to I-25
- Open floor plan
- Expansive storefront windows
- Wrap-around parking
- Spacious individual restroom

| Space Available | 852 SF          |
|-----------------|-----------------|
| Rental Rate     | \$25.00 /SF/YR  |
| Date Available  | Now             |
| Service Type    | Full Service    |
| Built Out As    | Standard Retail |
| Space Type      | New             |
| Space Use       | Retail          |
| Lease Term      | 1 - 5 Years     |