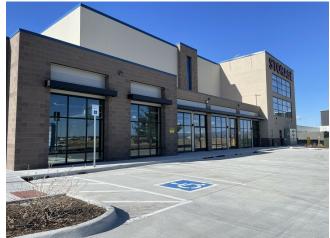

## Flex Retail Space for Lease

\$25.00 /SF/YR

Newly built in 2023, these two remaining 852 sq ft retail spaces benefit from high visibility and traffic count from Hwy 52, located just one block from I-25. Each unit includes a spacious restroom and access to a wraparound parking lot. Tenants join reputable businesses like Farmer's Insurance, Pink Door Fabrics, and Airserv HVAC. Versatile retail flex space suitable for various retail specialties, professional offices, co-working spaces, and more. Contact for leasing inquiries and to schedule a viewing! Rent: \$1,775/month plus utilities.

- Highway 52 frontage
- Close proximity to I-25
- Open floor plan
- Expansive storefront windows
- Wrap-around parking
- Spacious individual restroom

| Space Available | 852 SF          |
|-----------------|-----------------|
| Rental Rate     | \$25.00 /SF/YR  |
| Date Available  | Now             |
| Service Type    | Full Service    |
| Built Out As    | Standard Retail |
| Space Type      | New             |
| Space Use       | Retail          |
| Lease Term      | 1 - 5 Years     |