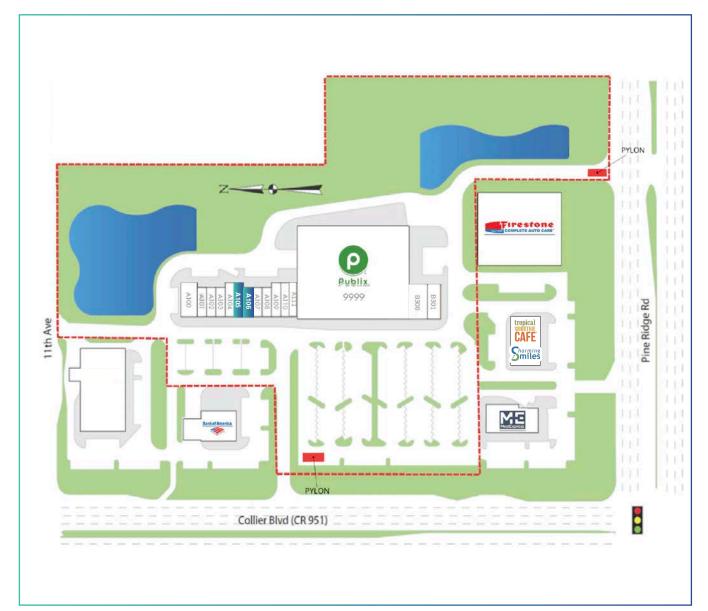

## **BROOKS VILLAGE**

FOR LEASE · PUBLIX ANCHORED SHOPPING CENTER 12975 COLLIER BLVD · NAPLES, FL 34116

| UNIT         | TENANT                              | SF     |
|--------------|-------------------------------------|--------|
| A100         | Kava Lounge                         | 1,750  |
| A101         | Cora Physical Therapy               | 1,200  |
| A102         | Cora Physical Therapy               | 1,200  |
| A103         | Little Caesar's Pizza               | 1,200  |
| A104         | Sakura Japan                        | 1,050  |
| A105         | AVAILABLE                           | 1,750  |
| A106         | AVAILABLE                           | 1,200  |
| A107         | Golden Gate Chiropractic            | 1,200  |
| A108         | Mr.Cleaners Quality Dry<br>Cleaning | 1,200  |
| A109         | American Accord<br>Insurance        | 1,400  |
| A110         | Unique Nails & Spa                  | 1,400  |
| A111         | Hair Salon                          | 1,050  |
| 9999         | Publix                              | 45,600 |
| B300<br>B301 | Martial Arts Studio                 | 2,800  |
| B302         | Young & Royal Children's<br>Dentist | 1,941  |