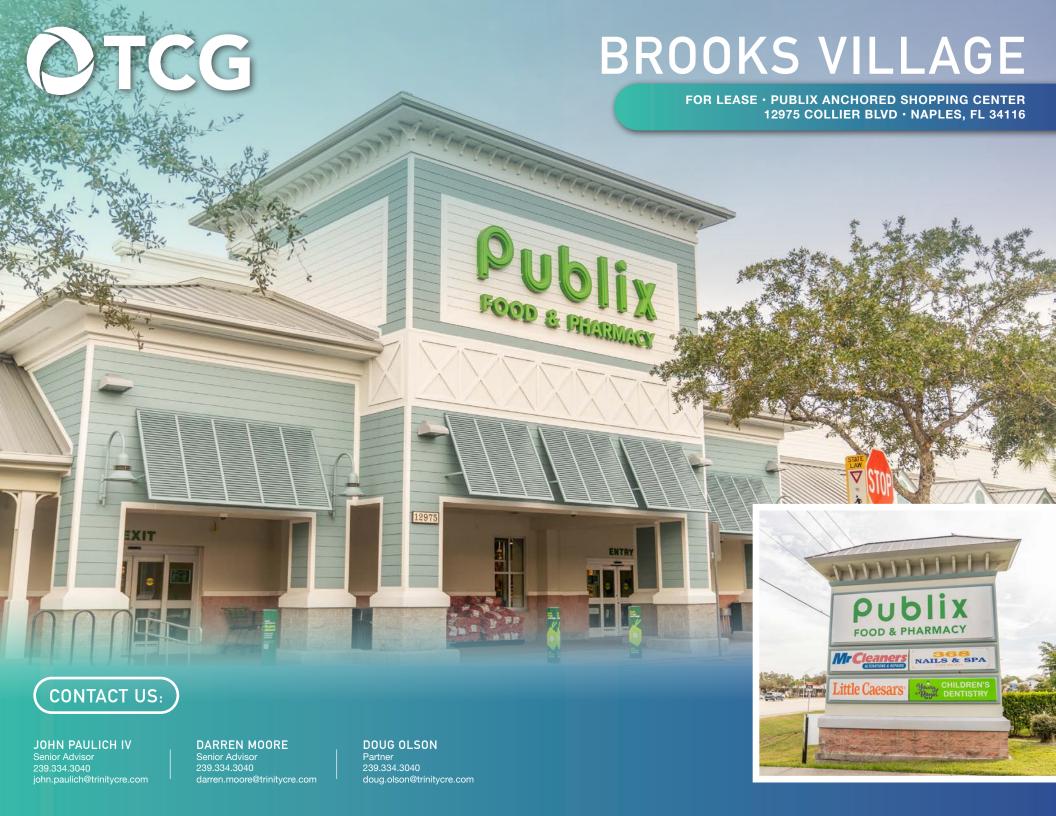

## **BROOKS VILLAGE**

FOR LEASE · PUBLIX ANCHORED SHOPPING CENTER 12975 COLLIER BLVD · NAPLES, FL 34116

| UNIT         | TENANT                              | SF     |
|--------------|-------------------------------------|--------|
| A100         | Kava Lounge                         | 1,750  |
| A101         | Cora Physical Therapy               | 1,200  |
| A102         | Cora Physical Therapy               | 1,200  |
| A103         | Little Caesar's Pizza               | 1,200  |
| A104         | Sakura Japan                        | 1,050  |
| A105         | AVAILABLE                           | 1,750  |
| A106         | AVAILABLE                           | 1,200  |
| A107         | Golden Gate Chiropractic            | 1,200  |
| A108         | Mr.Cleaners Quality Dry<br>Cleaning | 1,200  |
| A109         | American Accord<br>Insurance        | 1,400  |
| A110         | Unique Nails & Spa                  | 1,400  |
| A111         | Hair Salon                          | 1,050  |
| 9999         | Publix                              | 45,600 |
| B300<br>B301 | Martial Arts Studio                 | 2,800  |
| B302         | Young & Royal Children's<br>Dentist | 1,941  |