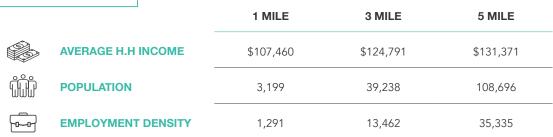

## PROPERTY FEATURES

| PRICE     | CALL FOR DETAILS                                                          |
|-----------|---------------------------------------------------------------------------|
| AVAILABLE | 1,200 - 2,950± SF                                                         |
| ACREAGE   | 11.17 AC                                                                  |
| ZONING    | CPUD                                                                      |
| LOCATION  | The subject site is located on the SWC of Pine Ridge Rd and Collier Blvd. |





## **BROOKS VILLAGE**

FOR LEASE · PUBLIX ANCHORED SHOPPING CENTER 12975 COLLIER BLVD · NAPLES, FL 34116



| UNIT         | TENANT                              | SF     |
|--------------|-------------------------------------|-----