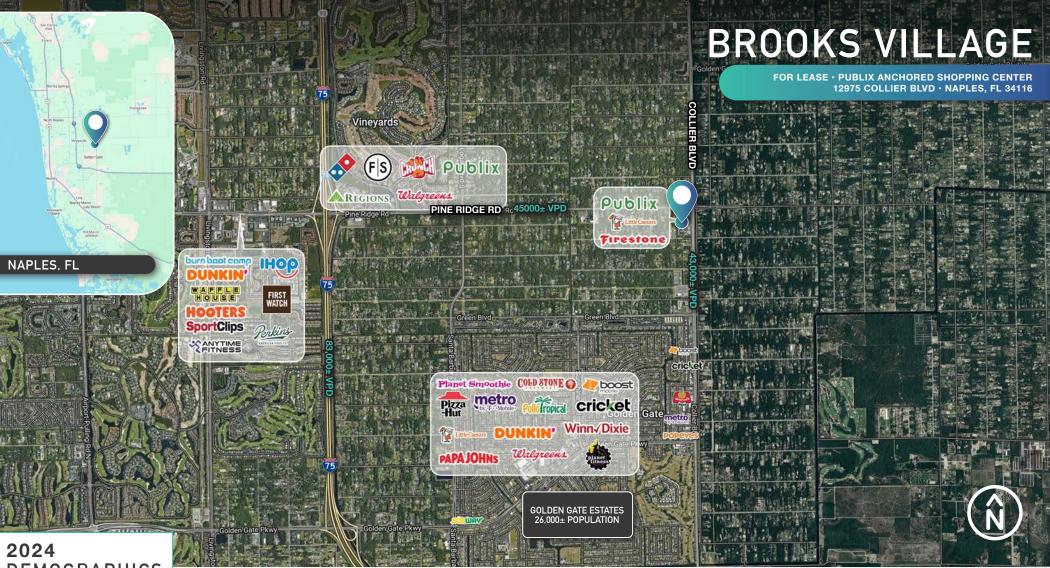

## PROPERTY FEATURES

| PRICE     | CALL FOR DETAILS                                                          |
|-----------|---------------------------------------------------------------------------|
| AVAILABLE | 1,200 - 2,950± SF                                                         |
| ACREAGE   | 11.17 AC                                                                  |
| ZONING    | CPUD                                                                      |
| LOCATION  | The subject site is located on the SWC of Pine Ridge Rd and Collier Blvd. |