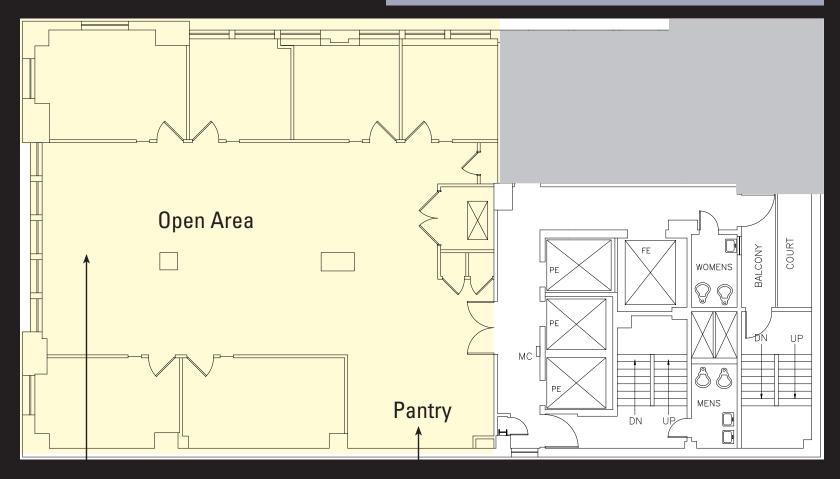

Sq. Ftge.RentPossessionPartial 4th Fl3,885 rsfUpon RequestImmediate

- Furnished corner space fronting Madison Avenue offering direct elevator exposure
- Glass-front conference room featuring a mix of cork and blackboard wall finishes, (4) windowed offices
- Beautifully appointed wet pantry with chalkboard back-splash and bar-height island seating, IT/storage room, open area
- Centrally located between Bryant Park and Madison Square Park
- Accessible via 🗓 D 🖟 M 4 5 6 7 N Q R W S subways and Penn Station transportation hub's 1234 G 🖡 III Long Island Rail Road NJ TRANSIT 🛝
- Art deco detailed building, attended lobby and 24/7 access