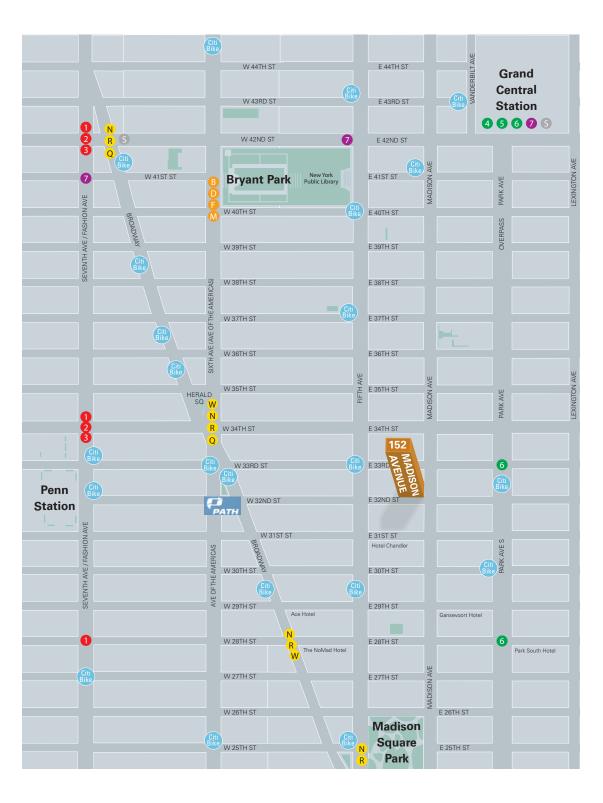

## Centrally Located. Great Transit Access. NoMad/Murray Hill.

152 Madison Avenue

Northwest Corner of East 32nd Street

ABS Partners Real Estate, as the exclusive agent is pleased to offer the following opportunity for lease:

Sq. Ftge.RentPossessionPartial 4th Fl3,885 rsfUpon RequestImmediate

- Furnished corner space fronting Madison Avenue offering direct elevator exposure
- Glass-front conference room featuring a mix of cork and blackboard wall finishes, (4) windowed offices
- Beautifully appointed wet pantry with chalkboard back-splash and bar-height island seating, IT/storage room, open area
- Centrally located between Bryant Park and Madison Square Park
- Accessible via 🗓 D 🖟 M 4 5 6 7 N Q R W S subways and Penn Station transportation hub's 1234 G 🖡 III Long Island Rail Road NJ TRANSIT 🛝
- Art deco detailed building, attended lobby and 24/7 access