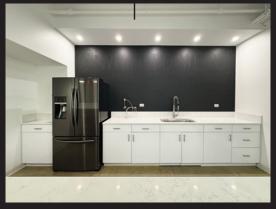

Sq. Ftge.RentPossessionPartial 4th Fl3,885 rsfUpon RequestImmediate

- Furnished corner space fronting Madison Avenue offering direct elevator exposure
- Glass-front conference room featuring a mix of cork and blackboard wall finishes, (4) windowed offices
- Beautifully appointed wet pantry with chalkboard back-splash and bar-height island seating, IT/storage room, open area
- Centrally located between Bryant Park and Madison Square Park
- Accessible via 🗓 D 🖟 M 4 5 6 7 N Q R W S subways and Penn Station transportation hub's 1234 G 🖡 III Long Island Rail Road NJ TRANSIT 🛝
- Art deco detailed building, attended lobby and 24/7 access