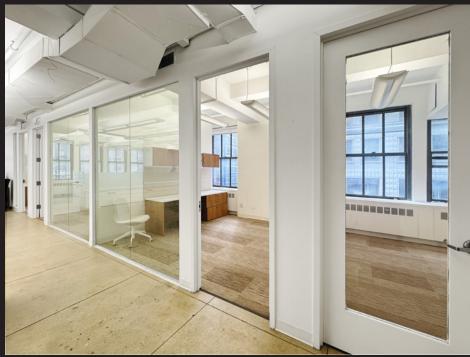

Sq. Ftge.RentPossessionPartial 4th Fl3,885 rsfUpon RequestImmediate

- Furnished corner space fronting Madison Avenue offering direct elevator exposure
- Glass-front conference room featuring a mix of cork and blackboard wall finishes, (4) windowed offices
- Beautifully appointed wet pantry with chalkboard back-splash and bar-height island seating, IT/storage room, open area
- Centrally located between Bryant Park and Madison Square Park
- Accessible via 🗓 D 🖟 M 4 5 6 7 N Q R W S subways and Penn Station transportation hub's 1234 G 🖡 III Long Island Rail Road NJ TRANSIT 🛝
- Art deco detailed building, attended lobby and 24/7 access