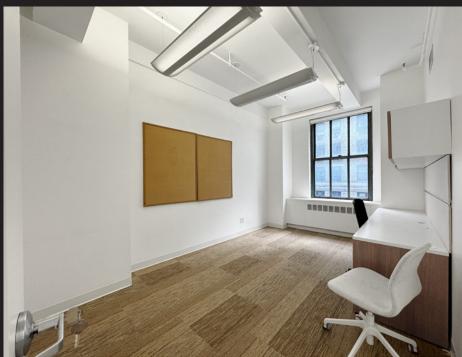

Sq. Ftge.RentPossessionPartial 4th Fl3,885 rsfUpon RequestImmediate

- Furnished corner space fronting Madison Avenue offering direct elevator exposure
- Glass-front conference room featuring a mix of cork and blackboard wall finishes, (4) windowed offices
- Beautifully appointed wet pantry with chalkboard back-splash and bar-height island seating, IT/storage room, open area
- Centrally located between Bryant Park and Madison Square Park
- Accessible via 🗓 D 🖟 M 4 5 6 7 N Q R W S subways and Penn Station transportation hub's 1234 G 🖡 III Long Island Rail Road NJ TRANSIT 🛝
- Art deco detailed building, attended lobby and 24/7 access