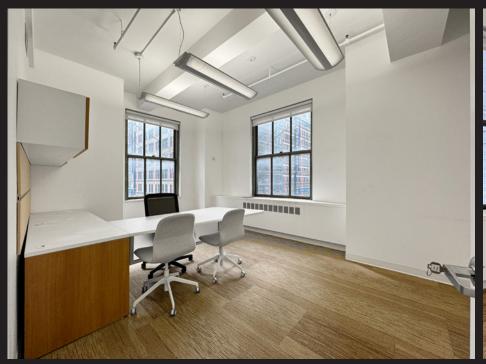

Sq. Ftge.RentPossessionPartial 4th Fl3,885 rsfUpon RequestImmediate

- Furnished corner space fronting Madison Avenue offering direct elevator exposure
- Glass-front conference room featuring a mix of cork and blackboard wall finishes, (4) windowed offices
- Beautifully appointed wet pantry with chalkboard back-splash and bar-height island seating, IT/storage room, open area
- Centrally located between Bryant Park and Madison Square Park
- Accessible via 🗓 D 🖟 M 4 5 6 7 N Q R W S subways and Penn Station transportation hub's 1234 G 🖡 III Long Island Rail Road NJ TRANSIT 🛝
- Art deco detailed building, attended lobby and 24/7 access