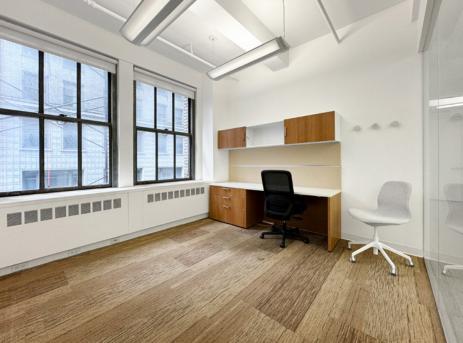

Sq. Ftge.RentPossessionPartial 4th Fl3,885 rsfUpon RequestImmediate

- Furnished corner space fronting Madison Avenue offering direct elevator exposure
- Glass-front conference room featuring a mix of cork and blackboard wall finishes, (4) windowed offices
- Beautifully appointed wet pantry with chalkboard back-splash and bar-height island seating, IT/storage room, open area
- Centrally located between Bryant Park and Madison Square Park
- Accessible via 🗓 D 🖟 M 4 5 6 7 N Q R W S subways and Penn Station transportation hub's 1234 G 🖡 III Long Island Rail Road NJ TRANSIT 🛝
- Art deco detailed building, attended lobby and 24/7 access