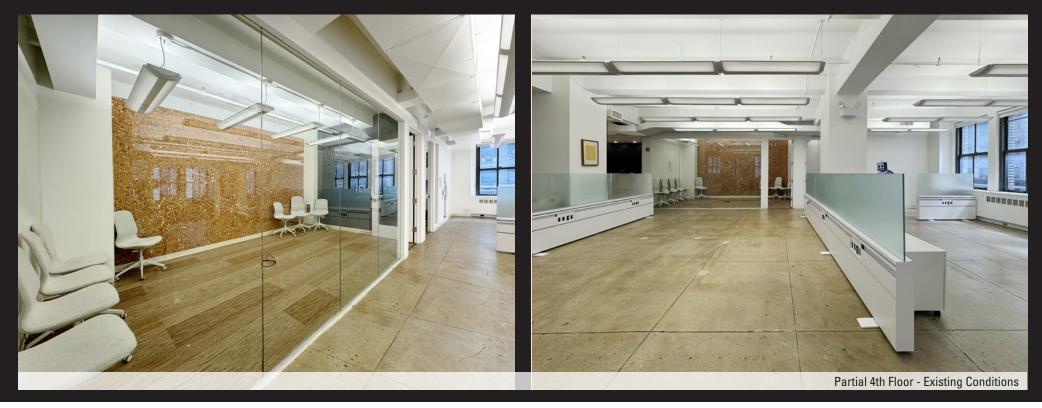

Sq. Ftge.RentPossessionPartial 4th Fl3,885 rsfUpon RequestImmediate

- Furnished corner space fronting Madison Avenue offering direct elevator exposure
- Glass-front conference room featuring a mix of cork and blackboard wall finishes, (4) windowed offices
- Beautifully appointed wet pantry with chalkboard back-splash and bar-height island seating, IT/storage room, open area
- Centrally located between Bryant Park and Madison Square Park
- Accessible via 🗓 D 🖟 M 4 5 6 7 N Q R W S subways and Penn Station transportation hub's 1234 G 🖡 III Long Island Rail Road NJ TRANSIT 🛝
- Art deco detailed building, attended lobby and 24/7 access