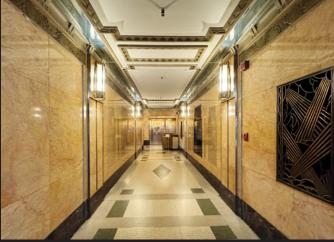

Sq. Ftge.RentPossessionPartial 4th Fl3,885 rsfUpon RequestImmediate

- Furnished corner space fronting Madison Avenue offering direct elevator exposure
- Glass-front conference room featuring a mix of cork and blackboard wall finishes, (4) windowed offices
- Beautifully appointed wet pantry with chalkboard back-splash and bar-height island seating, IT/storage room, open area
- Centrally located between Bryant Park and Madison Square Park
- Accessible via 🗓 D 🖟 M 4 5 6 7 N Q R W S subways and Penn Station transportation hub's 1234 G 🖡 III Long Island Rail Road NJ TRANSIT 🛝
- Art deco detailed building, attended lobby and 24/7 access