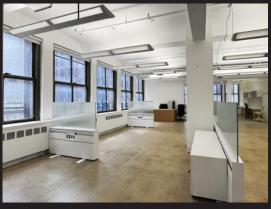

Sq. Ftge.RentPossessionPartial 4th Fl3,885 rsfUpon RequestImmediate

- Furnished corner space fronting Madison Avenue offering direct elevator exposure
- Glass-front conference room featuring a mix of cork and blackboard wall finishes, (4) windowed offices
- Beautifully appointed wet pantry with chalkboard back-splash and bar-height island seating, IT/storage room, open area
- Centrally located between Bryant Park and Madison Square Park
- Accessible via 🗓 D 🖟 M 4 5 6 7 N Q R W S subways and Penn Station transportation hub's 1234 G 🖡 III Long Island Rail Road NJ TRANSIT 🛝
- Art deco detailed building, attended lobby and 24/7 access