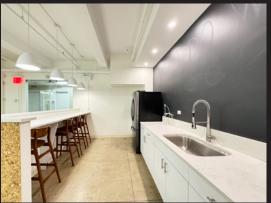

Sq. Ftge.RentPossessionPartial 4th Fl3,885 rsfUpon RequestImmediate

- Furnished corner space fronting Madison Avenue offering direct elevator exposure
- Glass-front conference room featuring a mix of cork and blackboard wall finishes, (4) windowed offices
- Beautifully appointed wet pantry with chalkboard back-splash and bar-height island seating, IT/storage room, open area
- Centrally located between Bryant Park and Madison Square Park
- Accessible via 🗓 D 🖟 M 4 5 6 7 N Q R W S subways and Penn Station transportation hub's 1234 G 🖡 III Long Island Rail Road NJ TRANSIT 🛝
- Art deco detailed building, attended lobby and 24/7 access