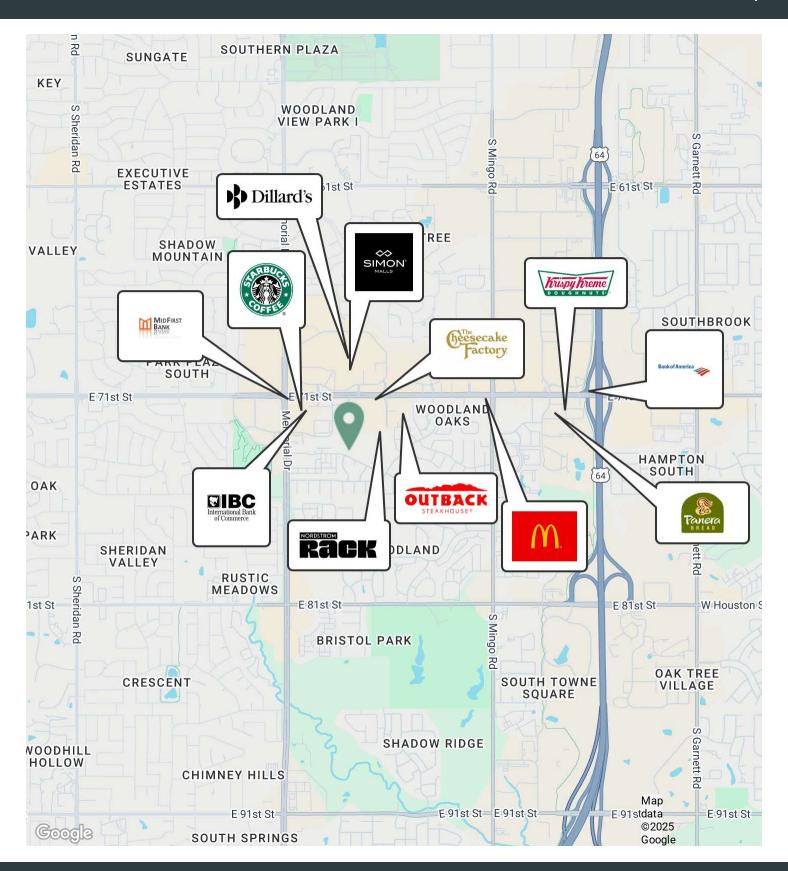

## **PROPERTY HIGHLIGHTS**

- Located at 71st and Memorial
- Professional Neighbors
- Extensive parking for visitors

7233 South 85th East Avenue, Tulsa, OK 74133

7233 South 85th East Avenue, Tulsa, OK 74133