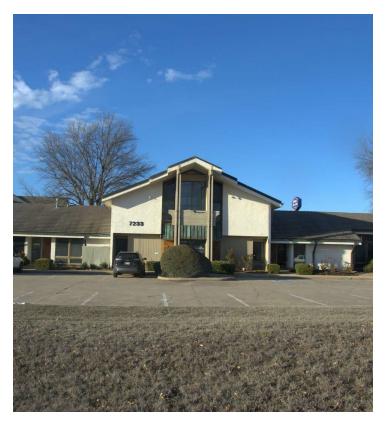

Woodland Office Park 7233 S. 85th E. Ave., Tulsa, OK 74133 7233 South 85th East Avenue, Tulsa, OK 74133

## **PROPERTY DESCRIPTION**

For sale is a 1,899 +/- square foot office condo located inside Woodland Office Park. This end unit has 4 offices, a reception area, a small break room, storage throughout, and an area currently housing 9 filing cabinets, but could also be used as a meeting area. Ideally suited for professional offices such as accountants, attorneys, insurance agents, wealth management, etc. The current owner who is an attorney has owned the space since 1992.

## **PROPERTY HIGHLIGHTS**

- Located at 71st and Memorial
- Professional Neighbors
- Extensive parking for visitors

7233 South 85th East Avenue, Tulsa, OK 74133

7233 South 85th East Avenue, Tulsa, OK 74133