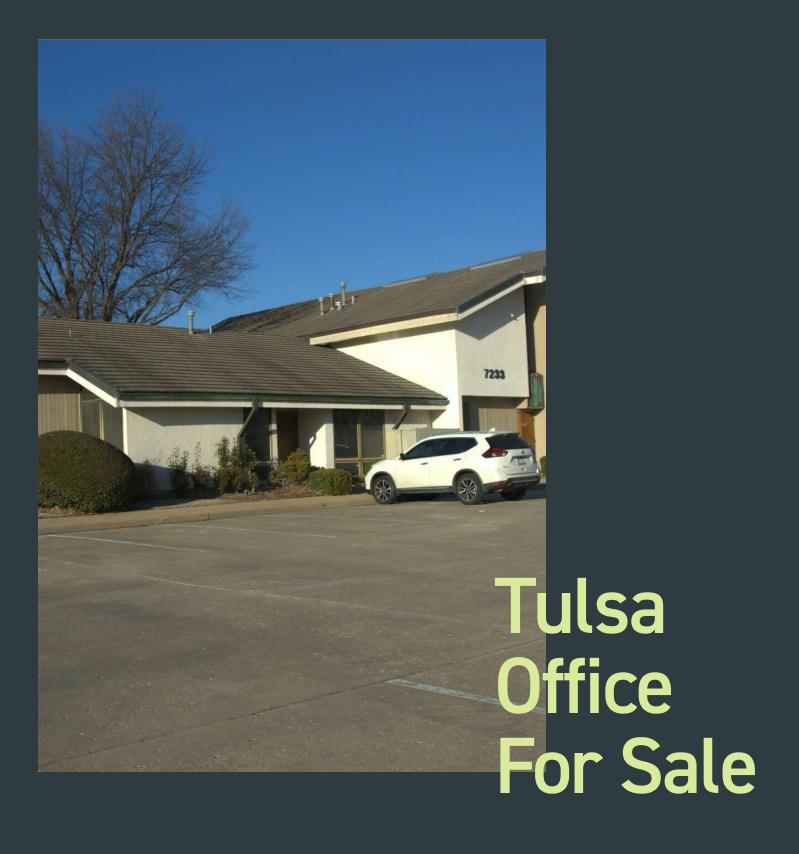

Woodland Office Park 7233 S. 85th E. Ave., Tulsa, OK 74133 7233 South 85th East Avenue, Tulsa, OK 74133

## **PROPERTY DESCRIPTION**

For sale is a 1,899 +/- square foot office condo located inside Woodland Office Park. This end unit has 4 offices, a reception area, a small break room, storage throughout, and an area currently housing 9 filing cabinets, but could also be used as a meeting area. Ideally suited for professional offices such as accountants, attorneys, insurance agents, wealth management, etc. The current owner who is an attorney has owned the space since 1992.

## **PROPERTY HIGHLIGHTS**

- Located at 71st and Memorial
- Professional Neighbors
- Extensive parking for visitors

7233 South 85th East Avenue, Tulsa, OK 74133

7233 South 85th East Avenue, Tulsa, OK 74133