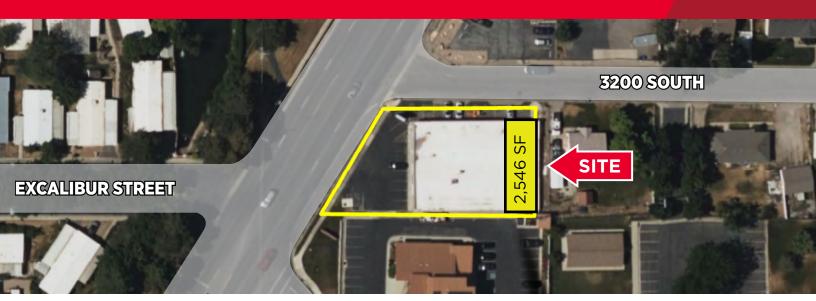

## **Property Highlights**

- Size: 2,546 SF
- Lease Rate: \$13.00 PSF/MG
- Tenant pays gas & electricity
- Landlord pays sewer, water, & trash removal
- · High exposure on Hwy 89
- TI allowance for long term lease
- Easy access to I-15
- Pole Signage available
- Space has 1 roll-up door on the North side of the building