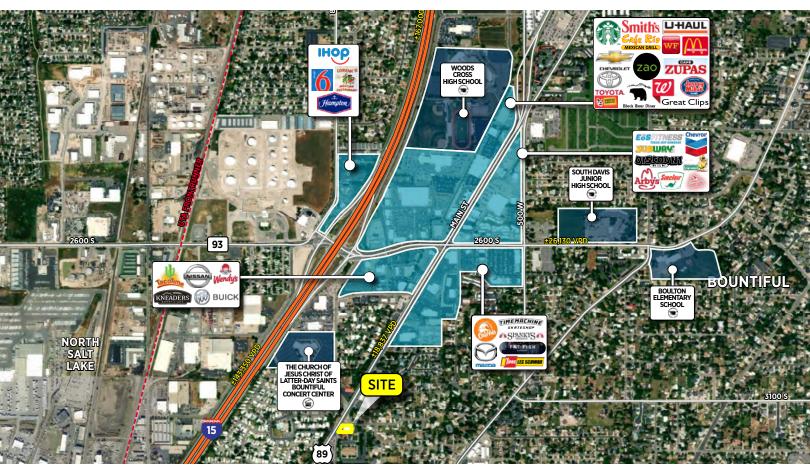

**FOR LEASE** 

# Trader North 3221 South Highway 89 / Bountiful, Utah

## **Property Highlights**

- Size: 2,546 SF
- Lease Rate: \$13.00 PSF/MG
- Tenant pays gas & electricity
- Landlord pays sewer, water, & trash removal
- · High exposure on Hwy 89
- TI allowance for long term lease
- Easy access to I-15
- Pole Signage available
- Space has 1 roll-up door on the North side of the building