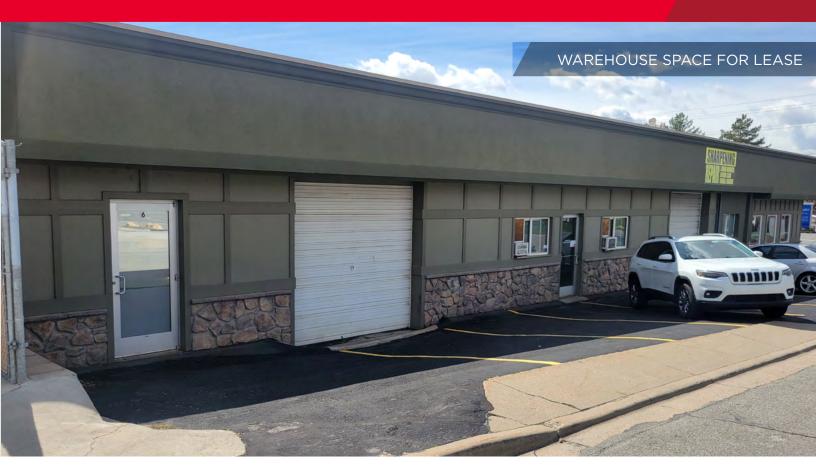

**FOR LEASE** 

# Trader North 3221 South Highway 89 / Bountiful, Utah

## **Property Highlights**

- Size: 2,546 SF
- Lease Rate: \$13.00 PSF/MG
- Tenant pays gas & electricity
- Landlord pays sewer, water, & trash removal
- · High exposure on Hwy 89
- TI allowance for long term lease
- Easy access to I-15
- Pole Signage available
- Space has 1 roll-up door on the North side of the building