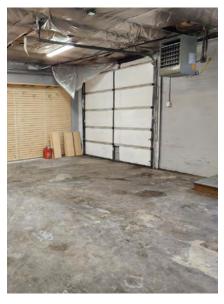

## **Property Highlights**

- Size: 2,546 SF
- Lease Rate: \$13.00 PSF/MG
- Tenant pays gas & electricity
- Landlord pays sewer, water, & trash removal
- · High exposure on Hwy 89
- TI allowance for long term lease
- Easy access to I-15
- Pole Signage available
- Space has 1 roll-up door on the North side of the building