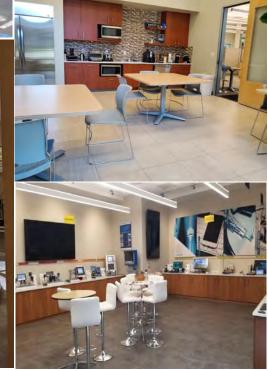

#### PROPERTY HIGHLIGHTS

- Current Use Owner Occupied
- Approximately 9,600 SF+/-
- Site Area: 24,668 SF +/- (0.57 acres)
- Extensive High-End Renovation in 2017 including new roof and HVAC Systems.
- Current configuration: 60% Office Finishes with Atrium Focal Point. 40% Warehouse, fully conditioned with 14 ft clear heights
- One Ground Level Roll-Up Door
- Zoning: Warm Springs WSI-10, MIXED USE
- Above information is deemed accurate but not guaranteed. Brokers have not verified the information provided