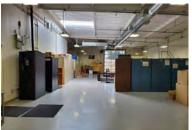

#### PROPERTY HIGHLIGHTS

- Current Use Owner Occupied
- Approximately 9,600 SF+/-
- Site Area: 24,668 SF +/- (0.57 acres)
- Extensive High-End Renovation in 2017 including new roof and HVAC Systems.
- Current configuration: 60% Office Finishes with Atrium Focal Point. 40% Warehouse, fully conditioned with 14 ft clear heights
- One Ground Level Roll-Up Door
- Zoning: Warm Springs WSI-10, MIXED USE
- Above information is deemed accurate but not guaranteed. Brokers have not verified the information provided

#### 1300 Fulton Place

Not to Scale -Brokers have not verified the information provided

Jeff Zullo +1 408 829 7573 jzullo422@gmail.com LIC # 01977072

Warehouse