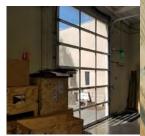

#### PROPERTY HIGHLIGHTS

- Current Use Owner Occupied
- Approximately 9,600 SF+/-
- Site Area: 24,668 SF +/- (0.57 acres)
- Extensive High-End Renovation in 2017 including new roof and HVAC Systems.
- Current configuration: 60% Office Finishes with Atrium Focal Point. 40% Warehouse, fully conditioned with 14 ft clear heights
- One Ground Level Roll-Up Door
- Zoning: Warm Springs WSI-10, MIXED USE
- Above information is deemed accurate but not guaranteed. Brokers have not verified the information provided

#### 1300 Fulton Place

Not to Scale -Brokers have not verified the information provided

Jeff Zullo +1 408 829 7573 jzullo422@gmail.com LIC # 01977072

Warehouse