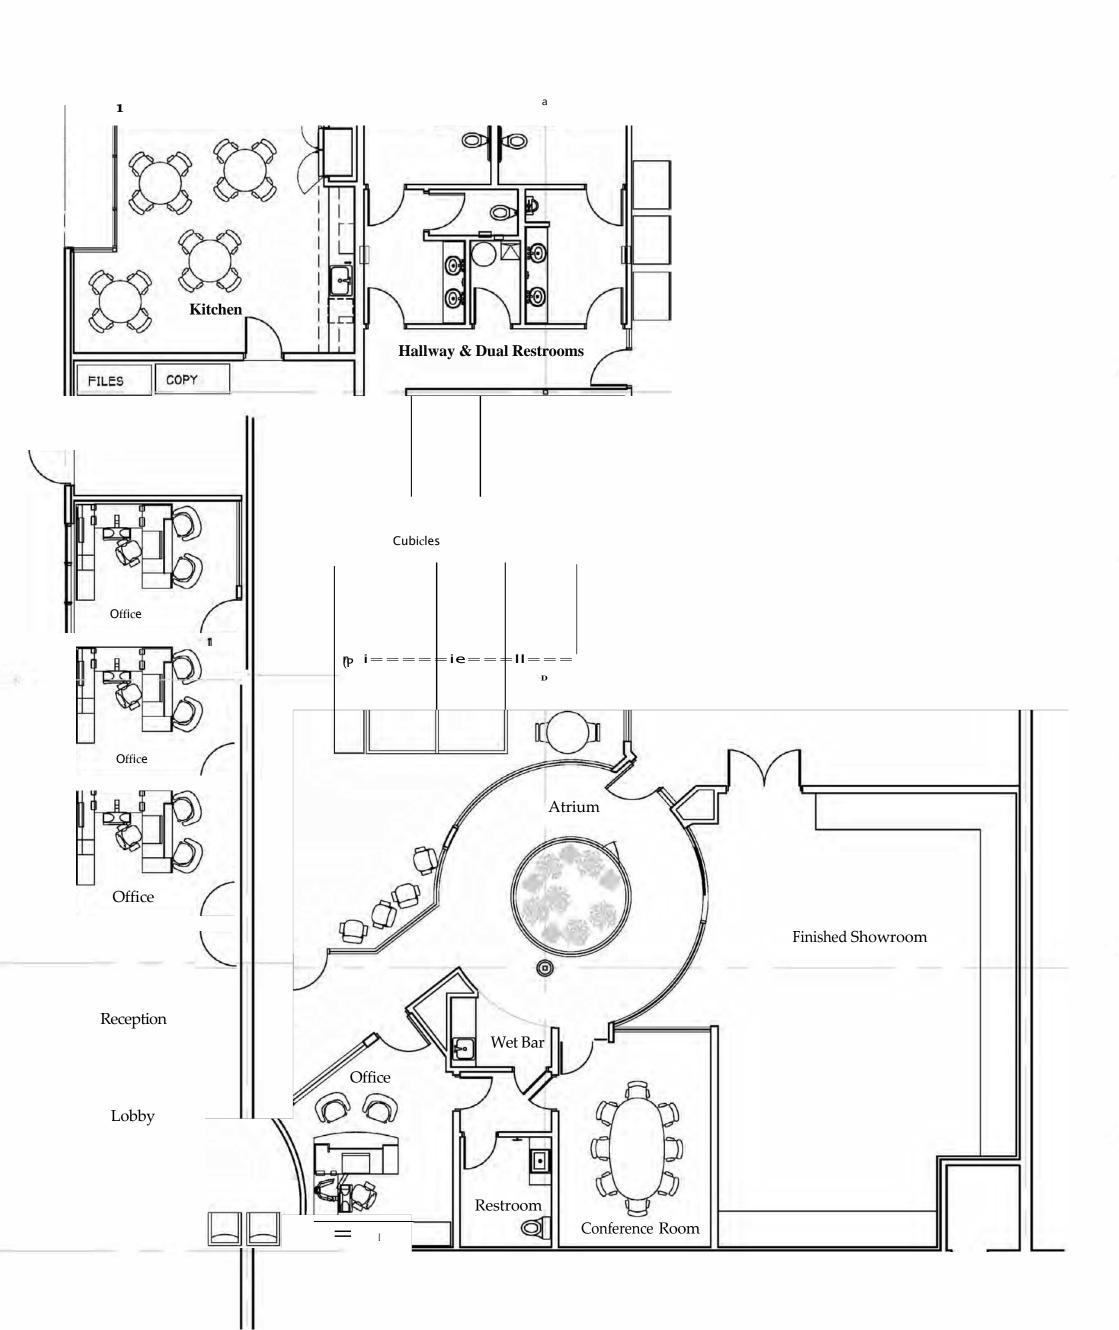

#### PROPERTY HIGHLIGHTS

- Current Use Owner Occupied
- Approximately 9,600 SF+/-
- Site Area: 24,668 SF +/- (0.57 acres)
- Extensive High-End Renovation in 2017 including new roof and HVAC Systems.
- Current configuration: 60% Office Finishes with Atrium Focal Point. 40% Warehouse, fully conditioned with 14 ft clear heights
- One Ground Level Roll-Up Door
- Zoning: Warm Springs WSI-10, MIXED USE
- Above information is deemed accurate but not guaranteed. Brokers have not verified the information provided

#### 1300 Fulton Place

Not to Scale -Brokers have not verified the information provided

Jeff Zullo +1 408 829 7573 jzullo422@gmail.com LIC # 01977072

Warehouse