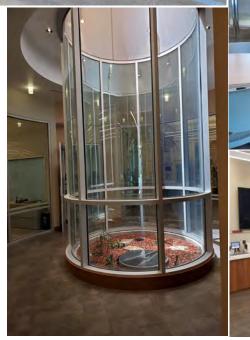

#### PROPERTY HIGHLIGHTS

- Current Use Owner Occupied
- Approximately 9,600 SF+/-
- Site Area: 24,668 SF +/- (0.57 acres)
- Extensive High-End Renovation in 2017 including new roof and HVAC Systems.
- Current configuration: 60% Office Finishes with Atrium Focal Point. 40% Warehouse, fully conditioned with 14 ft clear heights
- One Ground Level Roll-Up Door
- Zoning: Warm Springs WSI-10, MIXED USE
- Above information is deemed accurate but not guaranteed. Brokers have not verified the information provided