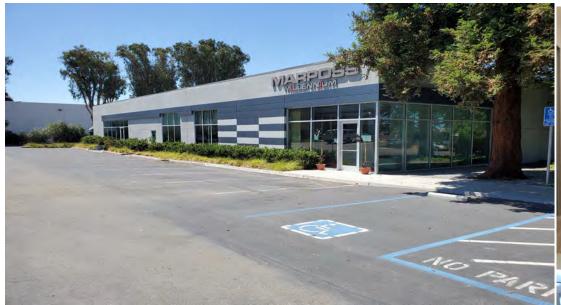

## For Sale \$4,250,000

1300 Fulton Place, Fremont 94539

#### PROPERTY HIGHLIGHTS

- Current Use Owner Occupied
- Approximately 9,600 SF+/-
- Site Area: 24,668 SF +/- (0.57 acres)
- Extensive High-End Renovation in 2017 including new roof and HVAC Systems.
- Current configuration: 60% Office Finishes with Atrium Focal Point. 40% Warehouse, fully conditioned with 14 ft clear heights
- One Ground Level Roll-Up Door
- Zoning: Warm Springs WSI-10, MIXED USE
- Above information is deemed accurate but not guaranteed. Brokers have not verified the information provided