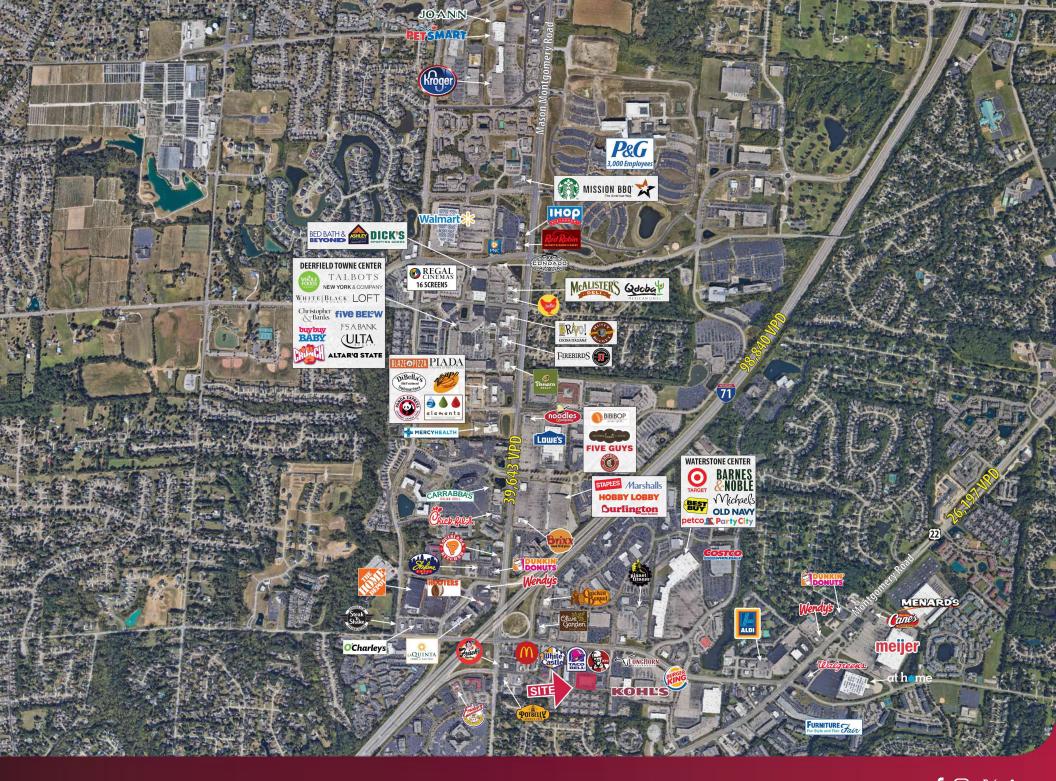

## **BOVA FURNITURE BUILDING**

**AVAILABLE:** 5.500 SF for Lease

\$18.00 PSF NNN (+\$3.50) / \$9,854/month **LEASE RATE:** 

- · BOVA Furniture is a free-standing retail building in the heart of Fields Ertel at I-71 market
- · Great retail location in heavily populated Cincinnati retail market
- · Surrounded retailers include Target, Kohl's, Best Buy, Old Navy, Ross Dress for Less, and Costco
- 170 parking spots
- Ceiling Height: 21'5" floor to truss, 23' 5" roof to deck
- 1 loading dock and a storage area with drive-in door
- 3 drive-in doors in rear