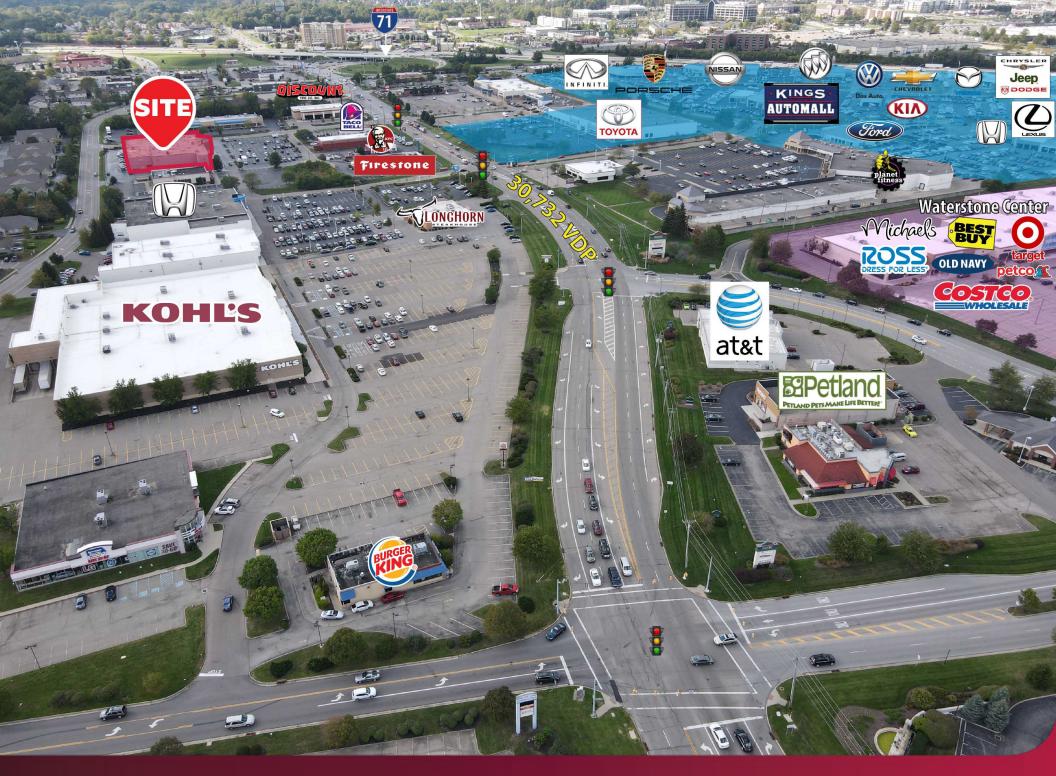

## **BOVA FURNITURE BUILDING**

**AVAILABLE:** 5.500 SF for Lease

\$18.00 PSF NNN (+\$3.50) / \$9,854/month **LEASE RATE:** 

- · BOVA Furniture is a free-standing retail building in the heart of Fields Ertel at I-71 market
- · Great retail location in heavily populated Cincinnati retail market
- · Surrounded retailers include Target, Kohl's, Best Buy, Old Navy, Ross Dress for Less, and Costco
- 170 parking spots
- Ceiling Height: 21'5" floor to truss, 23' 5" roof to deck
- 1 loading dock and a storage area with drive-in door
- 3 drive-in doors in rear