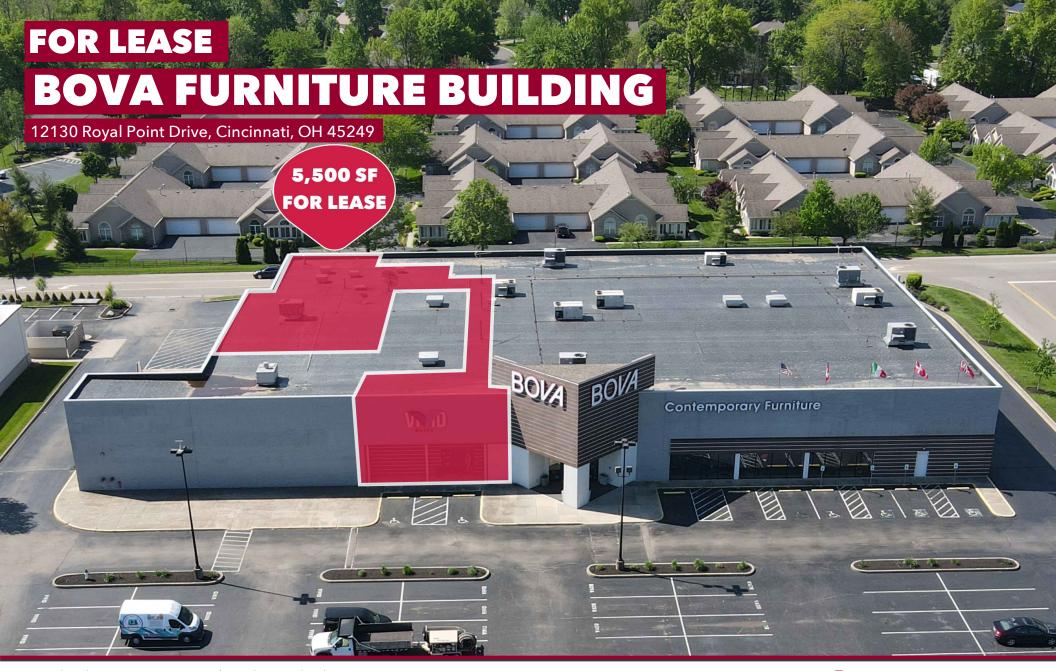

## **BOVA FURNITURE BUILDING**

**AVAILABLE:** 5.500 SF for Lease

\$18.00 PSF NNN (+\$3.50) / \$9,854/month **LEASE RATE:** 

- · BOVA Furniture is a free-standing retail building in the heart of Fields Ertel at I-71 market
- · Great retail location in heavily populated Cincinnati retail market
- · Surrounded retailers include Target, Kohl's, Best Buy, Old Navy, Ross Dress for Less, and Costco
- 170 parking spots
- Ceiling Height: 21'5" floor to truss, 23' 5" roof to deck
- 1 loading dock and a storage area with drive-in door
- 3 drive-in doors in rear