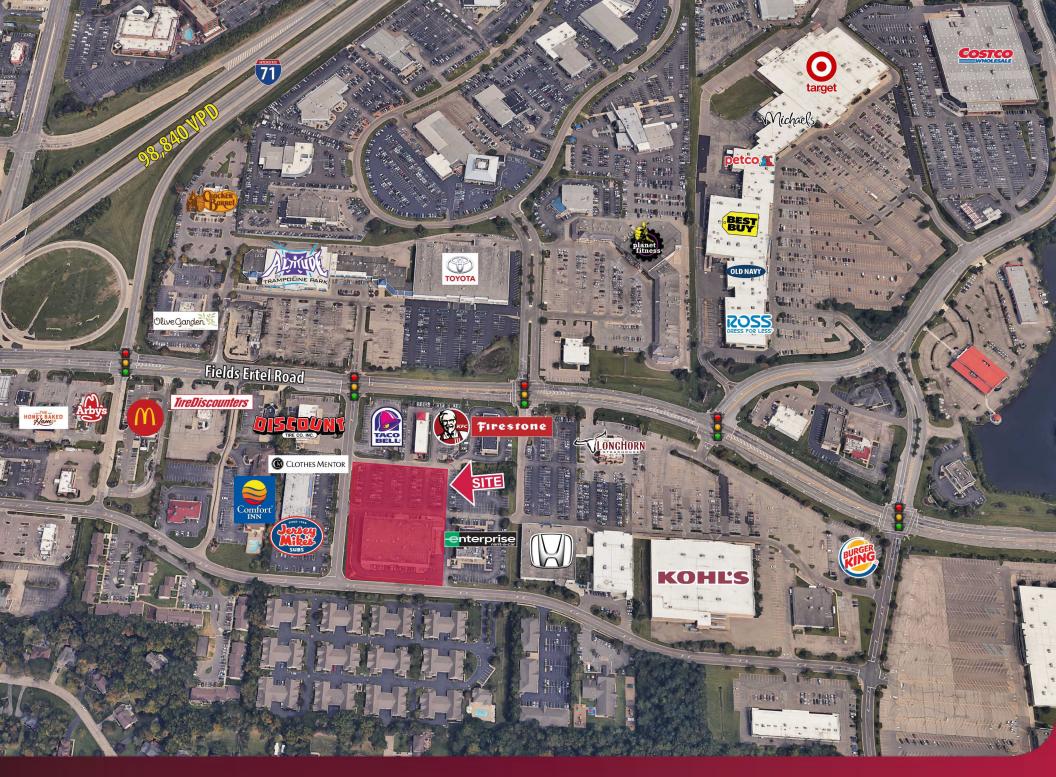

## **BOVA FURNITURE BUILDING**

**AVAILABLE:** 5.500 SF for Lease

\$18.00 PSF NNN (+\$3.50) / \$9,854/month **LEASE RATE:** 

- · BOVA Furniture is a free-standing retail building in the heart of Fields Ertel at I-71 market
- · Great retail location in heavily populated Cincinnati retail market
- · Surrounded retailers include Target, Kohl's, Best Buy, Old Navy, Ross Dress for Less, and Costco
- 170 parking spots
- Ceiling Height: 21'5" floor to truss, 23' 5" roof to deck
- 1 loading dock and a storage area with drive-in door
- 3 drive-in doors in rear