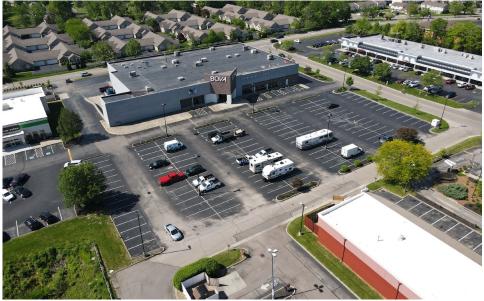

## **BOVA FURNITURE BUILDING**

**AVAILABLE:** 5.500 SF for Lease

\$18.00 PSF NNN (+\$3.50) / \$9,854/month **LEASE RATE:** 

- · BOVA Furniture is a free-standing retail building in the heart of Fields Ertel at I-71 market
- · Great retail location in heavily populated Cincinnati retail market
- · Surrounded retailers include Target, Kohl's, Best Buy, Old Navy, Ross Dress for Less, and Costco
- 170 parking spots
- Ceiling Height: 21'5" floor to truss, 23' 5" roof to deck
- 1 loading dock and a storage area with drive-in door
- 3 drive-in doors in rear