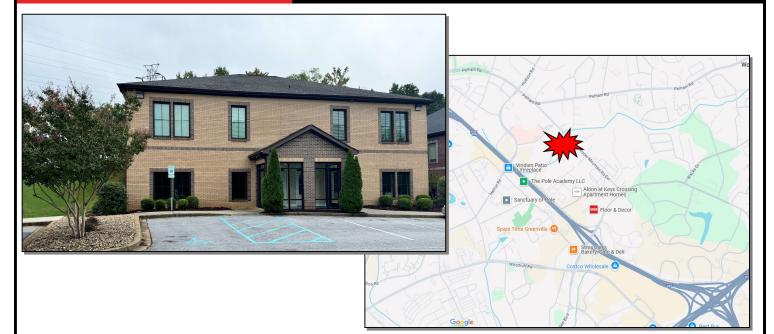

## 501 Roper Creek Dr. Greenville, SC 29615

SQUARE FEET:3,000 +/-COUNTY:GREENVILLELEASE RATE:\$21.00/SFLEASE TYPE:NNN

**FOR MORE** 

CONTACT

**INFORMATION** 

- 3,000+/- SF professional office space for lease.
- First floor space with private entrance.
- Ample parking.
- Zoned O-D by Greenville County.
- 3 private offices, storage room, large bullpen area, 3 restrooms with showers, kitchenette area, and storage/file room.
- Excellent space for physical therapy practice, sales business, among other professional users.
- Interior consists of beautiful finishes and 9'ceilings.
- Property is part of POA that handles landscape maintenance.