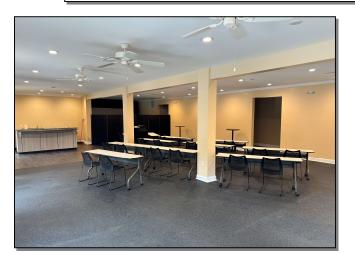

## 501 Roper Creek Dr. Greenville, SC 29615

SQUARE FEET:3,000 +/-COUNTY:GREENVILLELEASE RATE:\$21.00/SFLEASE TYPE:NNN

**FOR MORE** 

CONTACT

**INFORMATION** 

- 3,000+/- SF professional office space for lease.
- First floor space with private entrance.
- Ample parking.
- Zoned O-D by Greenville County.
- 3 private offices, storage room, large bullpen area, 3 restrooms with showers, kitchenette area, and storage/file room.
- Excellent space for physical therapy practice, sales business, among other professional users.
- Interior consists of beautiful finishes and 9'ceilings.
- Property is part of POA that handles landscape maintenance.