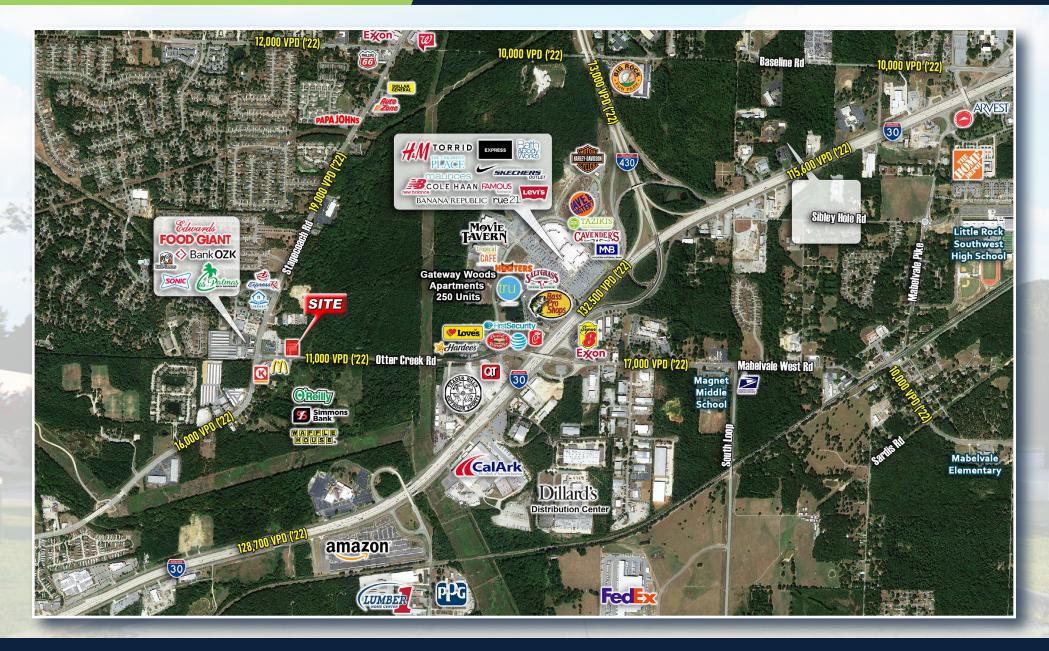

#### WIDE AERIAL

501.663.5400 | 2100 Riverdale Road, Suite 100, Little Rock, AR 72202 | HathawayGroup.com

#### **RETAIL AERIAL**

501.663.5400 | 2100 Riverdale Road, Suite 100, Little Rock, AR 72202 | HathawayGroup.com

# Traffic Counts

Otter Creek Rd Stagecoach Rd Interstate 30 11,000 VPD (ARDOT '22) 16,000 VPD (ARDOT '22) 124,000 VPD (ARDOT '22)