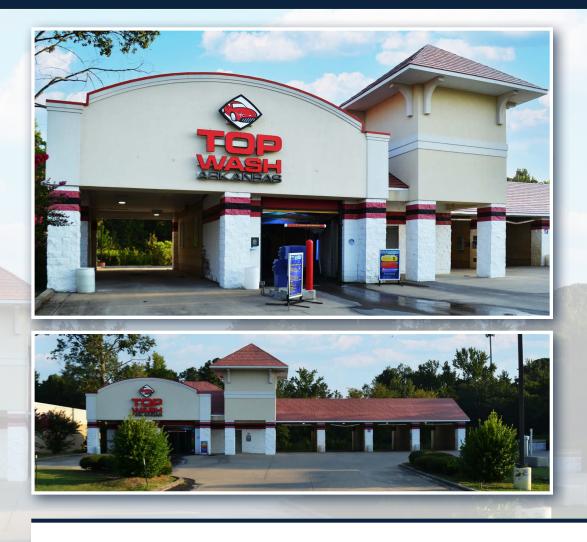

## **PROPERTY PHOTOS**

501.663.5400 | 2100 Riverdale Road, Suite 100, Little Rock, AR 72202 | HathawayGroup.com

# Property Highlights

- Building: 4,344 SF car wash
- Land: 1.32 acres
- Reduced Sale Price: \$875,000
- High Traffic Site
- 1 auto tunnel with room to add an additional auto tunnel,
  4 self serve bays, 4 vacuums
- Near Bass Pro and Outlets of Little Rock
- Financials available with an executed CA