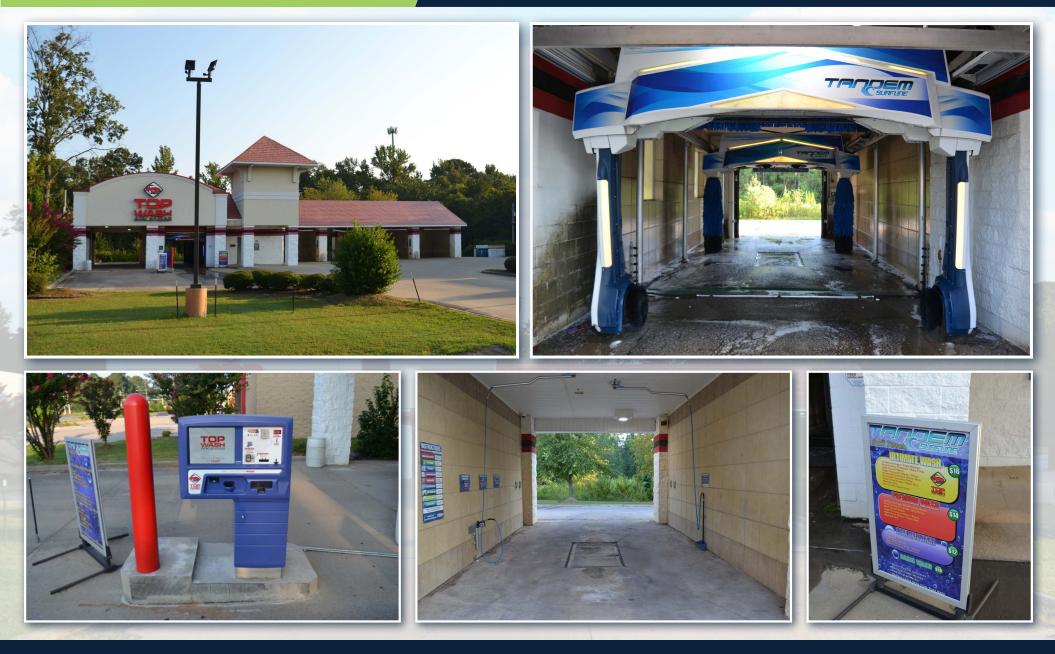

## **PROPERTY PHOTOS**

501.663.5400 | 2100 Riverdale Road, Suite 100, Little Rock, AR 72202 | HathawayGroup.com

# Property Highlights

- Building: 4,344 SF car wash
- Land: 1.32 acres
- Reduced Sale Price: \$875,000
- High Traffic Site
- 1 auto tunnel with room to add an additional auto tunnel,
  4 self serve bays, 4 vacuums
- Near Bass Pro and Outlets of Little Rock
- Financials available with an executed CA