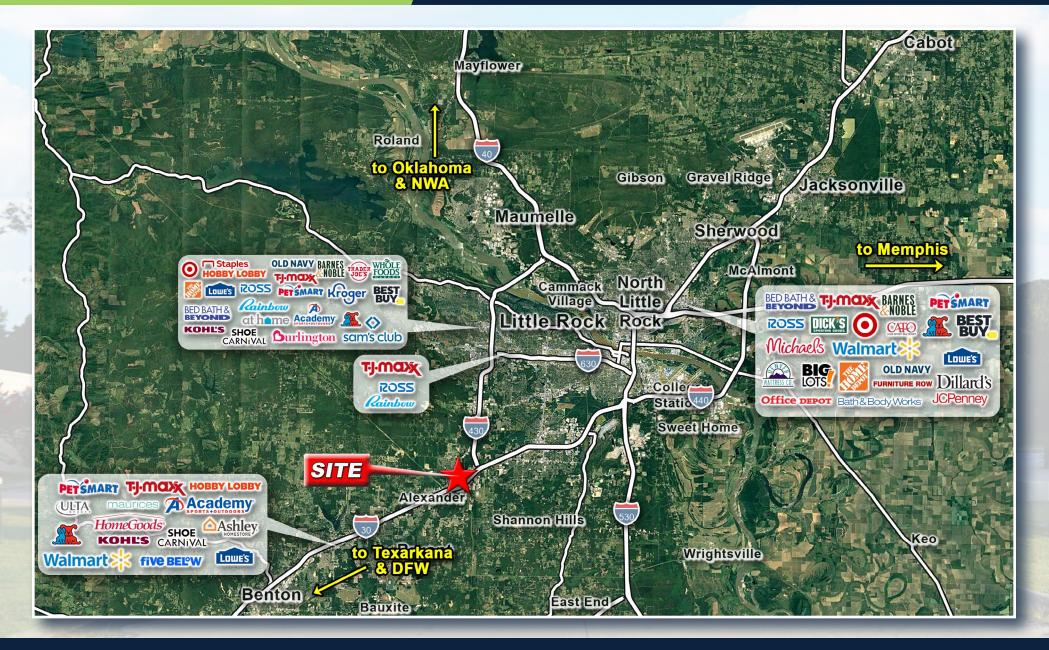

#### WIDE AERIAL

501.663.5400 | 2100 Riverdale Road, Suite 100, Little Rock, AR 72202 | HathawayGroup.com