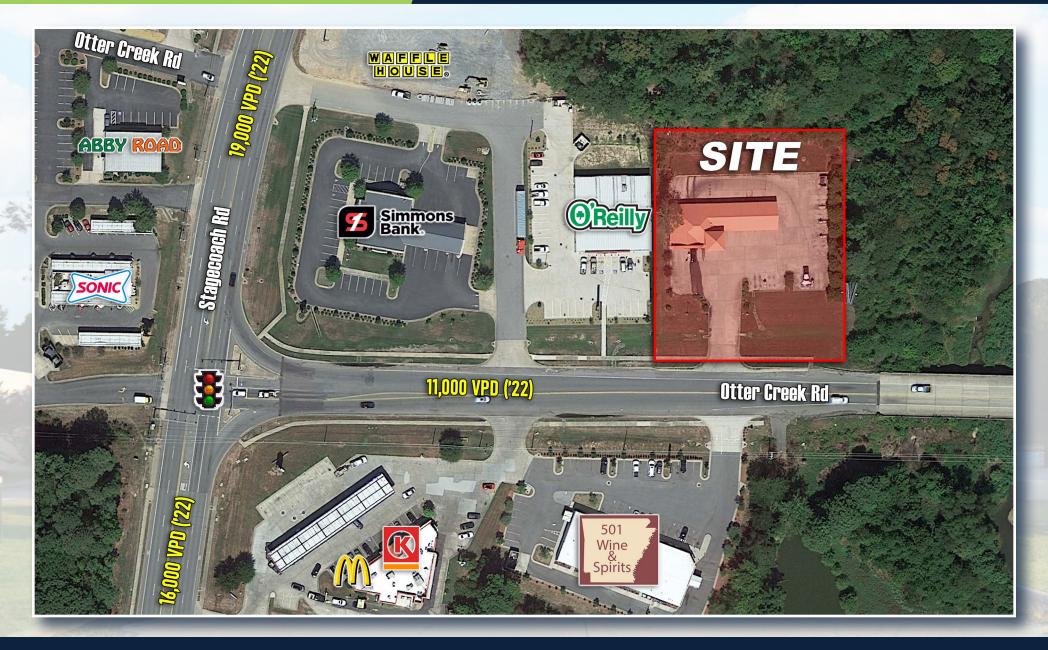

#### SITE AERIAL

501.663.5400 | 2100 Riverdale Road, Suite 100, Little Rock, AR 72202 | HathawayGroup.com

# Traffic Counts

Otter Creek Rd Stagecoach Rd Interstate 30 11,000 VPD (ARDOT '22) 16,000 VPD (ARDOT '22) 124,000 VPD (ARDOT '22)