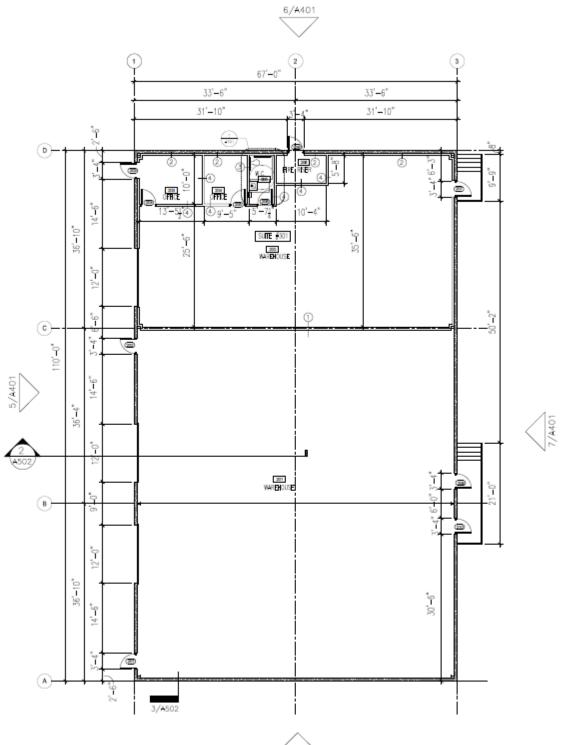

#### AVAILABLE SPACE OCTOBER 2024

Unit 100 2,401 sq. ft. (2 offices and restroom) Unit 200 2,434 sq. ft. (Shell) Unit 300 2,401 sq. ft. (Shell)

#### COMMENTS

- 12 ft. overhead doors on front
- 67' bay depth free span
- 15' side walls and 20' center
- 3 phase power
- Sprinkled building
- 2.3 per 1,000 parking