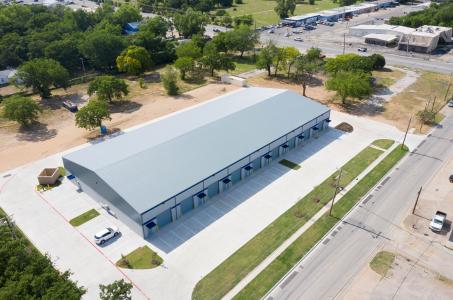

## FLEX WAREHOUSE FOR LEASE 2309 Higgins Lane Haltom City, Texas

#### COMMENTS

- 12 ft. overhead doors on front
- 67' bay depth free span
- 15' side walls and 20' center
- 3 phase power
- Sprinkled building
- 2.3 per 1,000 parking