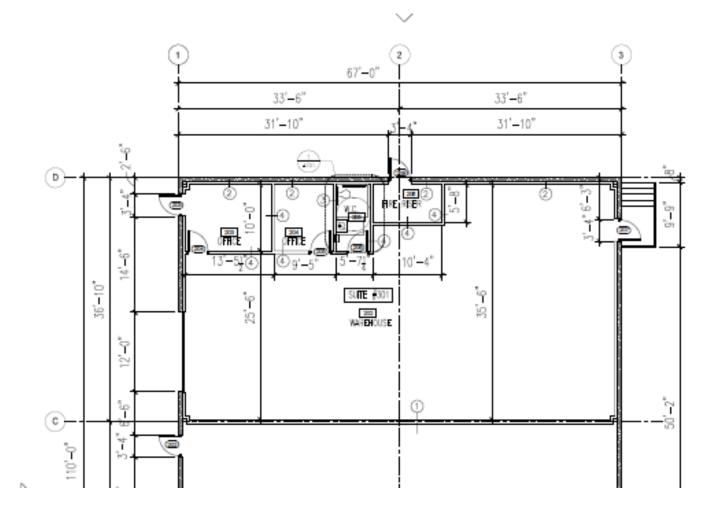

#### AVAILABLE SPACE OCTOBER 2024

Unit 100 2,401 sq. ft. (2 offices and restroom) Unit 200 2,434 sq. ft. (Shell) Unit 300 2,401 sq. ft. (Shell)

#### COMMENTS

- 12 ft. overhead doors on front
- 67' bay depth free span
- 15' side walls and 20' center
- 3 phase power
- Sprinkled building
- 2.3 per 1,000 parking