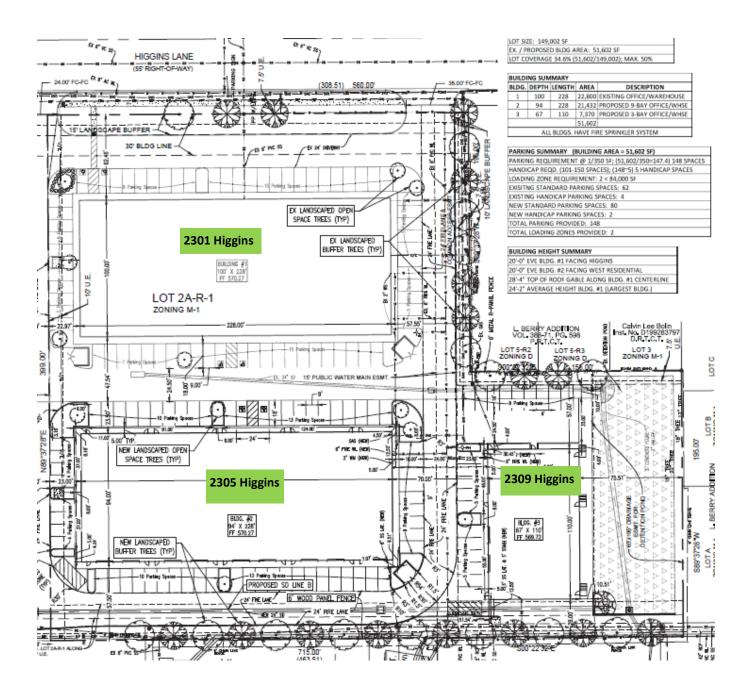

#### AVAILABLE SPACE OCTOBER 2024

Unit 100 2,401 sq. ft. (2 offices and restroom) Unit 200 2,434 sq. ft. (Shell) Unit 300 2,401 sq. ft. (Shell)

#### ZONING

"M-1" Industrial

#### COMMENTS

- 12 ft. overhead doors on front
- 67' bay depth free span
- 15' side walls and 20' center
- 3 phase power
- Sprinkled building
- 2.3 per 1,000 parking