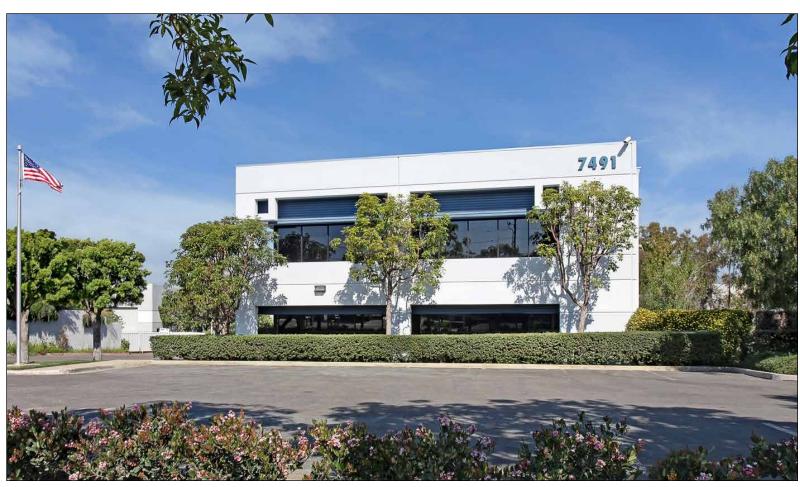

7491 TALBERT AVE, HUNTINGTON BEACH, CA 92648

### PROPERTY FEATURES:

- ±8,800 RSF Freestanding Office Building for Sale and ±1,800 RSF - ±4.400 RSF for lease on the 2nd Floor
- · Plenty of Parking with 28 Stalls (3.20/1,000 sf)
- · Ample Parking
- Efficient Floor Plan(s)
- Very Clean Business Park

- · Limited Inventory of Office Buildings for Sale in Huntington Beach
- No Association
- · Close Proximity to 405 Fwy