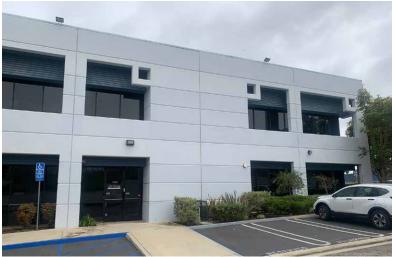

7491 TALBERT AVE, HUNTINGTON BEACH, CA 92648

### PROPERTY FEATURES:

- ±8,800 RSF Freestanding Office Building for Sale and ±1,800 RSF - ±4.400 RSF for lease on the 2nd Floor
- · Plenty of Parking with 28 Stalls (3.20/1,000 sf)
- · Ample Parking
- Efficient Floor Plan(s)
- Very Clean Business Park

- · Limited Inventory of Office Buildings for Sale in Huntington Beach
- No Association
- · Close Proximity to 405 Fwy