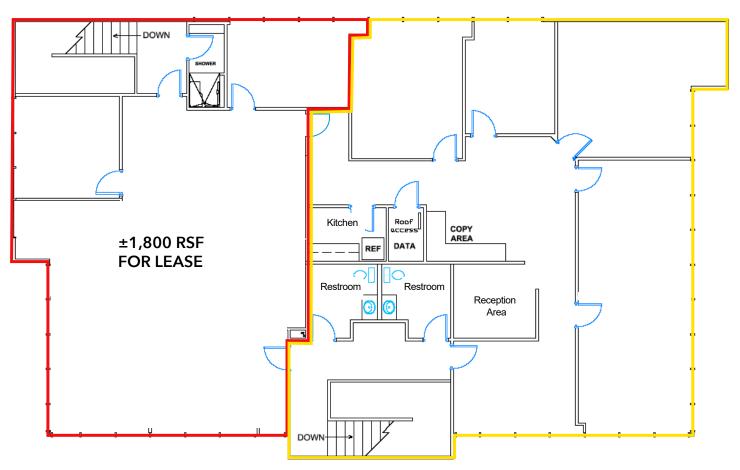

### **TALBERT - 2ND FLOOR**

(NOT DRAWN TO SCALE)

\*SELLER CAN VACATE HIGHLIGHTED AREA UPON CLOSE OF ESCROW SO BUYER CAN OCCUPY UP TO ±4,400 RSF ON THE 2ND FLOOR.