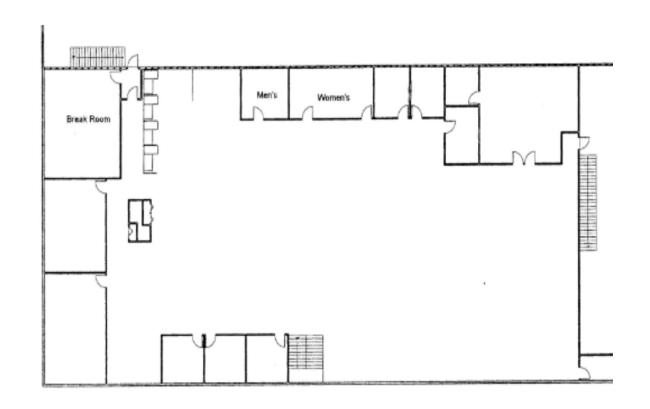

#### **Flexible Office Options:**

Suite B consists of a 12,000 Sq. Ft. Block of 2nd level office space with a mix of open layout, private offices, breakroom and bathrooms. Very flexible lease terms are available with a minimum of 6,000 Sq. Ft. Gross rates are negotiable.

#### 141 Jonathan Suite B

12,000 sq. ft. flexible office suite located on the 2<sup>nd</sup> level.

www.copperwoodmn.com

18258 Minnetonka Blvd - Suite 205 Deephaven, Minnesota 55391

Tom Bissen
763.381.4991
tom@copperwoodmn.com