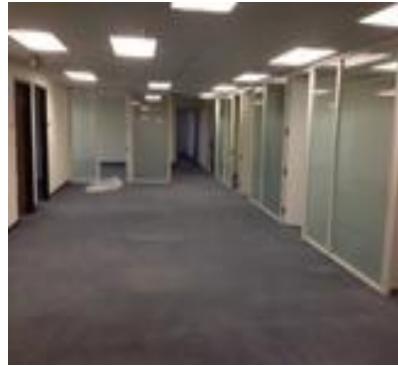

Suite C is a 6,200 Sq. Ft. flexible office layout divisible to 3,000 Sq. Ft.

#### 143 Jonathan Co-Working Suite C

6,200 sq. ft. flexible Co-Working office suite located on the 2<sup>nd</sup> level with a common break room and restrooms.

www.copperwoodmn.com

**763.381.4991**5391 tom@copperwoodmn.com