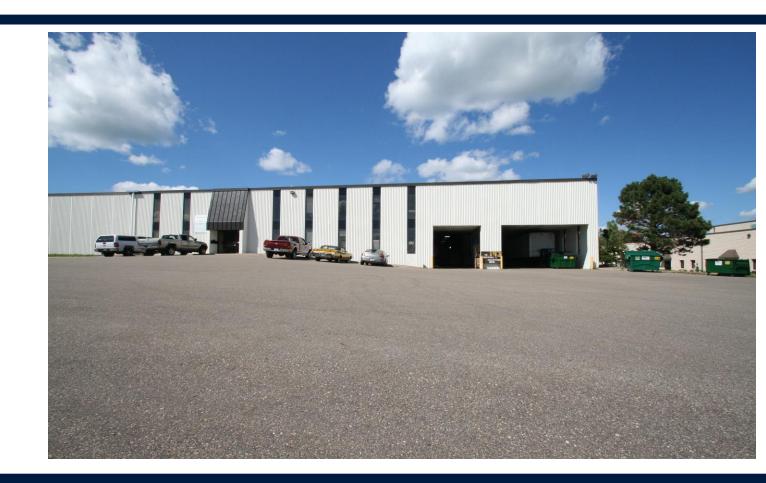

## For Lease – Warehouse/Manufacturing/Office Space

141 - 143 Jonathan Blvd North, Chaska, MN 55318

# For Lease – Warehouse/Manufacturing/Office Space

141 - 143 Jonathan Blvd North, Chaska, MN 55318