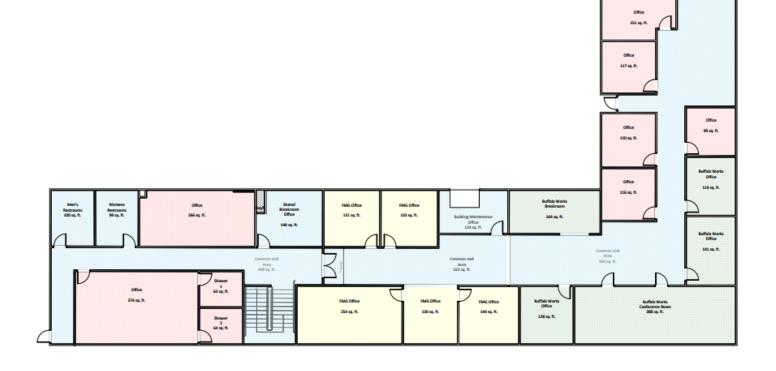

Suite C is a 6,200 Sq. Ft. flexible office layout divisible to 3,000 Sq. Ft.

#### 143 Jonathan Co-Working Suite C

6,200 sq. ft. flexible Co-Working office suite located on the 2<sup>nd</sup> level with a common break room and restrooms.

www.copperwoodmn.com

**763.381.4991**5391 tom@copperwoodmn.com