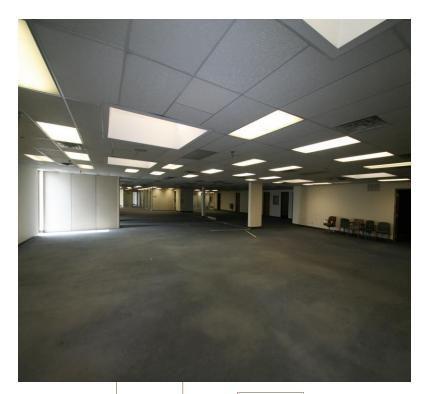

#### **Flexible Office Options:**

Suite B consists of a 12,000 Sq. Ft. Block of 2nd level office space with a mix of open layout, private offices, breakroom and bathrooms. Very flexible lease terms are available with a minimum of 6,000 Sq. Ft. Gross rates are negotiable.

#### 141 Jonathan Suite B

12,000 sq. ft. flexible office suite located on the 2<sup>nd</sup> level.

www.copperwoodmn.com

18258 Minnetonka Blvd - Suite 205 Deephaven, Minnesota 55391

Tom Bissen
763.381.4991
tom@copperwoodmn.com