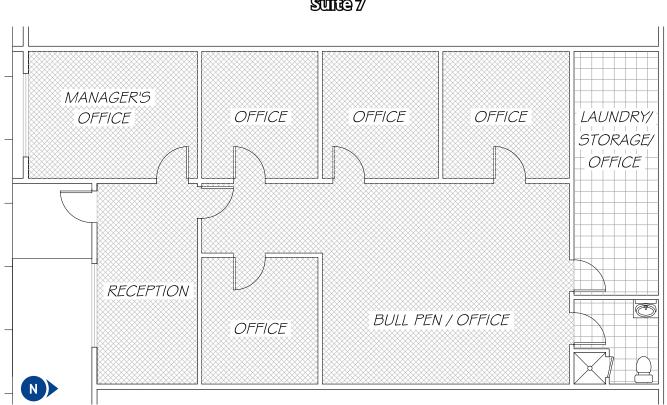

. 02167974

License No. 02167974 +1 661 631 3826 marco.petrini@colliers.com **Colliers International** 10000 Stockdale Hwy, Suite 102 Bakersfield, CA 93311 +1 661 631 3800 www.colliers.com/bakersfield



## Availability

*2015 Westwind Dr.* is located just south of Beach Park and situated behind the Jim Burke Ford Dealership with close proximity to Truxtun Avenue. This location provides quick access to Hwy 99 north and southbound.

#### Available:

Suite 7 +/- 1,415 SF \$1.25/SF, NNN

### Highlights:

- Central location within the Bakersfield City trade area
- Westwind Business Center is a multi-tenant business/industrial park
- C-2 City of Bakersfield Zoning
- 10'x10' roll-up door available in each unit
- Concrete tilt-up construction
- Professional property management



### Floor Plan



Suite 7

## Suite 7 Photos



## Exterior Photos















Copyright © 2024 Colliers. Information herein has been obtained from sources deemed reliable, however its accuracy cannot be guaranteed. The user is required to conduct their own due diligence and verification.

### Tenant Aerial



#### **Contact Us:**

#### Marco Petrini Associate

License No. 02167974 +1 661 631 3826 marco.petrini@colliers.com **Colliers International** Central California License No. 00452468 10000 Stockdale Hwy, Suite 102 colliers.com/bakersfield

This document/email has been prepared by Colliers for advertising and general information only. Colliers makes no guarantees, representations or warranties of any kind, expressed or implied, regarding the information including, but not limited to, warranties of