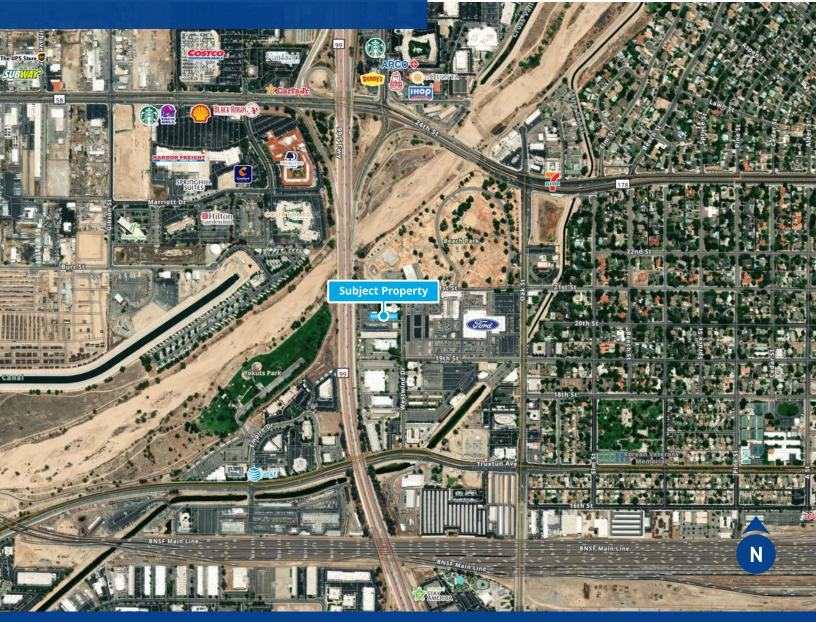

the Jim Burke Ford Dealership with close proximity to Truxtun Avenue. This location provides quick access to Hwy 99 north and southbound.

#### Available:

Suite 7 +/- 1,415 SF \$1.25/SF, NNN

### Highlights:

- Central location within the Bakersfield City trade area
- Westwind Business Center is a multi-tenant business/industrial park
- C-2 City of Bakersfield Zoning
- 10'x10' roll-up door available in each unit
- Concrete tilt-up construction
- Professional property management



### Floor Plan



Suite 7

## Suite 7 Photos



## Exterior Photos















Copyright © 2024 Colliers. Information herein has been obtained from sources deemed reliable, however its accuracy cannot be guaranteed. The user is required to conduct their own due diligence and verification.

### Tenant Aerial



#### **Contact Us:**

#### Marco Petrini Associate

License No. 02167974 +1 661 631 3826 marco.petrini@colliers.com **Colliers International** Central California License No. 00452468 10000 Stockdale Hwy, Suite 102 colliers.com/bakersfield

This document/email has been prepared by Colliers for advertising and general information only. Colliers makes no guarantees, representations or warranties of any kind, expressed or implied, regarding the information including, but not limited to, warranties of content, accuracy and reliability. Any interested party should undertake their own inquiries as to the accuracy of the information. Colliers excludes unequivocally all inferred or implied terms, conditions and warranties arising out of this document and excludes all liability for loss and damage