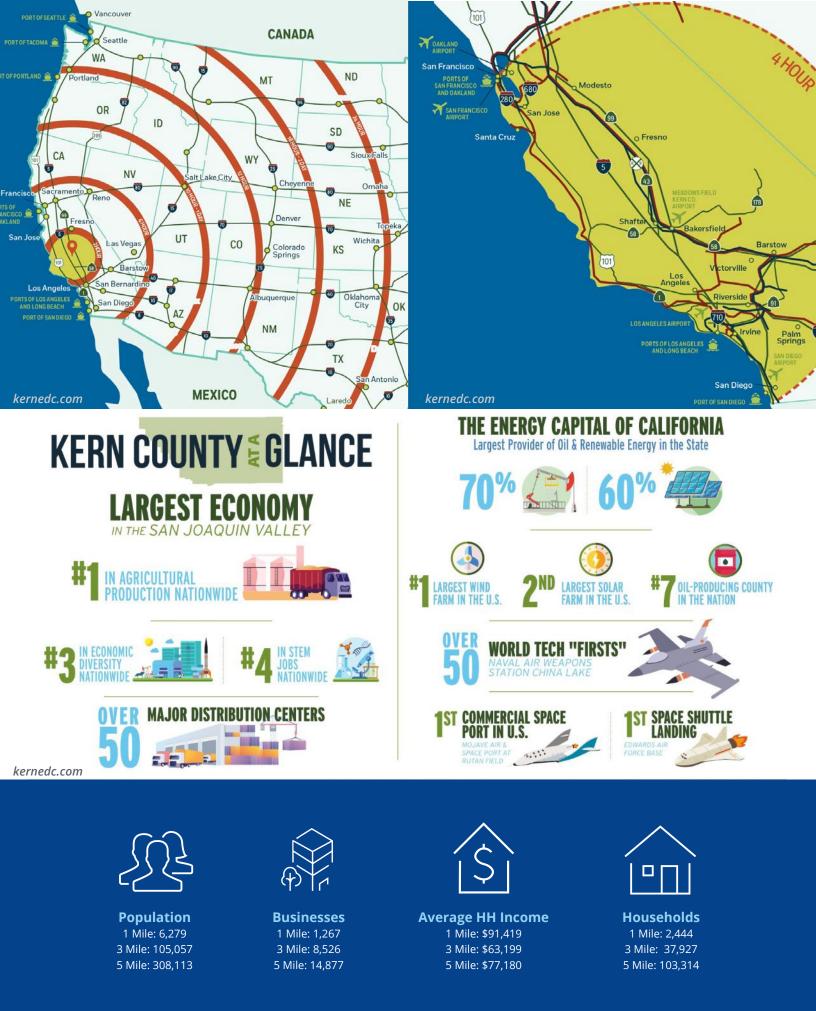

## Availability

*2015 Westwind Dr.* is located just south of Beach Park and situated behind the Jim Burke Ford Dealership with close proximity to Truxtun Avenue. This location provides quick access to Hwy 99 north and southbound.