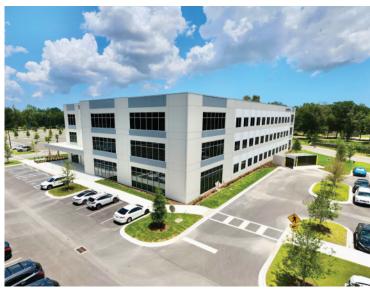

#### For Lease

**Medical Office Space** 

300 Elizabeth Way | St. Johns, FL 32259

#### Medical Office Space

- Located in Ascension St. Vincent's Hospital inside the Fountains master development
- Prime Medical Office space
- Situated between I-95 and CR 210 with great visibility from the interstate
- Available 24,000± sqft
- Sufficient parking for medical usersts