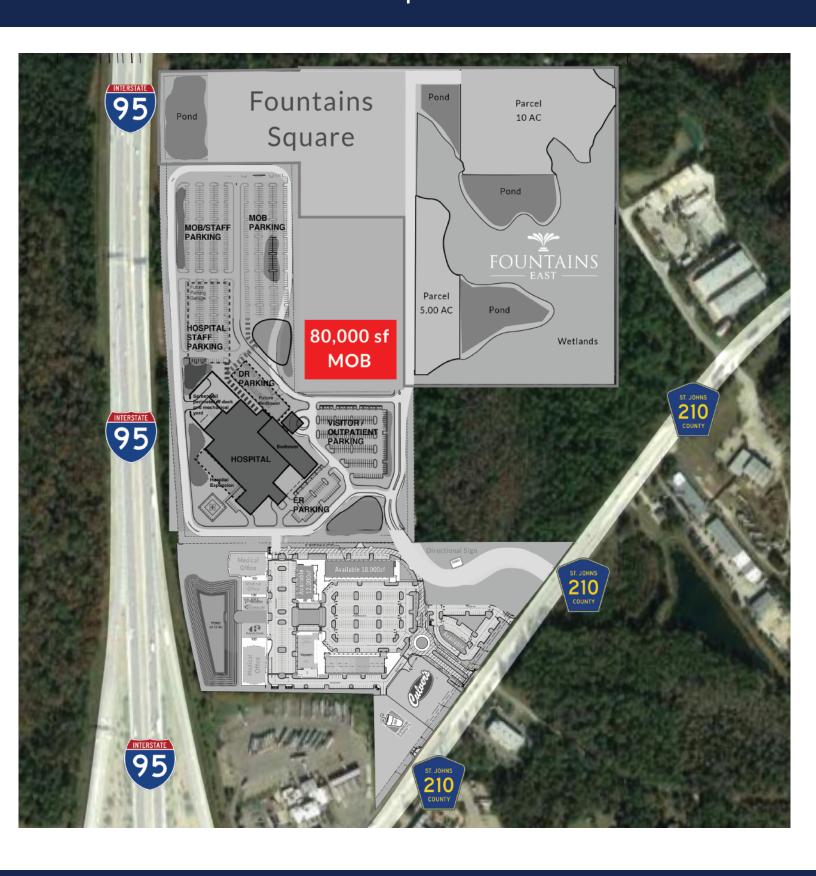

#### Medical Office Space

- Located in Ascension St. Vincent's Hospital inside the Fountains master development
- Prime Medical Office space
- Situated between I-95 and CR 210 with great visibility from the interstate
- Available 24,000± sqft
- Sufficient parking for medical usersts