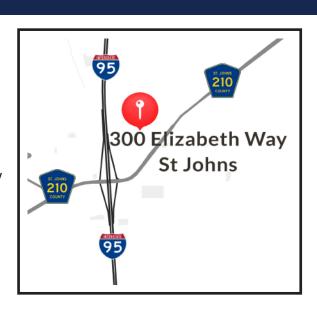

#### **Property Information**

**Location Map** 

#### For Lease

**Medical Office Space** 

300 Elizabeth Way | St. Johns, FL 32259