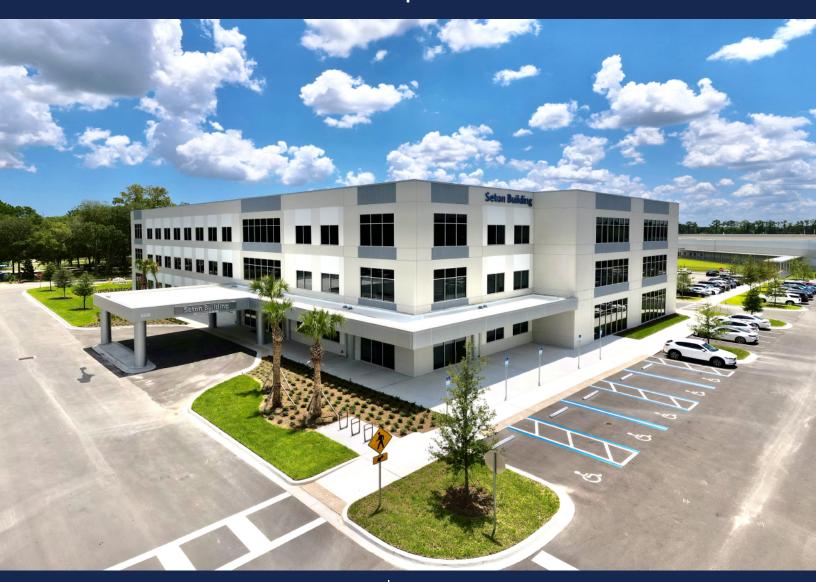

#### For Lease

**Medical Office Space** 

300 Elizabeth Way | St. Johns, FL 32259

#### Medical Office Space

- Located in Ascension St. Vincent's Hospital inside the Fountains master development
- Prime Medical Office space
- Situated between I-95 and CR 210 with great visibility from the interstate
- Available 24,000± sqft
- Sufficient parking for medical usersts