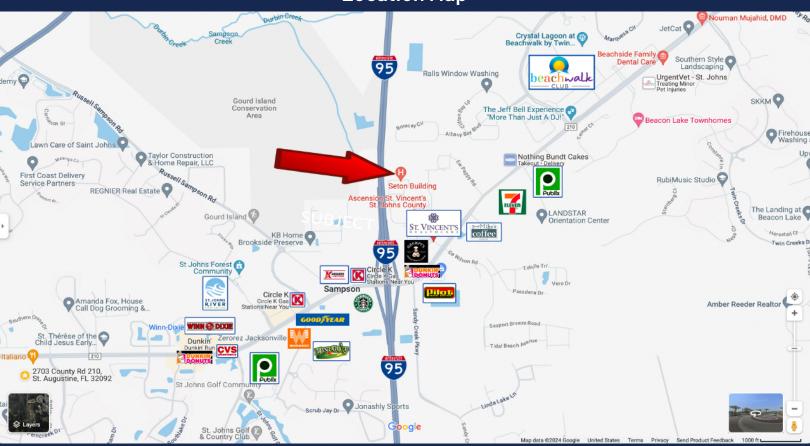

#### Medical Office Space

- Located in Ascension St. Vincent's Hospital inside the Fountains master development
- Prime Medical Office space
- Situated between I-95 and CR 210 with great visibility from the interstate
- Available 24,000± sqft
- Sufficient parking for medical usersts