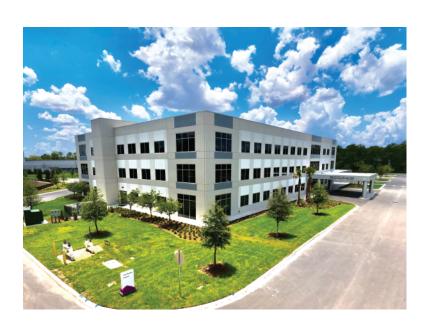

#### For Lease

**Medical Office Space** 

300 Elizabeth Way | St. Johns, FL 32259

#### Medical Office Space

- Located in Ascension St. Vincent's Hospital inside the Fountains master development
- Prime Medical Office space
- Situated between I-95 and CR 210 with great visibility from the interstate
- Available 24,000± sqft
- Sufficient parking for medical usersts